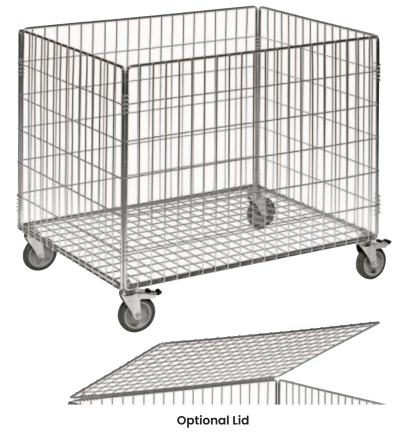

## **Mesh Trolley**

- The Mesh Trolley is suitable for holding and storing a large variety of items
- This trolley is ideal for use in warehouses,
- hospitals, schools and sporting events etcOptional lid for storing items securely
- Optional lid for storing item
- Electro galvanised finish
- Polyurethane castors 2 x swivel, 2 x swivel with brakes

| Code  | Details                       | Load<br>Capacity (kg) | Castors<br>(mm) | Overall Size<br>LxWxH (mm) | Unit<br>Weight<br>(kg) |
|-------|-------------------------------|-----------------------|-----------------|----------------------------|------------------------|
| M1683 | Mesh Trolley                  | 100                   | 100             | 830x630x735                | 18                     |
| M1684 | Optional Lid for Mesh Trolley |                       |                 |                            | 2                      |
|       |                               |                       |                 |                            |                        |