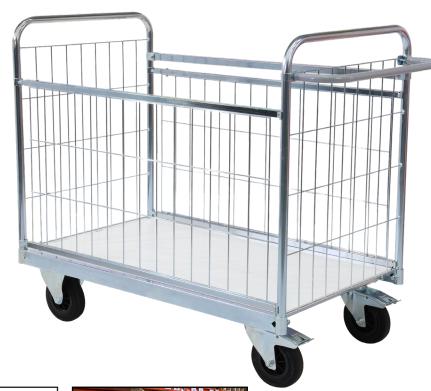

## Parcel Trolley with Removable Sides

- This Parcel Trolley is ideal for stock picking & transferring boxed products.
- Removable sides for ease of access to platform.
- Height of handle can be adjusted
   Polyurethane castors: 2 x ixed & 2 x swivel
- M1845: Optional Flat Free Wheel Kit available: supplied with 2 x 200mm ixed wheels & 2 x 200mm swivel wheels with brake
- Electro galvanised inish with white laminate base
- Rubber castors: 2 x fixed & 2 x swivel with brakes
- · Load Capacity: 300kg
- Castors: 160mm
- Overall Size (LxWxH): 1190x650x1025mm
- Unit Weight: 36kg

| Code   | Details                             | Castors<br>(mm) | Load<br>Capacity<br>(kg) | Overall Size<br>LxWxH<br>(mm) | Unit<br>Weight<br>(kg) |
|--------|-------------------------------------|-----------------|--------------------------|-------------------------------|------------------------|
| M1675  | Parcel Trolley with Removable Sides | 160             | 300                      | 1190x650x1025                 | 36                     |
| M1845  | Flat Free Wheel Kit                 | 200             | -                        | -                             | -                      |
| M1841Z | Clipboard Holder Attachment         | -               | -                        | -                             | _                      |