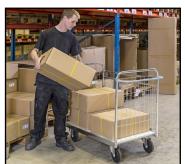

## Parcel Trolley with Removable Sides

- This Parcel Trolley is ideal for stock picking & transferring boxed products.
- Removable sides for ease of access to platform.
- Height of handle can be adjusted
   Polyurethane castors: 2 x ixed & 2 x swivel
- M1845: Optional Flat Free Wheel Kit available: supplied with 2 x 200mm ixed wheels & 2 x 200mm swivel wheels with brake
- Electro galvanised inish with white laminate base
- Rubber castors: 2 x fixed & 2 x swivel with brakes
- · Load Capacity: 300kg
- Castors: 160mm
- Overall Size (LxWxH): 1190x650x1025mm
- Unit Weight: 36kg