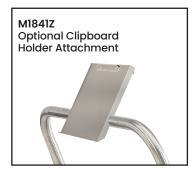

| Code   | Details                             | Castors<br>(mm) | Load<br>Capacity<br>(kg) | Overall Size<br>LxWxH<br>(mm) | Unit<br>Weight<br>(kg) |
|--------|-------------------------------------|-----------------|--------------------------|-------------------------------|------------------------|
| M1675  | Parcel Trolley with Removable Sides | 160             | 300                      | 1190x650x1025                 | 36                     |
| M1845  | Flat Free Wheel Kit                 | 200             | -                        | -                             | -                      |
| M1841Z | Clipboard Holder Attachment         | -               | -                        | -                             | _                      |