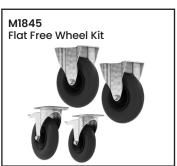

## Parcel Trolley with Removable Sides

- This Parcel Trolley is ideal for stock picking & transferring boxed products.
- Removable sides for ease of access to platform.
- Height of handle can be adjusted
   Polyurethane castors: 2 x ixed & 2 x swivel
- M1845: Optional Flat Free Wheel Kit available: supplied with 2 x 200mm ixed wheels & 2 x 200mm swivel wheels with brake
- Electro galvanised inish with white laminate base
- Rubber castors: 2 x fixed & 2 x swivel with brakes
- · Load Capacity: 300kg
- Castors: 160mm
- Overall Size (LxWxH): 1190x650x1025mm
- Unit Weight: 36kg

| Code   | Details                             | Castors<br>(mm) | Load<br>Capacity<br>(kg) | Overall Size<br>LxWxH<br>(mm) | Unit<br>Weight<br>(kg) |
|--------|-------------------------------------|-----------------|--------------------------|-------------------------------|------------------------|
| M1675  | Parcel Trolley with Removable Sides | 160             | 300                      | 1190x650x1025                 | 36                     |
| M1845  | Flat Free Wheel Kit                 | 200             | -                        | -                             | -                      |
| M1841Z | Clipboard Holder Attachment         | -               | -                        | -                             | _                      |