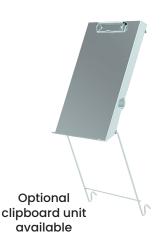

## 3 Tier Trolley (With Adjustable Shelves)

- This 3 tier trolley is ideal for stock picking in warehouses and retail applications.
- Innovative design allowing shelves to be adjusted at different heights with optional ladder and clipboard as well.
- Ladder can be folded up for compact storage when not in use.
- · Electro galvanised finish with laminate shelves
- Shelf Size: 1000x425mm
- Rubber castors 2 x swivel,
  2 x swivel with brakes

| Code   | Details                                  | Load<br>Capacity<br>(kg) | Castors<br>(mm) | Overall Size<br>LxWxH (mm) | Unit<br>Weight<br>(kg) |
|--------|------------------------------------------|--------------------------|-----------------|----------------------------|------------------------|
| M1671  | 3 Tier Trolley (with adjustable shelves) | 250                      | 125             | 1195x470x1120              | 30                     |
| M1672  | Optional Ladder                          | 125                      | -               | 550x450x670                | 9                      |
| M1841Z | Optional Clipboard Unit                  |                          |                 |                            |                        |