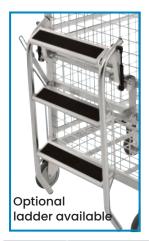

## 3 Tier Trolley (With Adjustable Shelves)

- This 3 tier trolley is ideal for stock picking in warehouses and retail applications.
- Innovative design allowing shelves to be adjusted at different heights with optional ladder and clipboard as well.
- Ladder can be folded up for compact storage when not in use.
- · Electro galvanised finish with laminate shelves
- Shelf Size: 1000x425mm
- Rubber castors 2 x swivel,
  2 x swivel with brakes

| Code   | Details                                  | Load<br>Capacity<br>(kg) | Castors<br>(mm) | Overall Size<br>LxWxH (mm) | Unit<br>Weight<br>(kg) |
|--------|------------------------------------------|--------------------------|-----------------|----------------------------|------------------------|
| M1671  | 3 Tier Trolley (with adjustable shelves) | 250                      | 125             | 1195x470x1120              | 30                     |
| M1672  | Optional Ladder                          | 125                      | -               | 550x450x670                | 9                      |
| M1841Z | Optional Clipboard Unit                  |                          |                 |                            |                        |