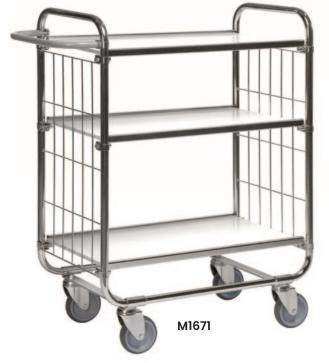

## 3 Tier Trolley (With Adjustable Shelves)

- This 3 tier trolley is ideal for stock picking in warehouses and retail applications.
- Innovative design allowing shelves to be adjusted at different heights with optional ladder and clipboard as well.
- Ladder can be folded up for compact storage when not in use.
- · Electro galvanised finish with laminate shelves
- Shelf Size: 1000x425mm
- Rubber castors 2 x swivel,
  2 x swivel with brakes

| Code   | Details                                  | Load<br>Capacity<br>(kg) | Castors<br>(mm) | Overall Size<br>LxWxH (mm) | Unit<br>Weight<br>(kg) |
|--------|------------------------------------------|--------------------------|-----------------|----------------------------|------------------------|
| M1671  | 3 Tier Trolley (with adjustable shelves) | 250                      | 125             | 1195x470x1120              | 30                     |
| M1672  | Optional Ladder                          | 125                      | -               | 550x450x670                | 9                      |
| M1841Z | Optional Clipboard Unit                  |                          |                 |                            |                        |