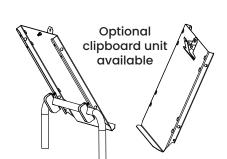

## 2 Tier Trolley (With Adjustable Shelves)

- This 2 tier trolley is ideal for stock picking in warehouses and retail applications.
- Innovative design allowing shelves to be adjusted at different heights with optional ladder and clipboard as well.
- Ladder can be folded up for compact storage when not in use.
- · Electro galvanised finish with laminate shelves
- Shelf Size: 1000x425mm
- Rubber castors 2 x swivel,
  2 x swivel with brakes

See this product on page 35 of the MHA catalogue

| Code  | Details                                  | Load<br>Capacity<br>(kg) | Castors<br>(mm) | Overall Size<br>LxWxH (mm) | Unit<br>Weight<br>(kg) |
|-------|------------------------------------------|--------------------------|-----------------|----------------------------|------------------------|
| M1670 | 2 Tier Trolley (with adjustable shelves) | 250                      | 125             | 1195x470x1120              | 26                     |
| M1672 | Optional Ladder                          | 125                      | -               | 550x450x670                | 9                      |
| M1673 | Optional Clipboard Unit                  |                          |                 |                            |                        |