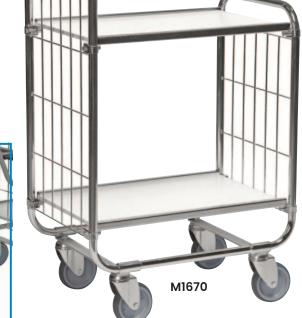

## 2 Tier Trolley (With Adjustable Shelves)

- This 2 tier trolley is ideal for stock picking in warehouses and retail applications.
- Innovative design allowing shelves to be adjusted at different heights with optional ladder and clipboard as well.
- Ladder can be folded up for compact storage when not in use.
- · Electro galvanised finish with laminate shelves
- Shelf Size: 1000x425mm
- Rubber castors 2 x swivel,
  2 x swivel with brakes

See this product on page 35 of the MHA catalogue

| Code  | Details                                  | Load<br>Capacity<br>(kg) | Castors<br>(mm) | Overall Size<br>LxWxH (mm) | Unit<br>Weight<br>(kg) |
|-------|------------------------------------------|--------------------------|-----------------|----------------------------|------------------------|
| M1670 | 2 Tier Trolley (with adjustable shelves) | 250                      | 125             | 1195x470x1120              | 26                     |
| M1672 | Optional Ladder                          | 125                      | -               | 550x450x670                | 9                      |
| M1673 | Optional Clipboard Unit                  |                          |                 |                            |                        |