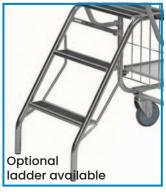

## 2 Tier Trolley (With Adjustable Shelves)

- This 2 tier trolley is ideal for stock picking in warehouses and retail applications.
- Innovative design allowing shelves to be adjusted at different heights with optional ladder and clipboard as well.
- Ladder can be folded up for compact storage when not in use.
- · Electro galvanised finish with laminate shelves
- Shelf Size: 1000x425mm
- Rubber castors 2 x swivel,
  2 x swivel with brakes

See this product on page 35 of the MHA catalogue

| Code  | Details                                  | Load<br>Capacity<br>(kg) | Castors<br>(mm) | Overall Size<br>LxWxH (mm) | Unit<br>Weight<br>(kg) |
|-------|------------------------------------------|--------------------------|-----------------|----------------------------|------------------------|
| M1670 | 2 Tier Trolley (with adjustable shelves) | 250                      | 125             | 1195x470x1120              | 26                     |
| M1672 | Optional Ladder                          | 125                      | -               | 550x450x670                | 9                      |
| M1673 | Optional Clipboard Unit                  |                          |                 |                            |                        |