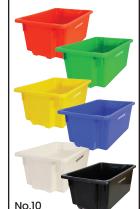

## Double Tub Order Picking Trolley

- Heavy Duty warehouse order picking trolley, which is ideal for order picking & general warehouse applications
- · Simple bolt together construction
- · Powder coated finish
- Rubber castors: 2 x swivel
  & 2 x swivel with brakes
- Load Capacity: 250kg
- Castors: 125mm
- Overall Size (LxW): 1010x650mm
- Handle Height: 1050mm
- Top Rail Height: 880mm
- Bottom Shelf Height: 220mm
- Unit Weight: 21kg
- Accessories are optional extras & sold seperately
- Fits 2 tubs in either No.7, No. 10 and No.15. Plastic tubs are sold separately which are available in 6 colours (black, blue, green, red, white & yellow)