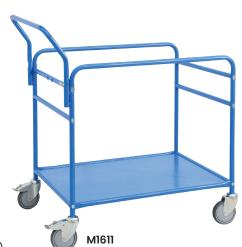

## Double Tub Order Picking Trolley

- Heavy Duty warehouse order picking trolley, which is ideal for order picking & general warehouse applications
- · Simple bolt together construction
- · Powder coated finish
- Rubber castors: 2 x swivel
  & 2 x swivel with brakes
- Load Capacity: 250kg
- Castors: 125mm
- Overall Size (LxW): 1010x650mm
- Handle Height: 1050mm
- Top Rail Height: 880mm
- Bottom Shelf Height: 220mm
- Unit Weight: 21kg
- Accessories are optional extras & sold seperately
- Fits 2 tubs in either No.7, No. 10 and No.15. Plastic tubs are sold separately which are available in 6 colours (black, blue, green, red, white & yellow)