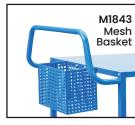

Plastic Tubs

| Code   | Details                                                                    |
|--------|----------------------------------------------------------------------------|
| M1611  | Double Tub Order Picking Trolley (Plastic tubs sold seperately)            |
| M1611K | Double Tub Order Picking Trolley Kit (includes 2 x No.10 Red Plastic Tubs) |
| M1840  | Drink Holder Attachment                                                    |
| M1841  | Clipboard Holder Attachment                                                |
| M1842  | Laptop Holder Attachment                                                   |
| M1843  | Mesh Basket Accessory                                                      |
| M1844  | Accessory Shelf Attachment                                                 |
| M1848  | A4 Pocket Holder                                                           |
| M1849  | Scanner Holder Attachment                                                  |