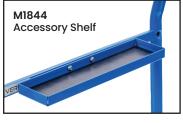

Plastic Tubs

| Code   | Details                                                                    |
|--------|----------------------------------------------------------------------------|
| M1611  | Double Tub Order Picking Trolley (Plastic tubs sold seperately)            |
| M1611K | Double Tub Order Picking Trolley Kit (includes 2 x No.10 Red Plastic Tubs) |
| M1840  | Drink Holder Attachment                                                    |
| M1841  | Clipboard Holder Attachment                                                |
| M1842  | Laptop Holder Attachment                                                   |
| M1843  | Mesh Basket Accessory                                                      |
| M1844  | Accessory Shelf Attachment                                                 |
| M1848  | A4 Pocket Holder                                                           |
| M1849  | Scanner Holder Attachment                                                  |