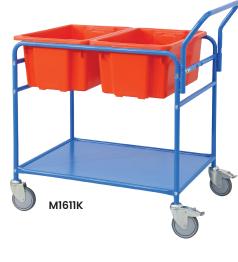

## Double Tub Order Picking Trolley

- Heavy Duty warehouse order picking trolley, which is ideal for order picking & general warehouse applications
- · Simple bolt together construction
- · Powder coated finish
- Rubber castors: 2 x swivel
  & 2 x swivel with brakes
- Load Capacity: 250kg
- Castors: 125mm
- Overall Size (LxW): 1010x650mm
- Handle Height: 1050mm
- Top Rail Height: 880mm
- Bottom Shelf Height: 220mm
- Unit Weight: 21kg
- Accessories are optional extras & sold seperately
- Fits 2 tubs in either No.7, No. 10 and No.15. Plastic tubs are sold separately which are available in 6 colours (black, blue, green, red, white & yellow)

Plastic Tubs

| Code   | Details                                                                    |
|--------|----------------------------------------------------------------------------|
| M1611  | Double Tub Order Picking Trolley (Plastic tubs sold seperately)            |
| M1611K | Double Tub Order Picking Trolley Kit (includes 2 x No.10 Red Plastic Tubs) |
| M1840  | Drink Holder Attachment                                                    |
| M1841  | Clipboard Holder Attachment                                                |
| M1842  | Laptop Holder Attachment                                                   |
| M1843  | Mesh Basket Accessory                                                      |
| M1844  | Accessory Shelf Attachment                                                 |
| M1848  | A4 Pocket Holder                                                           |
| M1849  | Scanner Holder Attachment                                                  |