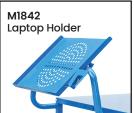

Plastic Tubs

| Code   | Details                                                                    |
|--------|----------------------------------------------------------------------------|
| M1611  | Double Tub Order Picking Trolley (Plastic tubs sold seperately)            |
| M1611K | Double Tub Order Picking Trolley Kit (includes 2 x No.10 Red Plastic Tubs) |
| M1840  | Drink Holder Attachment                                                    |
| M1841  | Clipboard Holder Attachment                                                |
| M1842  | Laptop Holder Attachment                                                   |
| M1843  | Mesh Basket Accessory                                                      |
| M1844  | Accessory Shelf Attachment                                                 |
| M1848  | A4 Pocket Holder                                                           |
| M1849  | Scanner Holder Attachment                                                  |