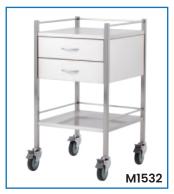

See more information on next page

| Code  | Details                                                | Overall Size<br>WxDxH (mm) | Castors<br>(mm) | Unit Weight<br>(kg) |
|-------|--------------------------------------------------------|----------------------------|-----------------|---------------------|
| M1530 | Single Trolley, with Rails & No Drawer                 | 500x500x900                | 95              | 11                  |
| M1531 | Single Trolley, 1 Drawer                               | 500x500x900                | 95              | 17.5                |
| M1532 | Single Trolley, 2 Drawer                               | 500x500x900                | 95              | 23                  |
| M1533 | Single Trolley, 3 Drawer                               | 500x500x900                | 95              | 29.5                |
| M1534 | Single Trolley, 4 Drawer                               | 500x500x900                | 95              | 34                  |
| M1535 | Double Trolley, with Rails & No Drawer                 | 800x500x900                | 95              | 14                  |
| M1536 | Double Trolley, 1 Drawer                               | 800x500x900                | 95              | 23                  |
| M1537 | Double Trolley, 2 Drawer                               | 800x500x900                | 95              | 32                  |
| M1538 | Double Trolley, 2 Drawer (side by side)                | 800x500x900                | 95              | 26                  |
| M1539 | Double Trolley, 4 Drawer (2 over 2)                    | 800x500x900                | 95              | 36                  |
| M1540 | Stainless Steel Trolley, 4 Half Drawers, 1 Full Drawer | 800x500x970                | 95              | 44                  |
| M1541 | Stainless Steel Trolley, 6 Drawers                     | 900x500x970                | 95              | 55                  |
| M1542 | Stainless Steel Trolley, 6 Half Drawers, 1 Full Drawer | 800x500x970                | 95              | 55.5                |
| M1543 | Stainless Steel Trolley, 4 Half Drawers,               | 600x500x1070               | 95              | 45                  |
| M1546 | Single Trolley, No Rail on top                         | 500x500x900                | 95              | 10.5                |
| M1547 | Single Trolley, No Rail on top                         | 600x500x900                | 95              | 11                  |
| M1548 | Single Trolley, No Rail on top                         | 800x500x900                | 95              | 14                  |