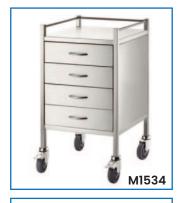

See more information on next page

| Code  | Details                                                | Overall Size<br>WxDxH (mm) | Castors<br>(mm) | Unit Weight<br>(kg) |
|-------|--------------------------------------------------------|----------------------------|-----------------|---------------------|
| M1530 | Single Trolley, with Rails & No Drawer                 | 500x500x900                | 95              | 11                  |
| M1531 | Single Trolley, 1 Drawer                               | 500x500x900                | 95              | 17.5                |
| M1532 | Single Trolley, 2 Drawer                               | 500x500x900                | 95              | 23                  |
| M1533 | Single Trolley, 3 Drawer                               | 500x500x900                | 95              | 29.5                |
| M1534 | Single Trolley, 4 Drawer                               | 500x500x900                | 95              | 34                  |
| M1535 | Double Trolley, with Rails & No Drawer                 | 800x500x900                | 95              | 14                  |
| M1536 | Double Trolley, 1 Drawer                               | 800x500x900                | 95              | 23                  |
| M1537 | Double Trolley, 2 Drawer                               | 800x500x900                | 95              | 32                  |
| M1538 | Double Trolley, 2 Drawer (side by side)                | 800x500x900                | 95              | 26                  |
| M1539 | Double Trolley, 4 Drawer (2 over 2)                    | 800x500x900                | 95              | 36                  |
| M1540 | Stainless Steel Trolley, 4 Half Drawers, 1 Full Drawer | 800x500x970                | 95              | 44                  |
| M1541 | Stainless Steel Trolley, 6 Drawers                     | 900x500x970                | 95              | 55                  |
| M1542 | Stainless Steel Trolley, 6 Half Drawers, 1 Full Drawer | 800x500x970                | 95              | 55.5                |
| M1543 | Stainless Steel Trolley, 4 Half Drawers,               | 600x500x1070               | 95              | 45                  |
| M1546 | Single Trolley, No Rail on top                         | 500x500x900                | 95              | 10.5                |
| M1547 | Single Trolley, No Rail on top                         | 600x500x900                | 95              | 11                  |
| M1548 | Single Trolley, No Rail on top                         | 800x500x900                | 95              | 14                  |