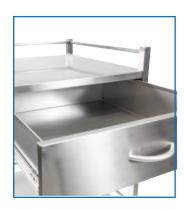

## **Stainless Steel Instrument Trolleys**

The following pages contain our range of stainless steel instrument trolleys. These instrument trolleys are ideal for areas where hygiene is essential.

- High grade 304 grade stainless steel
- 2 trolleys available with 2 sides and rail on 3 sides
- Rubber castors 2 x swivel, 2 x swivel with brakes
- · Front Castors feature locks
- · Smooth welding

See more information on next page

| Code  | Details                                                | Overall Size<br>WxDxH (mm) | Castors<br>(mm) | Unit Weight<br>(kg) |
|-------|--------------------------------------------------------|----------------------------|-----------------|---------------------|
| M1530 | Single Trolley, with Rails & No Drawer                 | 500x500x900                | 95              | 11                  |
| M1531 | Single Trolley, 1 Drawer                               | 500x500x900                | 95              | 17.5                |
| M1532 | Single Trolley, 2 Drawer                               | 500x500x900                | 95              | 23                  |
| M1533 | Single Trolley, 3 Drawer                               | 500x500x900                | 95              | 29.5                |
| M1534 | Single Trolley, 4 Drawer                               | 500x500x900                | 95              | 34                  |
| M1535 | Double Trolley, with Rails & No Drawer                 | 800x500x900                | 95              | 14                  |
| M1536 | Double Trolley, 1 Drawer                               | 800x500x900                | 95              | 23                  |
| M1537 | Double Trolley, 2 Drawer                               | 800x500x900                | 95              | 32                  |
| M1538 | Double Trolley, 2 Drawer (side by side)                | 800x500x900                | 95              | 26                  |
| M1539 | Double Trolley, 4 Drawer (2 over 2)                    | 800x500x900                | 95              | 36                  |
| M1540 | Stainless Steel Trolley, 4 Half Drawers, 1 Full Drawer | 800x500x970                | 95              | 44                  |
| M1541 | Stainless Steel Trolley, 6 Drawers                     | 900x500x970                | 95              | 55                  |
| M1542 | Stainless Steel Trolley, 6 Half Drawers, 1 Full Drawer | 800x500x970                | 95              | 55.5                |
| M1543 | Stainless Steel Trolley, 4 Half Drawers,               | 600x500x1070               | 95              | 45                  |
| M1546 | Single Trolley, No Rail on top                         | 500x500x900                | 95              | 10.5                |
| M1547 | Single Trolley, No Rail on top                         | 600x500x900                | 95              | 11                  |
| M1548 | Single Trolley, No Rail on top                         | 800x500x900                | 95              | 14                  |