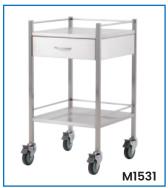

See more information on next page

| Code  | Details                                                | Overall Size<br>WxDxH (mm) | Castors<br>(mm) | Unit Weight<br>(kg) |
|-------|--------------------------------------------------------|----------------------------|-----------------|---------------------|
| M1530 | Single Trolley, with Rails & No Drawer                 | 500x500x900                | 95              | 11                  |
| M1531 | Single Trolley, 1 Drawer                               | 500x500x900                | 95              | 17.5                |
| M1532 | Single Trolley, 2 Drawer                               | 500x500x900                | 95              | 23                  |
| M1533 | Single Trolley, 3 Drawer                               | 500x500x900                | 95              | 29.5                |
| M1534 | Single Trolley, 4 Drawer                               | 500x500x900                | 95              | 34                  |
| M1535 | Double Trolley, with Rails & No Drawer                 | 800x500x900                | 95              | 14                  |
| M1536 | Double Trolley, 1 Drawer                               | 800x500x900                | 95              | 23                  |
| M1537 | Double Trolley, 2 Drawer                               | 800x500x900                | 95              | 32                  |
| M1538 | Double Trolley, 2 Drawer (side by side)                | 800x500x900                | 95              | 26                  |
| M1539 | Double Trolley, 4 Drawer (2 over 2)                    | 800x500x900                | 95              | 36                  |
| M1540 | Stainless Steel Trolley, 4 Half Drawers, 1 Full Drawer | 800x500x970                | 95              | 44                  |
| M1541 | Stainless Steel Trolley, 6 Drawers                     | 900x500x970                | 95              | 55                  |
| M1542 | Stainless Steel Trolley, 6 Half Drawers, 1 Full Drawer | 800x500x970                | 95              | 55.5                |
| M1543 | Stainless Steel Trolley, 4 Half Drawers,               | 600x500x1070               | 95              | 45                  |
| M1546 | Single Trolley, No Rail on top                         | 500x500x900                | 95              | 10.5                |
| M1547 | Single Trolley, No Rail on top                         | 600x500x900                | 95              | 11                  |
| M1548 | Single Trolley, No Rail on top                         | 800x500x900                | 95              | 14                  |