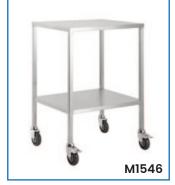

See more information on next page

| Code  | Details                                                | Overall Size<br>WxDxH (mm) | Castors<br>(mm) | Unit Weight<br>(kg) |
|-------|--------------------------------------------------------|----------------------------|-----------------|---------------------|
| M1530 | Single Trolley, with Rails & No Drawer                 | 500x500x900                | 95              | 11                  |
| M1531 | Single Trolley, 1 Drawer                               | 500x500x900                | 95              | 17.5                |
| M1532 | Single Trolley, 2 Drawer                               | 500x500x900                | 95              | 23                  |
| M1533 | Single Trolley, 3 Drawer                               | 500x500x900                | 95              | 29.5                |
| M1534 | Single Trolley, 4 Drawer                               | 500x500x900                | 95              | 34                  |
| M1535 | Double Trolley, with Rails & No Drawer                 | 800x500x900                | 95              | 14                  |
| M1536 | Double Trolley, 1 Drawer                               | 800x500x900                | 95              | 23                  |
| M1537 | Double Trolley, 2 Drawer                               | 800x500x900                | 95              | 32                  |
| M1538 | Double Trolley, 2 Drawer (side by side)                | 800x500x900                | 95              | 26                  |
| M1539 | Double Trolley, 4 Drawer (2 over 2)                    | 800x500x900                | 95              | 36                  |
| M1540 | Stainless Steel Trolley, 4 Half Drawers, 1 Full Drawer | 800x500x970                | 95              | 44                  |
| M1541 | Stainless Steel Trolley, 6 Drawers                     | 900x500x970                | 95              | 55                  |
| M1542 | Stainless Steel Trolley, 6 Half Drawers, 1 Full Drawer | 800x500x970                | 95              | 55.5                |
| M1543 | Stainless Steel Trolley, 4 Half Drawers,               | 600x500x1070               | 95              | 45                  |
| M1546 | Single Trolley, No Rail on top                         | 500x500x900                | 95              | 10.5                |
| M1547 | Single Trolley, No Rail on top                         | 600x500x900                | 95              | 11                  |
| M1548 | Single Trolley, No Rail on top                         | 800x500x900                | 95              | 14                  |