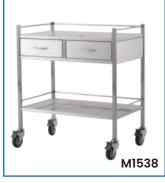

See more information on next page

| Code  | Details                                                | Overall Size<br>WxDxH (mm) | Castors<br>(mm) | Unit Weight<br>(kg) |
|-------|--------------------------------------------------------|----------------------------|-----------------|---------------------|
| M1530 | Single Trolley, with Rails & No Drawer                 | 500x500x900                | 95              | 11                  |
| M1531 | Single Trolley, 1 Drawer                               | 500x500x900                | 95              | 17.5                |
| M1532 | Single Trolley, 2 Drawer                               | 500x500x900                | 95              | 23                  |
| M1533 | Single Trolley, 3 Drawer                               | 500x500x900                | 95              | 29.5                |
| M1534 | Single Trolley, 4 Drawer                               | 500x500x900                | 95              | 34                  |
| M1535 | Double Trolley, with Rails & No Drawer                 | 800x500x900                | 95              | 14                  |
| M1536 | Double Trolley, 1 Drawer                               | 800x500x900                | 95              | 23                  |
| M1537 | Double Trolley, 2 Drawer                               | 800x500x900                | 95              | 32                  |
| M1538 | Double Trolley, 2 Drawer (side by side)                | 800x500x900                | 95              | 26                  |
| M1539 | Double Trolley, 4 Drawer (2 over 2)                    | 800x500x900                | 95              | 36                  |
| M1540 | Stainless Steel Trolley, 4 Half Drawers, 1 Full Drawer | 800x500x970                | 95              | 44                  |
| M1541 | Stainless Steel Trolley, 6 Drawers                     | 900x500x970                | 95              | 55                  |
| M1542 | Stainless Steel Trolley, 6 Half Drawers, 1 Full Drawer | 800x500x970                | 95              | 55.5                |
| M1543 | Stainless Steel Trolley, 4 Half Drawers,               | 600x500x1070               | 95              | 45                  |
| M1546 | Single Trolley, No Rail on top                         | 500x500x900                | 95              | 10.5                |
| M1547 | Single Trolley, No Rail on top                         | 600x500x900                | 95              | 11                  |
| M1548 | Single Trolley, No Rail on top                         | 800x500x900                | 95              | 14                  |