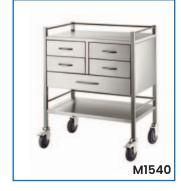

See more information on next page

| Code  | Details                                                | Overall Size<br>WxDxH (mm) | Castors<br>(mm) | Unit Weight<br>(kg) |
|-------|--------------------------------------------------------|----------------------------|-----------------|---------------------|
| M1530 | Single Trolley, with Rails & No Drawer                 | 500x500x900                | 95              | 11                  |
| M1531 | Single Trolley, 1 Drawer                               | 500x500x900                | 95              | 17.5                |
| M1532 | Single Trolley, 2 Drawer                               | 500x500x900                | 95              | 23                  |
| M1533 | Single Trolley, 3 Drawer                               | 500x500x900                | 95              | 29.5                |
| M1534 | Single Trolley, 4 Drawer                               | 500x500x900                | 95              | 34                  |
| M1535 | Double Trolley, with Rails & No Drawer                 | 800x500x900                | 95              | 14                  |
| M1536 | Double Trolley, 1 Drawer                               | 800x500x900                | 95              | 23                  |
| M1537 | Double Trolley, 2 Drawer                               | 800x500x900                | 95              | 32                  |
| M1538 | Double Trolley, 2 Drawer (side by side)                | 800x500x900                | 95              | 26                  |
| M1539 | Double Trolley, 4 Drawer (2 over 2)                    | 800x500x900                | 95              | 36                  |
| M1540 | Stainless Steel Trolley, 4 Half Drawers, 1 Full Drawer | 800x500x970                | 95              | 44                  |
| M1541 | Stainless Steel Trolley, 6 Drawers                     | 900x500x970                | 95              | 55                  |
| M1542 | Stainless Steel Trolley, 6 Half Drawers, 1 Full Drawer | 800x500x970                | 95              | 55.5                |
| M1543 | Stainless Steel Trolley, 4 Half Drawers,               | 600x500x1070               | 95              | 45                  |
| M1546 | Single Trolley, No Rail on top                         | 500x500x900                | 95              | 10.5                |
| M1547 | Single Trolley, No Rail on top                         | 600x500x900                | 95              | 11                  |
| M1548 | Single Trolley, No Rail on top                         | 800x500x900                | 95              | 14                  |