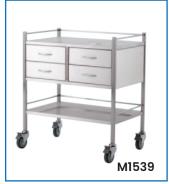

See more information on next page

| Code  | Details                                                | Overall Size<br>WxDxH (mm) | Castors<br>(mm) | Unit Weight<br>(kg) |
|-------|--------------------------------------------------------|----------------------------|-----------------|---------------------|
| M1530 | Single Trolley, with Rails & No Drawer                 | 500x500x900                | 95              | 11                  |
| M1531 | Single Trolley, 1 Drawer                               | 500x500x900                | 95              | 17.5                |
| M1532 | Single Trolley, 2 Drawer                               | 500x500x900                | 95              | 23                  |
| M1533 | Single Trolley, 3 Drawer                               | 500x500x900                | 95              | 29.5                |
| M1534 | Single Trolley, 4 Drawer                               | 500x500x900                | 95              | 34                  |
| M1535 | Double Trolley, with Rails & No Drawer                 | 800x500x900                | 95              | 14                  |
| M1536 | Double Trolley, 1 Drawer                               | 800x500x900                | 95              | 23                  |
| M1537 | Double Trolley, 2 Drawer                               | 800x500x900                | 95              | 32                  |
| M1538 | Double Trolley, 2 Drawer (side by side)                | 800x500x900                | 95              | 26                  |
| M1539 | Double Trolley, 4 Drawer (2 over 2)                    | 800x500x900                | 95              | 36                  |
| M1540 | Stainless Steel Trolley, 4 Half Drawers, 1 Full Drawer | 800x500x970                | 95              | 44                  |
| M1541 | Stainless Steel Trolley, 6 Drawers                     | 900x500x970                | 95              | 55                  |
| M1542 | Stainless Steel Trolley, 6 Half Drawers, 1 Full Drawer | 800x500x970                | 95              | 55.5                |
| M1543 | Stainless Steel Trolley, 4 Half Drawers,               | 600x500x1070               | 95              | 45                  |
| M1546 | Single Trolley, No Rail on top                         | 500x500x900                | 95              | 10.5                |
| M1547 | Single Trolley, No Rail on top                         | 600x500x900                | 95              | 11                  |
| M1548 | Single Trolley, No Rail on top                         | 800x500x900                | 95              | 14                  |