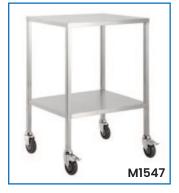

See more information on next page

| Code  | Details                                                | Overall Size<br>WxDxH (mm) | Castors<br>(mm) | Unit Weight<br>(kg) |
|-------|--------------------------------------------------------|----------------------------|-----------------|---------------------|
| M1530 | Single Trolley, with Rails & No Drawer                 | 500x500x900                | 95              | 11                  |
| M1531 | Single Trolley, 1 Drawer                               | 500x500x900                | 95              | 17.5                |
| M1532 | Single Trolley, 2 Drawer                               | 500x500x900                | 95              | 23                  |
| M1533 | Single Trolley, 3 Drawer                               | 500x500x900                | 95              | 29.5                |
| M1534 | Single Trolley, 4 Drawer                               | 500x500x900                | 95              | 34                  |
| M1535 | Double Trolley, with Rails & No Drawer                 | 800x500x900                | 95              | 14                  |
| M1536 | Double Trolley, 1 Drawer                               | 800x500x900                | 95              | 23                  |
| M1537 | Double Trolley, 2 Drawer                               | 800x500x900                | 95              | 32                  |
| M1538 | Double Trolley, 2 Drawer (side by side)                | 800x500x900                | 95              | 26                  |
| M1539 | Double Trolley, 4 Drawer (2 over 2)                    | 800x500x900                | 95              | 36                  |
| M1540 | Stainless Steel Trolley, 4 Half Drawers, 1 Full Drawer | 800x500x970                | 95              | 44                  |
| M1541 | Stainless Steel Trolley, 6 Drawers                     | 900x500x970                | 95              | 55                  |
| M1542 | Stainless Steel Trolley, 6 Half Drawers, 1 Full Drawer | 800x500x970                | 95              | 55.5                |
| M1543 | Stainless Steel Trolley, 4 Half Drawers,               | 600x500x1070               | 95              | 45                  |
| M1546 | Single Trolley, No Rail on top                         | 500x500x900                | 95              | 10.5                |
| M1547 | Single Trolley, No Rail on top                         | 600x500x900                | 95              | 11                  |
| M1548 | Single Trolley, No Rail on top                         | 800x500x900                | 95              | 14                  |