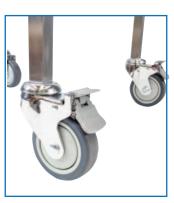

## **Stainless Steel Instrument Trolleys**

The following pages contain our range of stainless steel instrument trolleys. These instrument trolleys are ideal for areas where hygiene is essential.

- High grade 304 grade stainless steel
- 2 trolleys available with 2 sides and rail on 3 sides
- Rubber castors 2 x swivel, 2 x swivel with brakes
- · Front Castors feature locks
- · Smooth welding