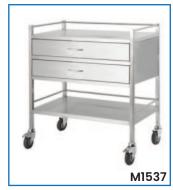

See more information on next page

| Code  | Details                                                | Overall Size<br>WxDxH (mm) | Castors<br>(mm) | Unit Weight<br>(kg) |
|-------|--------------------------------------------------------|----------------------------|-----------------|---------------------|
| M1530 | Single Trolley, with Rails & No Drawer                 | 500x500x900                | 95              | 11                  |
| M1531 | Single Trolley, 1 Drawer                               | 500x500x900                | 95              | 17.5                |
| M1532 | Single Trolley, 2 Drawer                               | 500x500x900                | 95              | 23                  |
| M1533 | Single Trolley, 3 Drawer                               | 500x500x900                | 95              | 29.5                |
| M1534 | Single Trolley, 4 Drawer                               | 500x500x900                | 95              | 34                  |
| M1535 | Double Trolley, with Rails & No Drawer                 | 800x500x900                | 95              | 14                  |
| M1536 | Double Trolley, 1 Drawer                               | 800x500x900                | 95              | 23                  |
| M1537 | Double Trolley, 2 Drawer                               | 800x500x900                | 95              | 32                  |
| M1538 | Double Trolley, 2 Drawer (side by side)                | 800x500x900                | 95              | 26                  |
| M1539 | Double Trolley, 4 Drawer (2 over 2)                    | 800x500x900                | 95              | 36                  |
| M1540 | Stainless Steel Trolley, 4 Half Drawers, 1 Full Drawer | 800x500x970                | 95              | 44                  |
| M1541 | Stainless Steel Trolley, 6 Drawers                     | 900x500x970                | 95              | 55                  |
| M1542 | Stainless Steel Trolley, 6 Half Drawers, 1 Full Drawer | 800x500x970                | 95              | 55.5                |
| M1543 | Stainless Steel Trolley, 4 Half Drawers,               | 600x500x1070               | 95              | 45                  |
| M1546 | Single Trolley, No Rail on top                         | 500x500x900                | 95              | 10.5                |
| M1547 | Single Trolley, No Rail on top                         | 600x500x900                | 95              | 11                  |
| M1548 | Single Trolley, No Rail on top                         | 800x500x900                | 95              | 14                  |