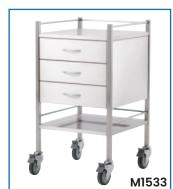

See more information on next page

| Code  | Details                                                | Overall Size<br>WxDxH (mm) | Castors<br>(mm) | Unit Weight<br>(kg) |
|-------|--------------------------------------------------------|----------------------------|-----------------|---------------------|
| M1530 | Single Trolley, with Rails & No Drawer                 | 500x500x900                | 95              | 11                  |
| M1531 | Single Trolley, 1 Drawer                               | 500x500x900                | 95              | 17.5                |
| M1532 | Single Trolley, 2 Drawer                               | 500x500x900                | 95              | 23                  |
| M1533 | Single Trolley, 3 Drawer                               | 500x500x900                | 95              | 29.5                |
| M1534 | Single Trolley, 4 Drawer                               | 500x500x900                | 95              | 34                  |
| M1535 | Double Trolley, with Rails & No Drawer                 | 800x500x900                | 95              | 14                  |
| M1536 | Double Trolley, 1 Drawer                               | 800x500x900                | 95              | 23                  |
| M1537 | Double Trolley, 2 Drawer                               | 800x500x900                | 95              | 32                  |
| M1538 | Double Trolley, 2 Drawer (side by side)                | 800x500x900                | 95              | 26                  |
| M1539 | Double Trolley, 4 Drawer (2 over 2)                    | 800x500x900                | 95              | 36                  |
| M1540 | Stainless Steel Trolley, 4 Half Drawers, 1 Full Drawer | 800x500x970                | 95              | 44                  |
| M1541 | Stainless Steel Trolley, 6 Drawers                     | 900x500x970                | 95              | 55                  |
| M1542 | Stainless Steel Trolley, 6 Half Drawers, 1 Full Drawer | 800x500x970                | 95              | 55.5                |
| M1543 | Stainless Steel Trolley, 4 Half Drawers,               | 600x500x1070               | 95              | 45                  |
| M1546 | Single Trolley, No Rail on top                         | 500x500x900                | 95              | 10.5                |
| M1547 | Single Trolley, No Rail on top                         | 600x500x900                | 95              | 11                  |
| M1548 | Single Trolley, No Rail on top                         | 800x500x900                | 95              | 14                  |