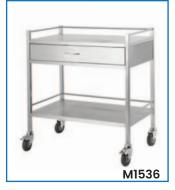

See more information on next page

| Code  | Details                                                | Overall Size<br>WxDxH (mm) | Castors<br>(mm) | Unit Weight<br>(kg) |
|-------|--------------------------------------------------------|----------------------------|-----------------|---------------------|
| M1530 | Single Trolley, with Rails & No Drawer                 | 500x500x900                | 95              | 11                  |
| M1531 | Single Trolley, 1 Drawer                               | 500x500x900                | 95              | 17.5                |
| M1532 | Single Trolley, 2 Drawer                               | 500x500x900                | 95              | 23                  |
| M1533 | Single Trolley, 3 Drawer                               | 500x500x900                | 95              | 29.5                |
| M1534 | Single Trolley, 4 Drawer                               | 500x500x900                | 95              | 34                  |
| M1535 | Double Trolley, with Rails & No Drawer                 | 800x500x900                | 95              | 14                  |
| M1536 | Double Trolley, 1 Drawer                               | 800x500x900                | 95              | 23                  |
| M1537 | Double Trolley, 2 Drawer                               | 800x500x900                | 95              | 32                  |
| M1538 | Double Trolley, 2 Drawer (side by side)                | 800x500x900                | 95              | 26                  |
| M1539 | Double Trolley, 4 Drawer (2 over 2)                    | 800x500x900                | 95              | 36                  |
| M1540 | Stainless Steel Trolley, 4 Half Drawers, 1 Full Drawer | 800x500x970                | 95              | 44                  |
| M1541 | Stainless Steel Trolley, 6 Drawers                     | 900x500x970                | 95              | 55                  |
| M1542 | Stainless Steel Trolley, 6 Half Drawers, 1 Full Drawer | 800x500x970                | 95              | 55.5                |
| M1543 | Stainless Steel Trolley, 4 Half Drawers,               | 600x500x1070               | 95              | 45                  |
| M1546 | Single Trolley, No Rail on top                         | 500x500x900                | 95              | 10.5                |
| M1547 | Single Trolley, No Rail on top                         | 600x500x900                | 95              | 11                  |
| M1548 | Single Trolley, No Rail on top                         | 800x500x900                | 95              | 14                  |