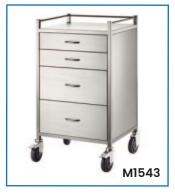

See more information on next page

| Code  | Details                                                | Overall Size<br>WxDxH (mm) | Castors<br>(mm) | Unit Weight<br>(kg) |
|-------|--------------------------------------------------------|----------------------------|-----------------|---------------------|
| M1530 | Single Trolley, with Rails & No Drawer                 | 500x500x900                | 95              | 11                  |
| M1531 | Single Trolley, 1 Drawer                               | 500x500x900                | 95              | 17.5                |
| M1532 | Single Trolley, 2 Drawer                               | 500x500x900                | 95              | 23                  |
| M1533 | Single Trolley, 3 Drawer                               | 500x500x900                | 95              | 29.5                |
| M1534 | Single Trolley, 4 Drawer                               | 500x500x900                | 95              | 34                  |
| M1535 | Double Trolley, with Rails & No Drawer                 | 800x500x900                | 95              | 14                  |
| M1536 | Double Trolley, 1 Drawer                               | 800x500x900                | 95              | 23                  |
| M1537 | Double Trolley, 2 Drawer                               | 800x500x900                | 95              | 32                  |
| M1538 | Double Trolley, 2 Drawer (side by side)                | 800x500x900                | 95              | 26                  |
| M1539 | Double Trolley, 4 Drawer (2 over 2)                    | 800x500x900                | 95              | 36                  |
| M1540 | Stainless Steel Trolley, 4 Half Drawers, 1 Full Drawer | 800x500x970                | 95              | 44                  |
| M1541 | Stainless Steel Trolley, 6 Drawers                     | 900x500x970                | 95              | 55                  |
| M1542 | Stainless Steel Trolley, 6 Half Drawers, 1 Full Drawer | 800x500x970                | 95              | 55.5                |
| M1543 | Stainless Steel Trolley, 4 Half Drawers,               | 600x500x1070               | 95              | 45                  |
| M1546 | Single Trolley, No Rail on top                         | 500x500x900                | 95              | 10.5                |
| M1547 | Single Trolley, No Rail on top                         | 600x500x900                | 95              | 11                  |
| M1548 | Single Trolley, No Rail on top                         | 800x500x900                | 95              | 14                  |