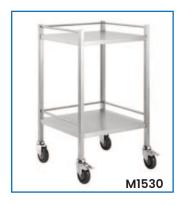

See more information on next page

| Code  | Details                                                | Overall Size<br>WxDxH (mm) | Castors<br>(mm) | Unit Weight<br>(kg) |
|-------|--------------------------------------------------------|----------------------------|-----------------|---------------------|
| M1530 | Single Trolley, with Rails & No Drawer                 | 500x500x900                | 95              | 11                  |
| M1531 | Single Trolley, 1 Drawer                               | 500x500x900                | 95              | 17.5                |
| M1532 | Single Trolley, 2 Drawer                               | 500x500x900                | 95              | 23                  |
| M1533 | Single Trolley, 3 Drawer                               | 500x500x900                | 95              | 29.5                |
| M1534 | Single Trolley, 4 Drawer                               | 500x500x900                | 95              | 34                  |
| M1535 | Double Trolley, with Rails & No Drawer                 | 800x500x900                | 95              | 14                  |
| M1536 | Double Trolley, 1 Drawer                               | 800x500x900                | 95              | 23                  |
| M1537 | Double Trolley, 2 Drawer                               | 800x500x900                | 95              | 32                  |
| M1538 | Double Trolley, 2 Drawer (side by side)                | 800x500x900                | 95              | 26                  |
| M1539 | Double Trolley, 4 Drawer (2 over 2)                    | 800x500x900                | 95              | 36                  |
| M1540 | Stainless Steel Trolley, 4 Half Drawers, 1 Full Drawer | 800x500x970                | 95              | 44                  |
| M1541 | Stainless Steel Trolley, 6 Drawers                     | 900x500x970                | 95              | 55                  |
| M1542 | Stainless Steel Trolley, 6 Half Drawers, 1 Full Drawer | 800x500x970                | 95              | 55.5                |
| M1543 | Stainless Steel Trolley, 4 Half Drawers,               | 600x500x1070               | 95              | 45                  |
| M1546 | Single Trolley, No Rail on top                         | 500x500x900                | 95              | 10.5                |
| M1547 | Single Trolley, No Rail on top                         | 600x500x900                | 95              | 11                  |
| M1548 | Single Trolley, No Rail on top                         | 800x500x900                | 95              | 14                  |