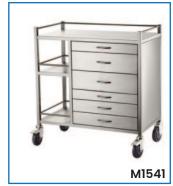

See more information on next page

| Code  | Details                                                | Overall Size<br>WxDxH (mm) | Castors<br>(mm) | Unit Weight<br>(kg) |
|-------|--------------------------------------------------------|----------------------------|-----------------|---------------------|
| M1530 | Single Trolley, with Rails & No Drawer                 | 500x500x900                | 95              | 11                  |
| M1531 | Single Trolley, 1 Drawer                               | 500x500x900                | 95              | 17.5                |
| M1532 | Single Trolley, 2 Drawer                               | 500x500x900                | 95              | 23                  |
| M1533 | Single Trolley, 3 Drawer                               | 500x500x900                | 95              | 29.5                |
| M1534 | Single Trolley, 4 Drawer                               | 500x500x900                | 95              | 34                  |
| M1535 | Double Trolley, with Rails & No Drawer                 | 800x500x900                | 95              | 14                  |
| M1536 | Double Trolley, 1 Drawer                               | 800x500x900                | 95              | 23                  |
| M1537 | Double Trolley, 2 Drawer                               | 800x500x900                | 95              | 32                  |
| M1538 | Double Trolley, 2 Drawer (side by side)                | 800x500x900                | 95              | 26                  |
| M1539 | Double Trolley, 4 Drawer (2 over 2)                    | 800x500x900                | 95              | 36                  |
| M1540 | Stainless Steel Trolley, 4 Half Drawers, 1 Full Drawer | 800x500x970                | 95              | 44                  |
| M1541 | Stainless Steel Trolley, 6 Drawers                     | 900x500x970                | 95              | 55                  |
| M1542 | Stainless Steel Trolley, 6 Half Drawers, 1 Full Drawer | 800x500x970                | 95              | 55.5                |
| M1543 | Stainless Steel Trolley, 4 Half Drawers,               | 600x500x1070               | 95              | 45                  |
| M1546 | Single Trolley, No Rail on top                         | 500x500x900                | 95              | 10.5                |
| M1547 | Single Trolley, No Rail on top                         | 600x500x900                | 95              | 11                  |
| M1548 | Single Trolley, No Rail on top                         | 800x500x900                | 95              | 14                  |