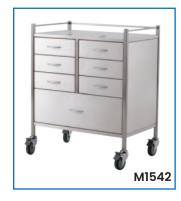

See more information on next page

| Code  | Details                                                | Overall Size<br>WxDxH (mm) | Castors<br>(mm) | Unit Weight<br>(kg) |
|-------|--------------------------------------------------------|----------------------------|-----------------|---------------------|
| M1530 | Single Trolley, with Rails & No Drawer                 | 500x500x900                | 95              | 11                  |
| M1531 | Single Trolley, 1 Drawer                               | 500x500x900                | 95              | 17.5                |
| M1532 | Single Trolley, 2 Drawer                               | 500x500x900                | 95              | 23                  |
| M1533 | Single Trolley, 3 Drawer                               | 500x500x900                | 95              | 29.5                |
| M1534 | Single Trolley, 4 Drawer                               | 500x500x900                | 95              | 34                  |
| M1535 | Double Trolley, with Rails & No Drawer                 | 800x500x900                | 95              | 14                  |
| M1536 | Double Trolley, 1 Drawer                               | 800x500x900                | 95              | 23                  |
| M1537 | Double Trolley, 2 Drawer                               | 800x500x900                | 95              | 32                  |
| M1538 | Double Trolley, 2 Drawer (side by side)                | 800x500x900                | 95              | 26                  |
| M1539 | Double Trolley, 4 Drawer (2 over 2)                    | 800x500x900                | 95              | 36                  |
| M1540 | Stainless Steel Trolley, 4 Half Drawers, 1 Full Drawer | 800x500x970                | 95              | 44                  |
| M1541 | Stainless Steel Trolley, 6 Drawers                     | 900x500x970                | 95              | 55                  |
| M1542 | Stainless Steel Trolley, 6 Half Drawers, 1 Full Drawer | 800x500x970                | 95              | 55.5                |
| M1543 | Stainless Steel Trolley, 4 Half Drawers,               | 600x500x1070               | 95              | 45                  |
| M1546 | Single Trolley, No Rail on top                         | 500x500x900                | 95              | 10.5                |
| M1547 | Single Trolley, No Rail on top                         | 600x500x900                | 95              | 11                  |
| M1548 | Single Trolley, No Rail on top                         | 800x500x900                | 95              | 14                  |