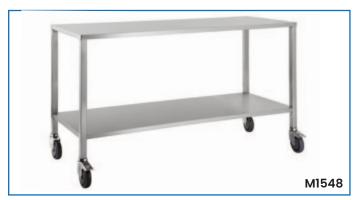

## **Stainless Steel Instrument Trolleys**

The following pages contain our range of stainless steel instrument trolleys. These instrument trolleys are ideal for areas where hygiene is essential.

- High grade 304 grade stainless steel
- 2 trolleys available with 2 sides and rail on 3 sides
- Rubber castors 2 x swivel, 2 x swivel with brakes
- · Front Castors feature locks
- · Smooth welding

See more information on next page

| Code  | Details                                                | Overall Size<br>WxDxH (mm) | Castors<br>(mm) | Unit Weight<br>(kg) |
|-------|--------------------------------------------------------|----------------------------|-----------------|---------------------|
| M1530 | Single Trolley, with Rails & No Drawer                 | 500x500x900                | 95              | 11                  |
| M1531 | Single Trolley, 1 Drawer                               | 500x500x900                | 95              | 17.5                |
| M1532 | Single Trolley, 2 Drawer                               | 500x500x900                | 95              | 23                  |
| M1533 | Single Trolley, 3 Drawer                               | 500x500x900                | 95              | 29.5                |
| M1534 | Single Trolley, 4 Drawer                               | 500x500x900                | 95              | 34                  |
| M1535 | Double Trolley, with Rails & No Drawer                 | 800x500x900                | 95              | 14                  |
| M1536 | Double Trolley, 1 Drawer                               | 800x500x900                | 95              | 23                  |
| M1537 | Double Trolley, 2 Drawer                               | 800x500x900                | 95              | 32                  |
| M1538 | Double Trolley, 2 Drawer (side by side)                | 800x500x900                | 95              | 26                  |
| M1539 | Double Trolley, 4 Drawer (2 over 2)                    | 800x500x900                | 95              | 36                  |
| M1540 | Stainless Steel Trolley, 4 Half Drawers, 1 Full Drawer | 800x500x970                | 95              | 44                  |
| M1541 | Stainless Steel Trolley, 6 Drawers                     | 900x500x970                | 95              | 55                  |
| M1542 | Stainless Steel Trolley, 6 Half Drawers, 1 Full Drawer | 800x500x970                | 95              | 55.5                |
| M1543 | Stainless Steel Trolley, 4 Half Drawers,               | 600x500x1070               | 95              | 45                  |
| M1546 | Single Trolley, No Rail on top                         | 500x500x900                | 95              | 10.5                |
| M1547 | Single Trolley, No Rail on top                         | 600x500x900                | 95              | 11                  |
| M1548 | Single Trolley, No Rail on top                         | 800x500x900                | 95              | 14                  |