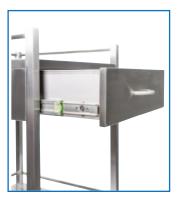

## **Stainless Steel Instrument Trolleys**

The following pages contain our range of stainless steel instrument trolleys. These instrument trolleys are ideal for areas where hygiene is essential.

- High grade 304 grade stainless steel
- 2 trolleys available with 2 sides and rail on 3 sides
- Rubber castors 2 x swivel, 2 x swivel with brakes
- · Front Castors feature locks
- · Smooth welding

See more information on next page

| Code  | Details                                                | Overall Size<br>WxDxH (mm) | Castors<br>(mm) | Unit Weight<br>(kg) |
|-------|--------------------------------------------------------|----------------------------|-----------------|---------------------|
| M1530 | Single Trolley, with Rails & No Drawer                 | 500x500x900                | 95              | 11                  |
| M1531 | Single Trolley, 1 Drawer                               | 500x500x900                | 95              | 17.5                |
| M1532 | Single Trolley, 2 Drawer                               | 500x500x900                | 95              | 23                  |
| M1533 | Single Trolley, 3 Drawer                               | 500x500x900                | 95              | 29.5                |
| M1534 | Single Trolley, 4 Drawer                               | 500x500x900                | 95              | 34                  |
| M1535 | Double Trolley, with Rails & No Drawer                 | 800x500x900                | 95              | 14                  |
| M1536 | Double Trolley, 1 Drawer                               | 800x500x900                | 95              | 23                  |
| M1537 | Double Trolley, 2 Drawer                               | 800x500x900                | 95              | 32                  |
| M1538 | Double Trolley, 2 Drawer (side by side)                | 800x500x900                | 95              | 26                  |
| M1539 | Double Trolley, 4 Drawer (2 over 2)                    | 800x500x900                | 95              | 36                  |
| M1540 | Stainless Steel Trolley, 4 Half Drawers, 1 Full Drawer | 800x500x970                | 95              | 44                  |
| M1541 | Stainless Steel Trolley, 6 Drawers                     | 900x500x970                | 95              | 55                  |
| M1542 | Stainless Steel Trolley, 6 Half Drawers, 1 Full Drawer | 800x500x970                | 95              | 55.5                |
| M1543 | Stainless Steel Trolley, 4 Half Drawers,               | 600x500x1070               | 95              | 45                  |
| M1546 | Single Trolley, No Rail on top                         | 500x500x900                | 95              | 10.5                |
| M1547 | Single Trolley, No Rail on top                         | 600x500x900                | 95              | 11                  |
| M1548 | Single Trolley, No Rail on top                         | 800x500x900                | 95              | 14                  |