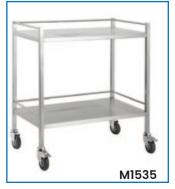

See more information on next page

| Code  | Details                                                | Overall Size<br>WxDxH (mm) | Castors<br>(mm) | Unit Weight<br>(kg) |
|-------|--------------------------------------------------------|----------------------------|-----------------|---------------------|
| M1530 | Single Trolley, with Rails & No Drawer                 | 500x500x900                | 95              | 11                  |
| M1531 | Single Trolley, 1 Drawer                               | 500x500x900                | 95              | 17.5                |
| M1532 | Single Trolley, 2 Drawer                               | 500x500x900                | 95              | 23                  |
| M1533 | Single Trolley, 3 Drawer                               | 500x500x900                | 95              | 29.5                |
| M1534 | Single Trolley, 4 Drawer                               | 500x500x900                | 95              | 34                  |
| M1535 | Double Trolley, with Rails & No Drawer                 | 800x500x900                | 95              | 14                  |
| M1536 | Double Trolley, 1 Drawer                               | 800x500x900                | 95              | 23                  |
| M1537 | Double Trolley, 2 Drawer                               | 800x500x900                | 95              | 32                  |
| M1538 | Double Trolley, 2 Drawer (side by side)                | 800x500x900                | 95              | 26                  |
| M1539 | Double Trolley, 4 Drawer (2 over 2)                    | 800x500x900                | 95              | 36                  |
| M1540 | Stainless Steel Trolley, 4 Half Drawers, 1 Full Drawer | 800x500x970                | 95              | 44                  |
| M1541 | Stainless Steel Trolley, 6 Drawers                     | 900x500x970                | 95              | 55                  |
| M1542 | Stainless Steel Trolley, 6 Half Drawers, 1 Full Drawer | 800x500x970                | 95              | 55.5                |
| M1543 | Stainless Steel Trolley, 4 Half Drawers,               | 600x500x1070               | 95              | 45                  |
| M1546 | Single Trolley, No Rail on top                         | 500x500x900                | 95              | 10.5                |
| M1547 | Single Trolley, No Rail on top                         | 600x500x900                | 95              | 11                  |
| M1548 | Single Trolley, No Rail on top                         | 800x500x900                | 95              | 14                  |