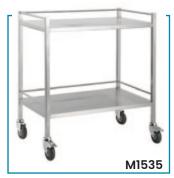

See more information on next page

| Code  | Details                                                | Overall Size<br>WxDxH (mm) | Castors<br>(mm) | Unit Weight<br>(kg) |
|-------|--------------------------------------------------------|----------------------------|-----------------|---------------------|
| M1530 | Single Trolley, with Rails & No Drawer                 | 500x500x900                | 95              | 11.2                |
| M1531 | Single Trolley, 1 Drawer                               | 500x500x900                | 95              | 17.6                |
| M1532 | Single Trolley, 2 Drawer                               | 500x500x900                | 95              | 23                  |
| M1533 | Single Trolley, 3 Drawer                               | 500x500x900                | 95              | 29.6                |
| M1534 | Single Trolley, 4 Drawer                               | 500x500x900                | 95              | 34                  |
| M1535 | Double Trolley, with Rails & No Drawer                 | 800x500x900                | 95              | 14                  |
| M1536 | Double Trolley, 1 Drawer                               | 800x500x900                | 95              | 23                  |
| M1537 | Double Trolley, 2 Drawer                               | 800x500x900                | 95              | 32                  |
| M1538 | Double Trolley, 2 Drawer (side by side)                | 800x500x900                | 95              | 25.7                |
| M1539 | Double Trolley, 4 Drawer (2 over 2)                    | 800x500x900                | 95              | 36.4                |
| M1540 | Stainless Steel Trolley, 4 Half Drawers, 1 Full Drawer | 800x500x970                | 95              | 43.8                |
| M1541 | Stainless Steel Trolley, 6 Drawers                     | 900x500x970                | 95              | 55                  |
| M1542 | Stainless Steel Trolley, 6 Half Drawers, 1 Full Drawer | 800x500x970                | 95              | 55.5                |
| M1543 | Stainless Steel Trolley, 4 Half Drawers,               | 600x500x1070               | 95              | 44.6                |
| M1546 | Single Trolley, No Rail on top                         | 500x500x900                | 95              | 10.5                |
| M1547 | Single Trolley, No Rail on top                         | 600x500x900                | 95              | 11.4                |
| M1548 | Single Trolley, No Rail on top                         | 800x500x900                | 95              | 14                  |