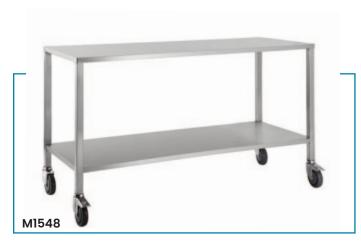

See more information on next page

| Code  | Details                                                | Overall Size<br>WxDxH (mm) | Castors<br>(mm) | Unit Weight<br>(kg) |
|-------|--------------------------------------------------------|----------------------------|-----------------|---------------------|
| M1530 | Single Trolley, with Rails & No Drawer                 | 500x500x900                | 95              | 11.2                |
| M1531 | Single Trolley, 1 Drawer                               | 500x500x900                | 95              | 17.6                |
| M1532 | Single Trolley, 2 Drawer                               | 500x500x900                | 95              | 23                  |
| M1533 | Single Trolley, 3 Drawer                               | 500x500x900                | 95              | 29.6                |
| M1534 | Single Trolley, 4 Drawer                               | 500x500x900                | 95              | 34                  |
| M1535 | Double Trolley, with Rails & No Drawer                 | 800x500x900                | 95              | 14                  |
| M1536 | Double Trolley, 1 Drawer                               | 800x500x900                | 95              | 23                  |
| M1537 | Double Trolley, 2 Drawer                               | 800x500x900                | 95              | 32                  |
| M1538 | Double Trolley, 2 Drawer (side by side)                | 800x500x900                | 95              | 25.7                |
| M1539 | Double Trolley, 4 Drawer (2 over 2)                    | 800x500x900                | 95              | 36.4                |
| M1540 | Stainless Steel Trolley, 4 Half Drawers, 1 Full Drawer | 800x500x970                | 95              | 43.8                |
| M1541 | Stainless Steel Trolley, 6 Drawers                     | 900x500x970                | 95              | 55                  |
| M1542 | Stainless Steel Trolley, 6 Half Drawers, 1 Full Drawer | 800x500x970                | 95              | 55.5                |
| M1543 | Stainless Steel Trolley, 4 Half Drawers,               | 600x500x1070               | 95              | 44.6                |
| M1546 | Single Trolley, No Rail on top                         | 500x500x900                | 95              | 10.5                |
| M1547 | Single Trolley, No Rail on top                         | 600x500x900                | 95              | 11.4                |
| M1548 | Single Trolley, No Rail on top                         | 800x500x900                | 95              | 14                  |