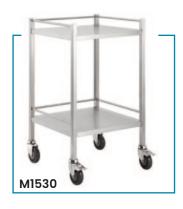

## **Stainless Steel Instrument Trolleys**

The following pages contain our range of stainless steel instrument trolleys. These instrument trolleys are ideal for areas where hygiene is essential.

- High grade 304 grade stainless steel
- 2 trolleys available with 2 sides and rail on 3 sides
- Rubber castors 2 x swivel, 2 x swivel with brakes
- · Front Castors feature locks
- · Smooth welding

See more information on next page

| Code  | Details                                                | Overall Size<br>WxDxH (mm) | Castors<br>(mm) | Unit Weight<br>(kg) |
|-------|--------------------------------------------------------|----------------------------|-----------------|---------------------|
| M1530 | Single Trolley, with Rails & No Drawer                 | 500x500x900                | 95              | 11.2                |
| M1531 | Single Trolley, 1 Drawer                               | 500x500x900                | 95              | 17.6                |
| M1532 | Single Trolley, 2 Drawer                               | 500x500x900                | 95              | 23                  |
| M1533 | Single Trolley, 3 Drawer                               | 500x500x900                | 95              | 29.6                |
| M1534 | Single Trolley, 4 Drawer                               | 500x500x900                | 95              | 34                  |
| M1535 | Double Trolley, with Rails & No Drawer                 | 800x500x900                | 95              | 14                  |
| M1536 | Double Trolley, 1 Drawer                               | 800x500x900                | 95              | 23                  |
| M1537 | Double Trolley, 2 Drawer                               | 800x500x900                | 95              | 32                  |
| M1538 | Double Trolley, 2 Drawer (side by side)                | 800x500x900                | 95              | 25.7                |
| M1539 | Double Trolley, 4 Drawer (2 over 2)                    | 800x500x900                | 95              | 36.4                |
| M1540 | Stainless Steel Trolley, 4 Half Drawers, 1 Full Drawer | 800x500x970                | 95              | 43.8                |
| M1541 | Stainless Steel Trolley, 6 Drawers                     | 900x500x970                | 95              | 55                  |
| M1542 | Stainless Steel Trolley, 6 Half Drawers, 1 Full Drawer | 800x500x970                | 95              | 55.5                |
| M1543 | Stainless Steel Trolley, 4 Half Drawers,               | 600x500x1070               | 95              | 44.6                |
| M1546 | Single Trolley, No Rail on top                         | 500x500x900                | 95              | 10.5                |
| M1547 | Single Trolley, No Rail on top                         | 600x500x900                | 95              | 11.4                |
| M1548 | Single Trolley, No Rail on top                         | 800x500x900                | 95              | 14                  |