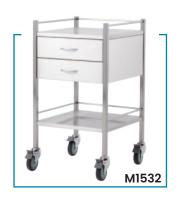

## **Stainless Steel Instrument Trolleys**

The following pages contain our range of stainless steel instrument trolleys. These instrument trolleys are ideal for areas where hygiene is essential.

- High grade 304 grade stainless steel
- 2 trolleys available with 2 sides and rail on 3 sides
- Rubber castors 2 x swivel, 2 x swivel with brakes
- · Front Castors feature locks
- · Smooth welding

See more information on next page

| Code  | Details                                                | Overall Size<br>WxDxH (mm) | Castors<br>(mm) | Unit Weight<br>(kg) |
|-------|--------------------------------------------------------|----------------------------|-----------------|---------------------|
| M1530 | Single Trolley, with Rails & No Drawer                 | 500x500x900                | 95              | 11.2                |
| M1531 | Single Trolley, 1 Drawer                               | 500x500x900                | 95              | 17.6                |
| M1532 | Single Trolley, 2 Drawer                               | 500x500x900                | 95              | 23                  |
| M1533 | Single Trolley, 3 Drawer                               | 500x500x900                | 95              | 29.6                |
| M1534 | Single Trolley, 4 Drawer                               | 500x500x900                | 95              | 34                  |
| M1535 | Double Trolley, with Rails & No Drawer                 | 800x500x900                | 95              | 14                  |
| M1536 | Double Trolley, 1 Drawer                               | 800x500x900                | 95              | 23                  |
| M1537 | Double Trolley, 2 Drawer                               | 800x500x900                | 95              | 32                  |
| M1538 | Double Trolley, 2 Drawer (side by side)                | 800x500x900                | 95              | 25.7                |
| M1539 | Double Trolley, 4 Drawer (2 over 2)                    | 800x500x900                | 95              | 36.4                |
| M1540 | Stainless Steel Trolley, 4 Half Drawers, 1 Full Drawer | 800x500x970                | 95              | 43.8                |
| M1541 | Stainless Steel Trolley, 6 Drawers                     | 900x500x970                | 95              | 55                  |
| M1542 | Stainless Steel Trolley, 6 Half Drawers, 1 Full Drawer | 800x500x970                | 95              | 55.5                |
| M1543 | Stainless Steel Trolley, 4 Half Drawers,               | 600x500x1070               | 95              | 44.6                |
| M1546 | Single Trolley, No Rail on top                         | 500x500x900                | 95              | 10.5                |
| M1547 | Single Trolley, No Rail on top                         | 600x500x900                | 95              | 11.4                |
| M1548 | Single Trolley, No Rail on top                         | 800x500x900                | 95              | 14                  |