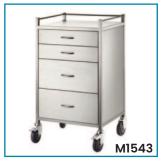

See more information on next page

| Code  | Details                                                | Overall Size<br>WxDxH (mm) | Castors<br>(mm) | Unit Weight<br>(kg) |
|-------|--------------------------------------------------------|----------------------------|-----------------|---------------------|
| M1530 | Single Trolley, with Rails & No Drawer                 | 500x500x900                | 95              | 11.2                |
| M1531 | Single Trolley, 1 Drawer                               | 500x500x900                | 95              | 17.6                |
| M1532 | Single Trolley, 2 Drawer                               | 500x500x900                | 95              | 23                  |
| M1533 | Single Trolley, 3 Drawer                               | 500x500x900                | 95              | 29.6                |
| M1534 | Single Trolley, 4 Drawer                               | 500x500x900                | 95              | 34                  |
| M1535 | Double Trolley, with Rails & No Drawer                 | 800x500x900                | 95              | 14                  |
| M1536 | Double Trolley, 1 Drawer                               | 800x500x900                | 95              | 23                  |
| M1537 | Double Trolley, 2 Drawer                               | 800x500x900                | 95              | 32                  |
| M1538 | Double Trolley, 2 Drawer (side by side)                | 800x500x900                | 95              | 25.7                |
| M1539 | Double Trolley, 4 Drawer (2 over 2)                    | 800x500x900                | 95              | 36.4                |
| M1540 | Stainless Steel Trolley, 4 Half Drawers, 1 Full Drawer | 800x500x970                | 95              | 43.8                |
| M1541 | Stainless Steel Trolley, 6 Drawers                     | 900x500x970                | 95              | 55                  |
| M1542 | Stainless Steel Trolley, 6 Half Drawers, 1 Full Drawer | 800x500x970                | 95              | 55.5                |
| M1543 | Stainless Steel Trolley, 4 Half Drawers,               | 600x500x1070               | 95              | 44.6                |
| M1546 | Single Trolley, No Rail on top                         | 500x500x900                | 95              | 10.5                |
| M1547 | Single Trolley, No Rail on top                         | 600x500x900                | 95              | 11.4                |
| M1548 | Single Trolley, No Rail on top                         | 800x500x900                | 95              | 14                  |