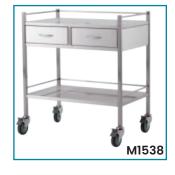

See more information on next page

| Code  | Details                                                | Overall Size<br>WxDxH (mm) | Castors<br>(mm) | Unit Weight<br>(kg) |
|-------|--------------------------------------------------------|----------------------------|-----------------|---------------------|
| M1530 | Single Trolley, with Rails & No Drawer                 | 500x500x900                | 95              | 11.2                |
| M1531 | Single Trolley, 1 Drawer                               | 500x500x900                | 95              | 17.6                |
| M1532 | Single Trolley, 2 Drawer                               | 500x500x900                | 95              | 23                  |
| M1533 | Single Trolley, 3 Drawer                               | 500x500x900                | 95              | 29.6                |
| M1534 | Single Trolley, 4 Drawer                               | 500x500x900                | 95              | 34                  |
| M1535 | Double Trolley, with Rails & No Drawer                 | 800x500x900                | 95              | 14                  |
| M1536 | Double Trolley, 1 Drawer                               | 800x500x900                | 95              | 23                  |
| M1537 | Double Trolley, 2 Drawer                               | 800x500x900                | 95              | 32                  |
| M1538 | Double Trolley, 2 Drawer (side by side)                | 800x500x900                | 95              | 25.7                |
| M1539 | Double Trolley, 4 Drawer (2 over 2)                    | 800x500x900                | 95              | 36.4                |
| M1540 | Stainless Steel Trolley, 4 Half Drawers, 1 Full Drawer | 800x500x970                | 95              | 43.8                |
| M1541 | Stainless Steel Trolley, 6 Drawers                     | 900x500x970                | 95              | 55                  |
| M1542 | Stainless Steel Trolley, 6 Half Drawers, 1 Full Drawer | 800x500x970                | 95              | 55.5                |
| M1543 | Stainless Steel Trolley, 4 Half Drawers,               | 600x500x1070               | 95              | 44.6                |
| M1546 | Single Trolley, No Rail on top                         | 500x500x900                | 95              | 10.5                |
| M1547 | Single Trolley, No Rail on top                         | 600x500x900                | 95              | 11.4                |
| M1548 | Single Trolley, No Rail on top                         | 800x500x900                | 95              | 14                  |