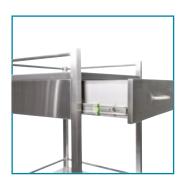

## **Stainless Steel Instrument Trolleys**

The following pages contain our range of stainless steel instrument trolleys. These instrument trolleys are ideal for areas where hygiene is essential.

- High grade 304 grade stainless steel
- 2 trolleys available with 2 sides and rail on 3 sides
- Rubber castors 2 x swivel, 2 x swivel with brakes
- · Front Castors feature locks
- · Smooth welding

See more information on next page

| Code  | Details                                                | Overall Size<br>WxDxH (mm) | Castors<br>(mm) | Unit Weight<br>(kg) |
|-------|--------------------------------------------------------|----------------------------|-----------------|---------------------|
| M1530 | Single Trolley, with Rails & No Drawer                 | 500x500x900                | 95              | 11.2                |
| M1531 | Single Trolley, 1 Drawer                               | 500x500x900                | 95              | 17.6                |
| M1532 | Single Trolley, 2 Drawer                               | 500x500x900                | 95              | 23                  |
| M1533 | Single Trolley, 3 Drawer                               | 500x500x900                | 95              | 29.6                |
| M1534 | Single Trolley, 4 Drawer                               | 500x500x900                | 95              | 34                  |
| M1535 | Double Trolley, with Rails & No Drawer                 | 800x500x900                | 95              | 14                  |
| M1536 | Double Trolley, 1 Drawer                               | 800x500x900                | 95              | 23                  |
| M1537 | Double Trolley, 2 Drawer                               | 800x500x900                | 95              | 32                  |
| M1538 | Double Trolley, 2 Drawer (side by side)                | 800x500x900                | 95              | 25.7                |
| M1539 | Double Trolley, 4 Drawer (2 over 2)                    | 800x500x900                | 95              | 36.4                |
| M1540 | Stainless Steel Trolley, 4 Half Drawers, 1 Full Drawer | 800x500x970                | 95              | 43.8                |
| M1541 | Stainless Steel Trolley, 6 Drawers                     | 900x500x970                | 95              | 55                  |
| M1542 | Stainless Steel Trolley, 6 Half Drawers, 1 Full Drawer | 800x500x970                | 95              | 55.5                |
| M1543 | Stainless Steel Trolley, 4 Half Drawers,               | 600x500x1070               | 95              | 44.6                |
| M1546 | Single Trolley, No Rail on top                         | 500x500x900                | 95              | 10.5                |
| M1547 | Single Trolley, No Rail on top                         | 600x500x900                | 95              | 11.4                |
| M1548 | Single Trolley, No Rail on top                         | 800x500x900                | 95              | 14                  |