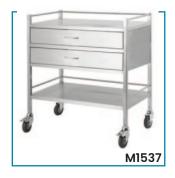

See more information on next page

| Code  | Details                                                | Overall Size<br>WxDxH (mm) | Castors<br>(mm) | Unit Weight<br>(kg) |
|-------|--------------------------------------------------------|----------------------------|-----------------|---------------------|
| M1530 | Single Trolley, with Rails & No Drawer                 | 500x500x900                | 95              | 11.2                |
| M1531 | Single Trolley, 1 Drawer                               | 500x500x900                | 95              | 17.6                |
| M1532 | Single Trolley, 2 Drawer                               | 500x500x900                | 95              | 23                  |
| M1533 | Single Trolley, 3 Drawer                               | 500x500x900                | 95              | 29.6                |
| M1534 | Single Trolley, 4 Drawer                               | 500x500x900                | 95              | 34                  |
| M1535 | Double Trolley, with Rails & No Drawer                 | 800x500x900                | 95              | 14                  |
| M1536 | Double Trolley, 1 Drawer                               | 800x500x900                | 95              | 23                  |
| M1537 | Double Trolley, 2 Drawer                               | 800x500x900                | 95              | 32                  |
| M1538 | Double Trolley, 2 Drawer (side by side)                | 800x500x900                | 95              | 25.7                |
| M1539 | Double Trolley, 4 Drawer (2 over 2)                    | 800x500x900                | 95              | 36.4                |
| M1540 | Stainless Steel Trolley, 4 Half Drawers, 1 Full Drawer | 800x500x970                | 95              | 43.8                |
| M1541 | Stainless Steel Trolley, 6 Drawers                     | 900x500x970                | 95              | 55                  |
| M1542 | Stainless Steel Trolley, 6 Half Drawers, 1 Full Drawer | 800x500x970                | 95              | 55.5                |
| M1543 | Stainless Steel Trolley, 4 Half Drawers,               | 600x500x1070               | 95              | 44.6                |
| M1546 | Single Trolley, No Rail on top                         | 500x500x900                | 95              | 10.5                |
| M1547 | Single Trolley, No Rail on top                         | 600x500x900                | 95              | 11.4                |
| M1548 | Single Trolley, No Rail on top                         | 800x500x900                | 95              | 14                  |