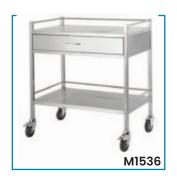

See more information on next page

| Code  | Details                                                | Overall Size<br>WxDxH (mm) | Castors<br>(mm) | Unit Weight<br>(kg) |
|-------|--------------------------------------------------------|----------------------------|-----------------|---------------------|
| M1530 | Single Trolley, with Rails & No Drawer                 | 500x500x900                | 95              | 11.2                |
| M1531 | Single Trolley, 1 Drawer                               | 500x500x900                | 95              | 17.6                |
| M1532 | Single Trolley, 2 Drawer                               | 500x500x900                | 95              | 23                  |
| M1533 | Single Trolley, 3 Drawer                               | 500x500x900                | 95              | 29.6                |
| M1534 | Single Trolley, 4 Drawer                               | 500x500x900                | 95              | 34                  |
| M1535 | Double Trolley, with Rails & No Drawer                 | 800x500x900                | 95              | 14                  |
| M1536 | Double Trolley, 1 Drawer                               | 800x500x900                | 95              | 23                  |
| M1537 | Double Trolley, 2 Drawer                               | 800x500x900                | 95              | 32                  |
| M1538 | Double Trolley, 2 Drawer (side by side)                | 800x500x900                | 95              | 25.7                |
| M1539 | Double Trolley, 4 Drawer (2 over 2)                    | 800x500x900                | 95              | 36.4                |
| M1540 | Stainless Steel Trolley, 4 Half Drawers, 1 Full Drawer | 800x500x970                | 95              | 43.8                |
| M1541 | Stainless Steel Trolley, 6 Drawers                     | 900x500x970                | 95              | 55                  |
| M1542 | Stainless Steel Trolley, 6 Half Drawers, 1 Full Drawer | 800x500x970                | 95              | 55.5                |
| M1543 | Stainless Steel Trolley, 4 Half Drawers,               | 600x500x1070               | 95              | 44.6                |
| M1546 | Single Trolley, No Rail on top                         | 500x500x900                | 95              | 10.5                |
| M1547 | Single Trolley, No Rail on top                         | 600x500x900                | 95              | 11.4                |
| M1548 | Single Trolley, No Rail on top                         | 800x500x900                | 95              | 14                  |