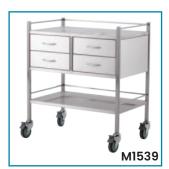

See more information on next page

| Code  | Details                                                | Overall Size<br>WxDxH (mm) | Castors<br>(mm) | Unit Weight<br>(kg) |
|-------|--------------------------------------------------------|----------------------------|-----------------|---------------------|
| M1530 | Single Trolley, with Rails & No Drawer                 | 500x500x900                | 95              | 11.2                |
| M1531 | Single Trolley, 1 Drawer                               | 500x500x900                | 95              | 17.6                |
| M1532 | Single Trolley, 2 Drawer                               | 500x500x900                | 95              | 23                  |
| M1533 | Single Trolley, 3 Drawer                               | 500x500x900                | 95              | 29.6                |
| M1534 | Single Trolley, 4 Drawer                               | 500x500x900                | 95              | 34                  |
| M1535 | Double Trolley, with Rails & No Drawer                 | 800x500x900                | 95              | 14                  |
| M1536 | Double Trolley, 1 Drawer                               | 800x500x900                | 95              | 23                  |
| M1537 | Double Trolley, 2 Drawer                               | 800x500x900                | 95              | 32                  |
| M1538 | Double Trolley, 2 Drawer (side by side)                | 800x500x900                | 95              | 25.7                |
| M1539 | Double Trolley, 4 Drawer (2 over 2)                    | 800x500x900                | 95              | 36.4                |
| M1540 | Stainless Steel Trolley, 4 Half Drawers, 1 Full Drawer | 800x500x970                | 95              | 43.8                |
| M1541 | Stainless Steel Trolley, 6 Drawers                     | 900x500x970                | 95              | 55                  |
| M1542 | Stainless Steel Trolley, 6 Half Drawers, 1 Full Drawer | 800x500x970                | 95              | 55.5                |
| M1543 | Stainless Steel Trolley, 4 Half Drawers,               | 600x500x1070               | 95              | 44.6                |
| M1546 | Single Trolley, No Rail on top                         | 500x500x900                | 95              | 10.5                |
| M1547 | Single Trolley, No Rail on top                         | 600x500x900                | 95              | 11.4                |
| M1548 | Single Trolley, No Rail on top                         | 800x500x900                | 95              | 14                  |