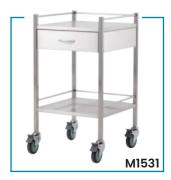

## **Stainless Steel Instrument Trolleys**

The following pages contain our range of stainless steel instrument trolleys. These instrument trolleys are ideal for areas where hygiene is essential.

- High grade 304 grade stainless steel
- 2 trolleys available with 2 sides and rail on 3 sides
- Rubber castors 2 x swivel, 2 x swivel with brakes
- · Front Castors feature locks
- · Smooth welding

See more information on next page

| Code  | Details                                                | Overall Size<br>WxDxH (mm) | Castors<br>(mm) | Unit Weight<br>(kg) |
|-------|--------------------------------------------------------|----------------------------|-----------------|---------------------|
| M1530 | Single Trolley, with Rails & No Drawer                 | 500x500x900                | 95              | 11.2                |
| M1531 | Single Trolley, 1 Drawer                               | 500x500x900                | 95              | 17.6                |
| M1532 | Single Trolley, 2 Drawer                               | 500x500x900                | 95              | 23                  |
| M1533 | Single Trolley, 3 Drawer                               | 500x500x900                | 95              | 29.6                |
| M1534 | Single Trolley, 4 Drawer                               | 500x500x900                | 95              | 34                  |
| M1535 | Double Trolley, with Rails & No Drawer                 | 800x500x900                | 95              | 14                  |
| M1536 | Double Trolley, 1 Drawer                               | 800x500x900                | 95              | 23                  |
| M1537 | Double Trolley, 2 Drawer                               | 800x500x900                | 95              | 32                  |
| M1538 | Double Trolley, 2 Drawer (side by side)                | 800x500x900                | 95              | 25.7                |
| M1539 | Double Trolley, 4 Drawer (2 over 2)                    | 800x500x900                | 95              | 36.4                |
| M1540 | Stainless Steel Trolley, 4 Half Drawers, 1 Full Drawer | 800x500x970                | 95              | 43.8                |
| M1541 | Stainless Steel Trolley, 6 Drawers                     | 900x500x970                | 95              | 55                  |
| M1542 | Stainless Steel Trolley, 6 Half Drawers, 1 Full Drawer | 800x500x970                | 95              | 55.5                |
| M1543 | Stainless Steel Trolley, 4 Half Drawers,               | 600x500x1070               | 95              | 44.6                |
| M1546 | Single Trolley, No Rail on top                         | 500x500x900                | 95              | 10.5                |
| M1547 | Single Trolley, No Rail on top                         | 600x500x900                | 95              | 11.4                |
| M1548 | Single Trolley, No Rail on top                         | 800x500x900                | 95              | 14                  |