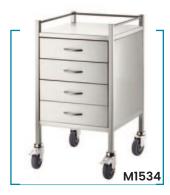

See more information on next page

| Code  | Details                                                | Overall Size<br>WxDxH (mm) | Castors<br>(mm) | Unit Weight<br>(kg) |
|-------|--------------------------------------------------------|----------------------------|-----------------|---------------------|
| M1530 | Single Trolley, with Rails & No Drawer                 | 500x500x900                | 95              | 11.2                |
| M1531 | Single Trolley, 1 Drawer                               | 500x500x900                | 95              | 17.6                |
| M1532 | Single Trolley, 2 Drawer                               | 500x500x900                | 95              | 23                  |
| M1533 | Single Trolley, 3 Drawer                               | 500x500x900                | 95              | 29.6                |
| M1534 | Single Trolley, 4 Drawer                               | 500x500x900                | 95              | 34                  |
| M1535 | Double Trolley, with Rails & No Drawer                 | 800x500x900                | 95              | 14                  |
| M1536 | Double Trolley, 1 Drawer                               | 800x500x900                | 95              | 23                  |
| M1537 | Double Trolley, 2 Drawer                               | 800x500x900                | 95              | 32                  |
| M1538 | Double Trolley, 2 Drawer (side by side)                | 800x500x900                | 95              | 25.7                |
| M1539 | Double Trolley, 4 Drawer (2 over 2)                    | 800x500x900                | 95              | 36.4                |
| M1540 | Stainless Steel Trolley, 4 Half Drawers, 1 Full Drawer | 800x500x970                | 95              | 43.8                |
| M1541 | Stainless Steel Trolley, 6 Drawers                     | 900x500x970                | 95              | 55                  |
| M1542 | Stainless Steel Trolley, 6 Half Drawers, 1 Full Drawer | 800x500x970                | 95              | 55.5                |
| M1543 | Stainless Steel Trolley, 4 Half Drawers,               | 600x500x1070               | 95              | 44.6                |
| M1546 | Single Trolley, No Rail on top                         | 500x500x900                | 95              | 10.5                |
| M1547 | Single Trolley, No Rail on top                         | 600x500x900                | 95              | 11.4                |
| M1548 | Single Trolley, No Rail on top                         | 800x500x900                | 95              | 14                  |