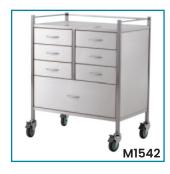

See more information on next page

| Code  | Details                                                | Overall Size<br>WxDxH (mm) | Castors<br>(mm) | Unit Weight<br>(kg) |
|-------|--------------------------------------------------------|----------------------------|-----------------|---------------------|
| M1530 | Single Trolley, with Rails & No Drawer                 | 500x500x900                | 95              | 11.2                |
| M1531 | Single Trolley, 1 Drawer                               | 500x500x900                | 95              | 17.6                |
| M1532 | Single Trolley, 2 Drawer                               | 500x500x900                | 95              | 23                  |
| M1533 | Single Trolley, 3 Drawer                               | 500x500x900                | 95              | 29.6                |
| M1534 | Single Trolley, 4 Drawer                               | 500x500x900                | 95              | 34                  |
| M1535 | Double Trolley, with Rails & No Drawer                 | 800x500x900                | 95              | 14                  |
| M1536 | Double Trolley, 1 Drawer                               | 800x500x900                | 95              | 23                  |
| M1537 | Double Trolley, 2 Drawer                               | 800x500x900                | 95              | 32                  |
| M1538 | Double Trolley, 2 Drawer (side by side)                | 800x500x900                | 95              | 25.7                |
| M1539 | Double Trolley, 4 Drawer (2 over 2)                    | 800x500x900                | 95              | 36.4                |
| M1540 | Stainless Steel Trolley, 4 Half Drawers, 1 Full Drawer | 800x500x970                | 95              | 43.8                |
| M1541 | Stainless Steel Trolley, 6 Drawers                     | 900x500x970                | 95              | 55                  |
| M1542 | Stainless Steel Trolley, 6 Half Drawers, 1 Full Drawer | 800x500x970                | 95              | 55.5                |
| M1543 | Stainless Steel Trolley, 4 Half Drawers,               | 600x500x1070               | 95              | 44.6                |
| M1546 | Single Trolley, No Rail on top                         | 500x500x900                | 95              | 10.5                |
| M1547 | Single Trolley, No Rail on top                         | 600x500x900                | 95              | 11.4                |
| M1548 | Single Trolley, No Rail on top                         | 800x500x900                | 95              | 14                  |