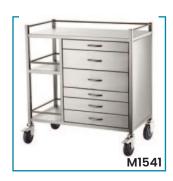

See more information on next page

| Code  | Details                                                | Overall Size<br>WxDxH (mm) | Castors<br>(mm) | Unit Weight<br>(kg) |
|-------|--------------------------------------------------------|----------------------------|-----------------|---------------------|
| M1530 | Single Trolley, with Rails & No Drawer                 | 500x500x900                | 95              | 11.2                |
| M1531 | Single Trolley, 1 Drawer                               | 500x500x900                | 95              | 17.6                |
| M1532 | Single Trolley, 2 Drawer                               | 500x500x900                | 95              | 23                  |
| M1533 | Single Trolley, 3 Drawer                               | 500x500x900                | 95              | 29.6                |
| M1534 | Single Trolley, 4 Drawer                               | 500x500x900                | 95              | 34                  |
| M1535 | Double Trolley, with Rails & No Drawer                 | 800x500x900                | 95              | 14                  |
| M1536 | Double Trolley, 1 Drawer                               | 800x500x900                | 95              | 23                  |
| M1537 | Double Trolley, 2 Drawer                               | 800x500x900                | 95              | 32                  |
| M1538 | Double Trolley, 2 Drawer (side by side)                | 800x500x900                | 95              | 25.7                |
| M1539 | Double Trolley, 4 Drawer (2 over 2)                    | 800x500x900                | 95              | 36.4                |
| M1540 | Stainless Steel Trolley, 4 Half Drawers, 1 Full Drawer | 800x500x970                | 95              | 43.8                |
| M1541 | Stainless Steel Trolley, 6 Drawers                     | 900x500x970                | 95              | 55                  |
| M1542 | Stainless Steel Trolley, 6 Half Drawers, 1 Full Drawer | 800x500x970                | 95              | 55.5                |
| M1543 | Stainless Steel Trolley, 4 Half Drawers,               | 600x500x1070               | 95              | 44.6                |
| M1546 | Single Trolley, No Rail on top                         | 500x500x900                | 95              | 10.5                |
| M1547 | Single Trolley, No Rail on top                         | 600x500x900                | 95              | 11.4                |
| M1548 | Single Trolley, No Rail on top                         | 800x500x900                | 95              | 14                  |