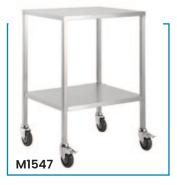

See more information on next page

| Code  | Details                                                | Overall Size<br>WxDxH (mm) | Castors<br>(mm) | Unit Weight<br>(kg) |
|-------|--------------------------------------------------------|----------------------------|-----------------|---------------------|
| M1530 | Single Trolley, with Rails & No Drawer                 | 500x500x900                | 95              | 11.2                |
| M1531 | Single Trolley, 1 Drawer                               | 500x500x900                | 95              | 17.6                |
| M1532 | Single Trolley, 2 Drawer                               | 500x500x900                | 95              | 23                  |
| M1533 | Single Trolley, 3 Drawer                               | 500x500x900                | 95              | 29.6                |
| M1534 | Single Trolley, 4 Drawer                               | 500x500x900                | 95              | 34                  |
| M1535 | Double Trolley, with Rails & No Drawer                 | 800x500x900                | 95              | 14                  |
| M1536 | Double Trolley, 1 Drawer                               | 800x500x900                | 95              | 23                  |
| M1537 | Double Trolley, 2 Drawer                               | 800x500x900                | 95              | 32                  |
| M1538 | Double Trolley, 2 Drawer (side by side)                | 800x500x900                | 95              | 25.7                |
| M1539 | Double Trolley, 4 Drawer (2 over 2)                    | 800x500x900                | 95              | 36.4                |
| M1540 | Stainless Steel Trolley, 4 Half Drawers, 1 Full Drawer | 800x500x970                | 95              | 43.8                |
| M1541 | Stainless Steel Trolley, 6 Drawers                     | 900x500x970                | 95              | 55                  |
| M1542 | Stainless Steel Trolley, 6 Half Drawers, 1 Full Drawer | 800x500x970                | 95              | 55.5                |
| M1543 | Stainless Steel Trolley, 4 Half Drawers,               | 600x500x1070               | 95              | 44.6                |
| M1546 | Single Trolley, No Rail on top                         | 500x500x900                | 95              | 10.5                |
| M1547 | Single Trolley, No Rail on top                         | 600x500x900                | 95              | 11.4                |
| M1548 | Single Trolley, No Rail on top                         | 800x500x900                | 95              | 14                  |