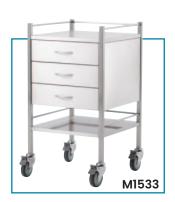

## **Stainless Steel Instrument Trolleys**

The following pages contain our range of stainless steel instrument trolleys. These instrument trolleys are ideal for areas where hygiene is essential.

- High grade 304 grade stainless steel
- 2 trolleys available with 2 sides and rail on 3 sides
- Rubber castors 2 x swivel, 2 x swivel with brakes
- · Front Castors feature locks
- · Smooth welding

See more information on next page

| Code  | Details                                                | Overall Size<br>WxDxH (mm) | Castors<br>(mm) | Unit Weight<br>(kg) |
|-------|--------------------------------------------------------|----------------------------|-----------------|---------------------|
| M1530 | Single Trolley, with Rails & No Drawer                 | 500x500x900                | 95              | 11.2                |
| M1531 | Single Trolley, 1 Drawer                               | 500x500x900                | 95              | 17.6                |
| M1532 | Single Trolley, 2 Drawer                               | 500x500x900                | 95              | 23                  |
| M1533 | Single Trolley, 3 Drawer                               | 500x500x900                | 95              | 29.6                |
| M1534 | Single Trolley, 4 Drawer                               | 500x500x900                | 95              | 34                  |
| M1535 | Double Trolley, with Rails & No Drawer                 | 800x500x900                | 95              | 14                  |
| M1536 | Double Trolley, 1 Drawer                               | 800x500x900                | 95              | 23                  |
| M1537 | Double Trolley, 2 Drawer                               | 800x500x900                | 95              | 32                  |
| M1538 | Double Trolley, 2 Drawer (side by side)                | 800x500x900                | 95              | 25.7                |
| M1539 | Double Trolley, 4 Drawer (2 over 2)                    | 800x500x900                | 95              | 36.4                |
| M1540 | Stainless Steel Trolley, 4 Half Drawers, 1 Full Drawer | 800x500x970                | 95              | 43.8                |
| M1541 | Stainless Steel Trolley, 6 Drawers                     | 900x500x970                | 95              | 55                  |
| M1542 | Stainless Steel Trolley, 6 Half Drawers, 1 Full Drawer | 800x500x970                | 95              | 55.5                |
| M1543 | Stainless Steel Trolley, 4 Half Drawers,               | 600x500x1070               | 95              | 44.6                |
| M1546 | Single Trolley, No Rail on top                         | 500x500x900                | 95              | 10.5                |
| M1547 | Single Trolley, No Rail on top                         | 600x500x900                | 95              | 11.4                |
| M1548 | Single Trolley, No Rail on top                         | 800x500x900                | 95              | 14                  |