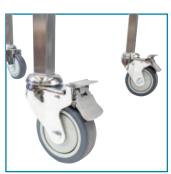

## **Stainless Steel Instrument Trolleys**

The following pages contain our range of stainless steel instrument trolleys. These instrument trolleys are ideal for areas where hygiene is essential.

- High grade 304 grade stainless steel
- 2 trolleys available with 2 sides and rail on 3 sides
- Rubber castors 2 x swivel, 2 x swivel with brakes
- · Front Castors feature locks
- · Smooth welding