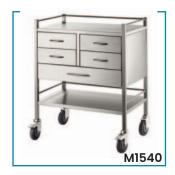

See more information on next page

| Code  | Details                                                | Overall Size<br>WxDxH (mm) | Castors<br>(mm) | Unit Weight<br>(kg) |
|-------|--------------------------------------------------------|----------------------------|-----------------|---------------------|
| M1530 | Single Trolley, with Rails & No Drawer                 | 500x500x900                | 95              | 11.2                |
| M1531 | Single Trolley, 1 Drawer                               | 500x500x900                | 95              | 17.6                |
| M1532 | Single Trolley, 2 Drawer                               | 500x500x900                | 95              | 23                  |
| M1533 | Single Trolley, 3 Drawer                               | 500x500x900                | 95              | 29.6                |
| M1534 | Single Trolley, 4 Drawer                               | 500x500x900                | 95              | 34                  |
| M1535 | Double Trolley, with Rails & No Drawer                 | 800x500x900                | 95              | 14                  |
| M1536 | Double Trolley, 1 Drawer                               | 800x500x900                | 95              | 23                  |
| M1537 | Double Trolley, 2 Drawer                               | 800x500x900                | 95              | 32                  |
| M1538 | Double Trolley, 2 Drawer (side by side)                | 800x500x900                | 95              | 25.7                |
| M1539 | Double Trolley, 4 Drawer (2 over 2)                    | 800x500x900                | 95              | 36.4                |
| M1540 | Stainless Steel Trolley, 4 Half Drawers, 1 Full Drawer | 800x500x970                | 95              | 43.8                |
| M1541 | Stainless Steel Trolley, 6 Drawers                     | 900x500x970                | 95              | 55                  |
| M1542 | Stainless Steel Trolley, 6 Half Drawers, 1 Full Drawer | 800x500x970                | 95              | 55.5                |
| M1543 | Stainless Steel Trolley, 4 Half Drawers,               | 600x500x1070               | 95              | 44.6                |
| M1546 | Single Trolley, No Rail on top                         | 500x500x900                | 95              | 10.5                |
| M1547 | Single Trolley, No Rail on top                         | 600x500x900                | 95              | 11.4                |
| M1548 | Single Trolley, No Rail on top                         | 800x500x900                | 95              | 14                  |