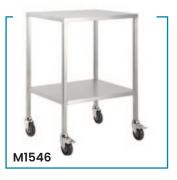

See more information on next page

| Code  | Details                                                | Overall Size<br>WxDxH (mm) | Castors<br>(mm) | Unit Weight<br>(kg) |
|-------|--------------------------------------------------------|----------------------------|-----------------|---------------------|
| M1530 | Single Trolley, with Rails & No Drawer                 | 500x500x900                | 95              | 11.2                |
| M1531 | Single Trolley, 1 Drawer                               | 500x500x900                | 95              | 17.6                |
| M1532 | Single Trolley, 2 Drawer                               | 500x500x900                | 95              | 23                  |
| M1533 | Single Trolley, 3 Drawer                               | 500x500x900                | 95              | 29.6                |
| M1534 | Single Trolley, 4 Drawer                               | 500x500x900                | 95              | 34                  |
| M1535 | Double Trolley, with Rails & No Drawer                 | 800x500x900                | 95              | 14                  |
| M1536 | Double Trolley, 1 Drawer                               | 800x500x900                | 95              | 23                  |
| M1537 | Double Trolley, 2 Drawer                               | 800x500x900                | 95              | 32                  |
| M1538 | Double Trolley, 2 Drawer (side by side)                | 800x500x900                | 95              | 25.7                |
| M1539 | Double Trolley, 4 Drawer (2 over 2)                    | 800x500x900                | 95              | 36.4                |
| M1540 | Stainless Steel Trolley, 4 Half Drawers, 1 Full Drawer | 800x500x970                | 95              | 43.8                |
| M1541 | Stainless Steel Trolley, 6 Drawers                     | 900x500x970                | 95              | 55                  |
| M1542 | Stainless Steel Trolley, 6 Half Drawers, 1 Full Drawer | 800x500x970                | 95              | 55.5                |
| M1543 | Stainless Steel Trolley, 4 Half Drawers,               | 600x500x1070               | 95              | 44.6                |
| M1546 | Single Trolley, No Rail on top                         | 500x500x900                | 95              | 10.5                |
| M1547 | Single Trolley, No Rail on top                         | 600x500x900                | 95              | 11.4                |
| M1548 | Single Trolley, No Rail on top                         | 800x500x900                | 95              | 14                  |