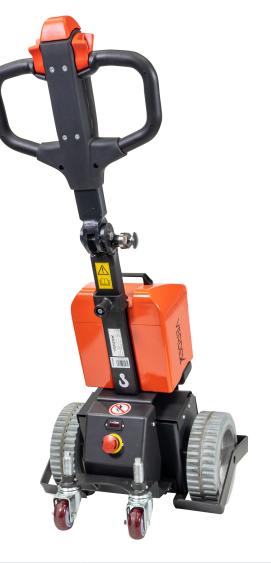

## 1000kg Smart Tow Tug

Great for moving dolleys, trolleys and roll cages throughout the warehouse, workshop or shopping centres etc. Compact design which makes it extremely manoeverable and easy to transport in vehicles.

- Components come as standard with Tow Tug
- Travel Speed: up to 6km/h
- Programmable speed controller
- Battery: 24v, 18Ah & DC 24v, 300w
- Motor: DC 24v, 300w
- Rear Wheels Solid: 250mm
- Front Wheels Poly: 75mm
- Handle Height: 750-1050mm (adjustable)
- Turning Radius: 475mm

| Code  | Traction<br>Capacity (kg) | Overall Size<br>LxW (mm) | Unit<br>Weight<br>(kg) |
|-------|---------------------------|--------------------------|------------------------|
| M1500 | 1000                      | 810x490                  | 65                     |
|       |                           |                          |                        |