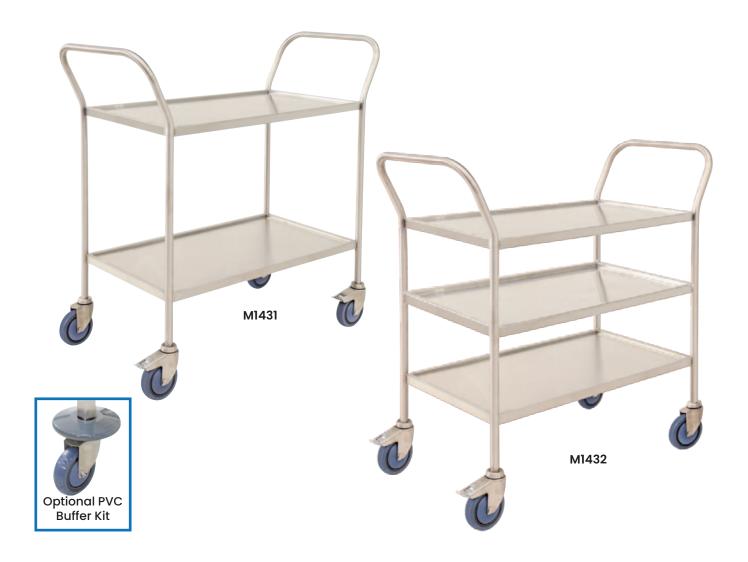

## Heavy Duty Fully Welded Stainless Steel Tier Trolley

- Heavy duty stainless steel 2 tier trolleys are ideal for food and medical areas
- · Handles at both ends
- · Optional PVC buffers available
- 304 grade stainless steel
- Rubber castors 2 x swivel, 2 x swivel with brakes

| Code  | Details                             | Load<br>Capacity<br>(kg) | Castors<br>(mm) | Handle<br>Height<br>(mm) | Shelf<br>Size<br>(mm) | Shelf<br>Heights<br>(mm) | Overall Size<br>LxWxH (mm) | Unit<br>Weight<br>(kg) |
|-------|-------------------------------------|--------------------------|-----------------|--------------------------|-----------------------|--------------------------|----------------------------|------------------------|
| M1431 | 2 Tier Trolley                      | 300                      | 125             | 1095                     | 880x480               | 325 + 855                | 1120x540x1095              | 18                     |
| M1432 | 3 Tier Trolley                      | 300                      | 125             | 1095                     | 880x480               | 200 + 550 + 900          | 1120x540x1095              | 26                     |
| M1433 | PVC Buffer Kit (includes 4 buffers) |                          |                 |                          |                       |                          |                            |                        |