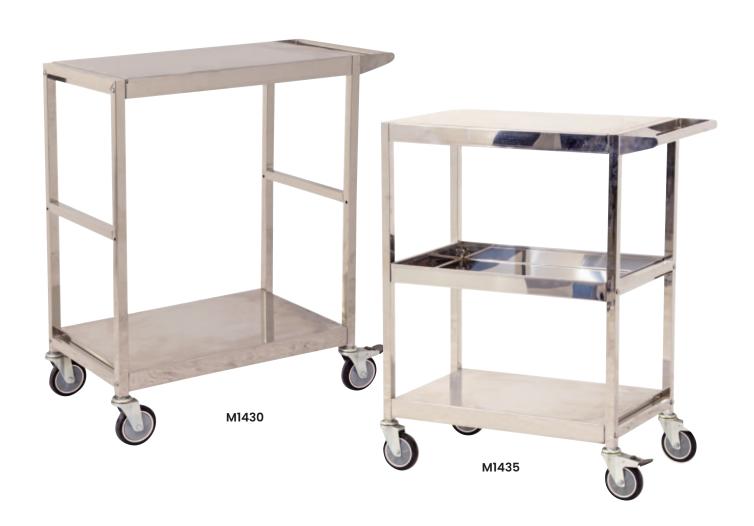

## Stainless Steel 2 & 3 Tier Trolleys

- Heavy duty stainless steel 2 and 3 tier trolleys which are great for use in hospitality areas.
- The shelves can be used as a flat platform or turned upside down and used as a tray
- Polyurethane castors- 4 x swivel
- 304 grade Stainless Steel
- Overall Length Including Handle: 750mm
- Overall Size (LxWxH): 750x400x910mm

| Code  | Details        | Load<br>Capacity<br>(kg) | Castors<br>(mm) | Handle<br>Height<br>(mm) | Distance<br>Between<br>Trays (mm) | Tray Size<br>WxDxH (mm) | Platform<br>Size<br>(mm) | Unit<br>Weight<br>(kg) |
|-------|----------------|--------------------------|-----------------|--------------------------|-----------------------------------|-------------------------|--------------------------|------------------------|
| M1430 | 2 Tier Trolley | 200                      | 100             | 910                      | 670                               | 600x400x50              | 655x400                  | 14                     |
| M1435 | 3 Tier Trolley | 200                      | 100             | 910                      | 305                               | 600x400x50              | 655x400                  | 18                     |