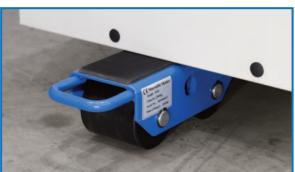

## Load Shifting Skates 2.5 Tonne & 6 Tonne Capacity

- These shifting skates can be used wherever heavy objects need to be moved
- Large diameter nylon rollers ensure ease of movement and spread the load to protect floors from damage caused from high load points
- Fitted with a rubber surface to protect the objects being moved