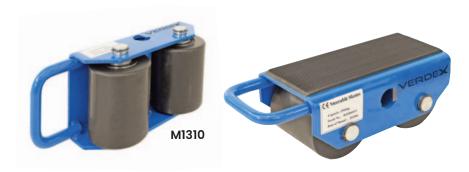

## Load Shifting Skates 2.5 Tonne & 6 Tonne Capacity

- These shifting skates can be used wherever heavy objects need to be moved
- Large diameter nylon rollers ensure ease of movement and spread the load to protect floors from damage caused from high load points
- Fitted with a rubber surface to protect the objects being moved

| Code  | Load<br>Capacity (kg) | No. of<br>Rollers | No. of<br>Axels | Roller<br>Size (mm) | Castors<br>(mm) | Overall Size<br>LxWxH (mm) | Unit<br>Weight (kg) |
|-------|-----------------------|-------------------|-----------------|---------------------|-----------------|----------------------------|---------------------|
| M1310 | 2,500                 | 2                 | 2               | 850x900             | 2 x 85mm        | 270x110x100                | 4                   |
| M1315 | 6,000                 | 6                 | 3               | 850x850             | 6 x 85mm        | 412x210x105                | 12                  |