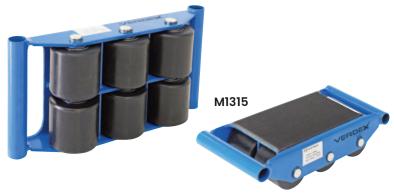

## Load Shifting Skates 2.5 Tonne & 6 Tonne Capacity

- These shifting skates can be used wherever heavy objects need to be moved
- Large diameter nylon rollers ensure ease of movement and spread the load to protect floors from damage caused from high load points
- Fitted with a rubber surface to protect the objects being moved

| Code  | Load<br>Capacity (kg) | No. of<br>Rollers | No. of<br>Axels | Roller<br>Size (mm) | Castors<br>(mm) | Overall Size<br>LxWxH (mm) | Unit<br>Weight (kg) |
|-------|-----------------------|-------------------|-----------------|---------------------|-----------------|----------------------------|---------------------|
| M1310 | 2,500                 | 2                 | 2               | 850x900             | 2 x 85mm        | 270x110x100                | 4                   |
| M1315 | 6,000                 | 6                 | 3               | 850x850             | 6 x 85mm        | 412x210x105                | 12                  |