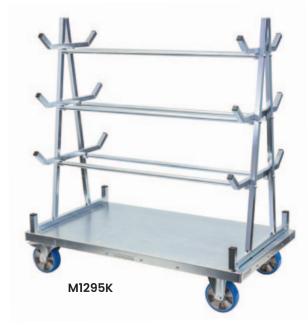

## A Frame Panel Carts (Polyurethane Wheels)

- The A frame panel trolley is ideal for transporting bulky items
- Optional trestle racks so that long product can be stored at different heights
- · Zinc Finish
- Polyurethane castors 2 x fixed,
  2 x swivel with brakes
- · Castors: 160mm
- Range of accessories available to suit

| Code   | Details                               | Load Capacity<br>(kg) | Base Height (mm) | Overall Size<br>LxWxH (mm) | Unit Weight<br>(kg) |
|--------|---------------------------------------|-----------------------|------------------|----------------------------|---------------------|
| M1295  | A Frame Panel Cart                    | 1000                  | 240              | 1250x700x1350              | 55.5                |
| M1295K | A Frame Panel Cart with Trestle Racks | 1000                  | 240              | 1250x700x1350              | 60.5                |
| M1291  | Entry Rollers to suit                 |                       |                  |                            |                     |
| M1916  | Fork Pockets to suit                  |                       |                  |                            |                     |
| M1920  | Trolley Towing Set to suit            |                       |                  |                            |                     |