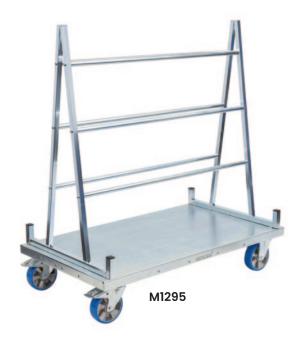

## A Frame Panel Carts (Polyurethane Wheels)

- The A frame panel trolley is ideal for transporting bulky items
- Optional trestle racks so that long product can be stored at different heights
- · Zinc Finish
- Polyurethane castors 2 x fixed,
  2 x swivel with brakes
- · Castors: 160mm
- Range of accessories available to suit

| Code   | Details                               | Load Capacity<br>(kg) | Base Height (mm) | Overall Size<br>LxWxH (mm) | Unit Weight<br>(kg) |
|--------|---------------------------------------|-----------------------|------------------|----------------------------|---------------------|
| M1295  | A Frame Panel Cart                    | 1000                  | 240              | 1250x700x1350              | 55.5                |
| M1295K | A Frame Panel Cart with Trestle Racks | 1000                  | 240              | 1250x700x1350              | 60.5                |
| M1291  | Entry Rollers to suit                 |                       |                  |                            |                     |
| M1916  | Fork Pockets to suit                  |                       |                  |                            |                     |
| M1920  | Trolley Towing Set to suit            |                       |                  |                            |                     |