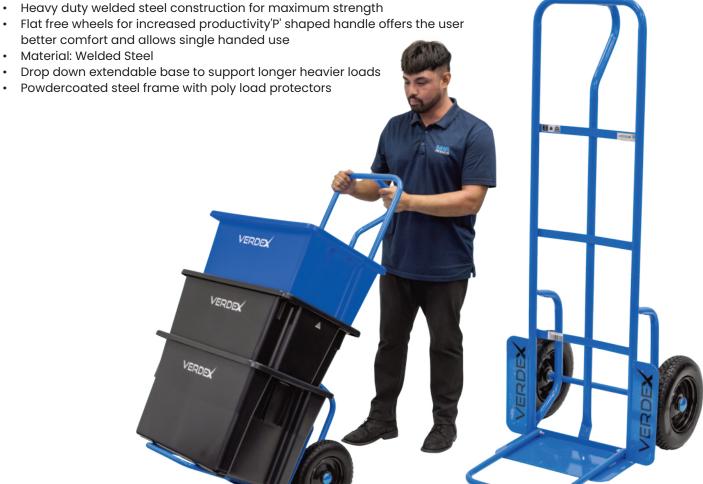

## 'P' Handle Trolley with extended Foot (Flat free wheels)

• This trolley's ergonomically designed handle allows for single handed control, making it ideal for transporting heavy cartons, boxes and various other objects in the office and delivery industries.

Flat free wheels for increased productivity'P' shaped handle offers the user better comfort and allows single handed use

| Code  | Load Capacity | Wheel Size | Foot Size | Overall Size | Unit Weight |
|-------|---------------|------------|-----------|--------------|-------------|
|       | (kg)          | (mm)       | (WxD)     | (WxH)        | (kg)        |
| M1257 | 300           | 280        | 350x240   | 525x1305     | 15          |