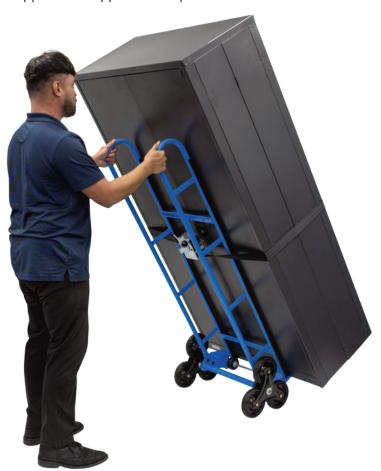

## **Stair Climber Appliance Trolley**

- Industrial quality hand trolleys to suit a variety of applications
- Designed for transporting heavy items and can be transported up and down stairways
- Powdercoated steel frame with poly load protectors
- · Supplied with appliance strap