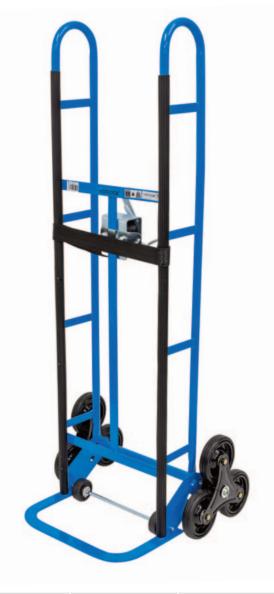

## **Stair Climber Appliance Trolley**

- Industrial quality hand trolleys to suit a variety of applications
- Designed for transporting heavy items and can be transported up and down stairways
- Powdercoated steel frame with poly load protectors
- · Supplied with appliance strap

| Code  | Load Capacity | Wheel Size | Foot Size | Overall Size | Unit Weight |
|-------|---------------|------------|-----------|--------------|-------------|
|       | (kg)          | (mm)       | (WxD)     | (WxH)        | (kg)        |
| M1250 | 350           | 150        | 450X200   | 610x1520     | 22          |