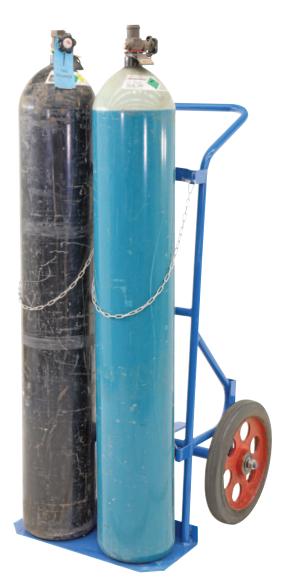

## **Double Cylinder Trolley**

- This gas cylinder trolley is ideal for transporting two cylinders
- Heavy duty solid rubber wheels
- Supplied with securing chains as pictured

| Code  | Load<br>Capacity<br>(kg) | Castors<br>(mm) | Cylinder Size<br>Dia. (mm) | Overall Size<br>WxDxH (mm) | Unit<br>Weight<br>(kg) |
|-------|--------------------------|-----------------|----------------------------|----------------------------|------------------------|
| M1211 | 200                      | 390             | 140-250 x 2                | 700x700x1380               | 44                     |