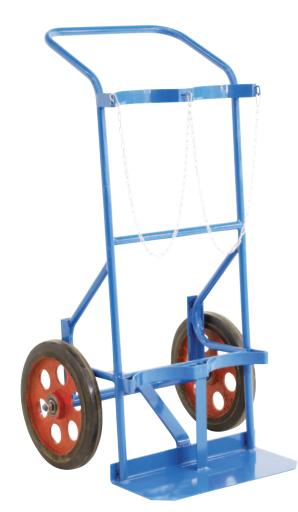

## **Double Cylinder Trolley**

- This gas cylinder trolley is ideal for transporting two cylinders
- Heavy duty solid rubber wheels
- Supplied with securing chains as pictured

| Code  | Load<br>Capacity<br>(kg) | Castors<br>(mm) | Cylinder Size<br>Dia. (mm) | Overall Size<br>WxDxH (mm) | Unit<br>Weight<br>(kg) |
|-------|--------------------------|-----------------|----------------------------|----------------------------|------------------------|
| M1211 | 200                      | 390             | 140-250 x 2                | 700x700x1380               | 44                     |