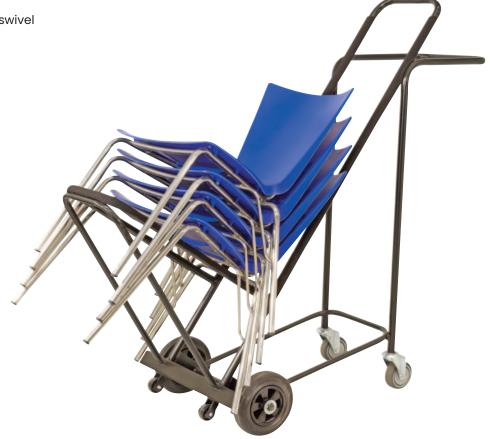

## **Chair Trolley**

- · Lifts and moves stacks of chairs with ease
- · Powder coated black finish
- Chair Capacity: 10 chairs
  Rubber castors 2 x fixed, 2 x swivel

| Code  | Load Capacity | Front Castors | Rear Castors | Handle Height | Overall Size  | Unit Weight |
|-------|---------------|---------------|--------------|---------------|---------------|-------------|
|       | (kg)          | (mm)          | (mm)         | (mm)          | LxWxD (mm)    | (kg)        |
| M1209 | 70            | 200           | 100          | 1120          | 1080x490x1350 | 15          |