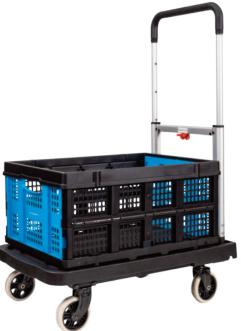

## **Foldable Plastic Deck Trolley**

- This Platform Trolley is designed specifically to fit the
  V-Cart Folding Basket and can take up to three baskets per load
- Hard clip-on lid available for the V-Cart Basket
- Extremely lightweight and compact trolley which folds completely flat as pictured
- Rubber castors 2 x fixed, 2 x swivel
- Platform height off ground level: 180mm
- Platform Size: 670x405mm

| Code  | Details                       | Load<br>Capacity<br>(kg) | Castors<br>(mm) | Handle<br>Height<br>(mm) | Folded Size<br>LxWxH (mm) | Open Size<br>LxWxH (mm) | Unit<br>Weight<br>(kg) |
|-------|-------------------------------|--------------------------|-----------------|--------------------------|---------------------------|-------------------------|------------------------|
| M1197 | Foldable Plastic Deck Trolley | 137                      | 100             | 920                      | 670x405x80                | 670x405x925             | 6                      |
| M1805 | V-Cart Extra Basket           |                          |                 |                          |                           |                         |                        |
| M1806 | Lid to suit V-Cart Basket     |                          |                 |                          |                           |                         |                        |