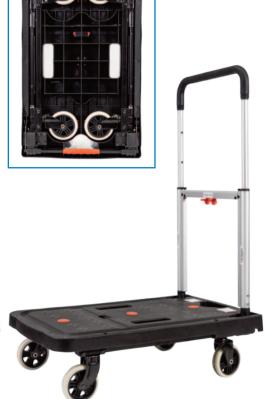

## **Foldable Plastic Deck Trolley**

- This Platform Trolley is designed specifically to fit the
  V-Cart Folding Basket and can take up to three baskets per load
- Hard clip-on lid available for the V-Cart Basket
- Extremely lightweight and compact trolley which folds completely flat as pictured
- Rubber castors 2 x fixed, 2 x swivel
- Platform height off ground level: 180mm
- Platform Size: 670x405mm

| Code  | Details                       | Load<br>Capacity<br>(kg) | Castors<br>(mm) | Handle<br>Height<br>(mm) | Folded Size<br>LxWxH (mm) | Open Size<br>LxWxH (mm) | Unit<br>Weight<br>(kg) |
|-------|-------------------------------|--------------------------|-----------------|--------------------------|---------------------------|-------------------------|------------------------|
| M1197 | Foldable Plastic Deck Trolley | 137                      | 100             | 920                      | 670x405x80                | 670x405x925             | 6                      |
| M1805 | V-Cart Extra Basket           |                          |                 |                          |                           |                         |                        |
| M1806 | Lid to suit V-Cart Basket     |                          |                 |                          |                           |                         |                        |