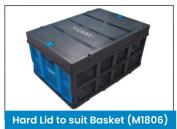

| Code  | Details                       | Load<br>Capacity<br>(kg) | Castors<br>(mm) | Handle<br>Height<br>(mm) | Folded Size<br>LxWxH (mm) | Open Size<br>LxWxH (mm) | Unit<br>Weight<br>(kg) |
|-------|-------------------------------|--------------------------|-----------------|--------------------------|---------------------------|-------------------------|------------------------|
| M1197 | Foldable Plastic Deck Trolley | 137                      | 100             | 920                      | 670x405x80                | 670x405x925             | 6                      |
| M1805 | V-Cart Extra Basket           |                          |                 |                          |                           |                         |                        |
| M1806 | Lid to suit V-Cart Basket     |                          |                 |                          |                           |                         |                        |