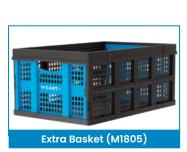

| Code  | Details                       | Load<br>Capacity<br>(kg) | Castors<br>(mm) | Handle<br>Height<br>(mm) | Folded Size<br>LxWxH (mm) | Open Size<br>LxWxH (mm) | Unit<br>Weight<br>(kg) |
|-------|-------------------------------|--------------------------|-----------------|--------------------------|---------------------------|-------------------------|------------------------|
| M1197 | Foldable Plastic Deck Trolley | 137                      | 100             | 920                      | 670x405x80                | 670x405x925             | 6                      |
| M1805 | V-Cart Extra Basket           |                          |                 |                          |                           |                         |                        |
| M1806 | Lid to suit V-Cart Basket     |                          |                 |                          |                           |                         |                        |