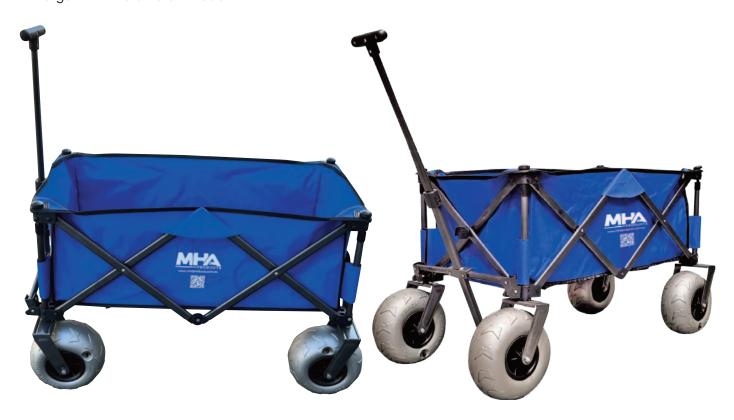

## Folding Wagon Trolley with Beach Wheels

- MHA's Beach Wagon Trolley is designed to handle sand and rough terrain, making it a great solution for outdoor activities and tasks that require handling of heavy items.
- · Steel Frame
- Double-layer polyester Tray
- Tray Size: 900x470x300mm
- · Handle height: 640-1010mm
- · Large 225mm diameter wheels