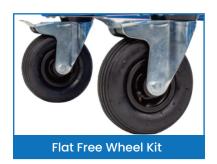

| Code  | Details                                                                       | Load<br>Capacity<br>(kg) | Castors<br>(mm) | Handle<br>Height<br>(mm) | Shelf<br>Size<br>(mm) | Overall Size<br>LxWxH (mm) | Unit<br>Weight<br>(kg) |
|-------|-------------------------------------------------------------------------------|--------------------------|-----------------|--------------------------|-----------------------|----------------------------|------------------------|
| M1145 | Mesh Cage Trolley                                                             | 500                      | 200             | 950                      | 1170x730              | 1300x750x1790              | 55                     |
| M1845 | Flat Free Wheel Kit - Includes 2 Swivel Wheels with Brakes and 2 Fixed Wheels |                          |                 |                          |                       |                            |                        |
| M1841 | Clipboard Holder Attachment to suit M1145                                     |                          |                 |                          |                       |                            |                        |