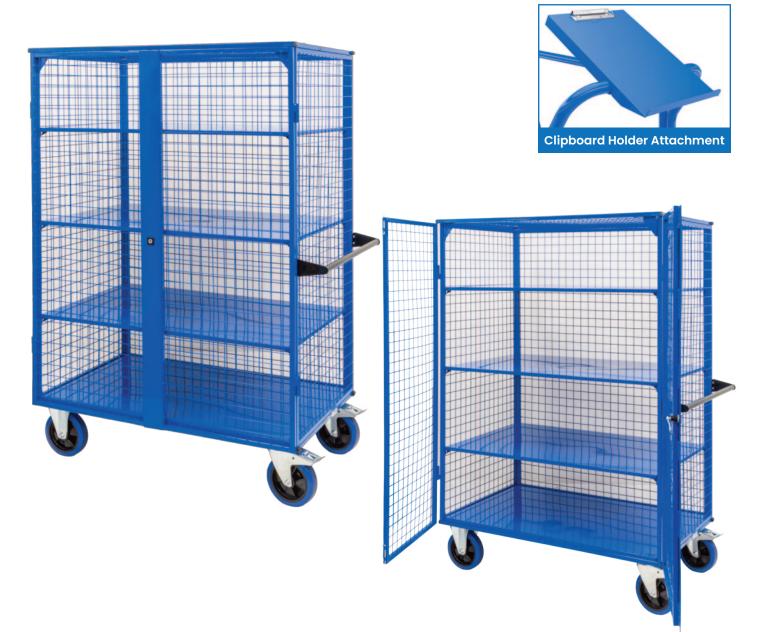

## Mesh Cage Trolley (with steel shelves)

- · Comes with 3 steel shelves plus the base shelf
- Key lockable
- Shelf Heights: 650mm, 1050mm and 1440mm
- Base Height: 270mm
- Mesh Size: 50x50mm
- Load Capacity: 500kg (125kg per shelf, evenly distributed)
- · Powder coated finish
- Rubber castors 2x fixed, 2x swivel with brakes

| Code  | Details                                                                       | Load<br>Capacity<br>(kg) | Castors<br>(mm) | Handle<br>Height<br>(mm) | Shelf<br>Size<br>(mm) | Overall Size<br>LxWxH (mm) | Unit<br>Weight<br>(kg) |
|-------|-------------------------------------------------------------------------------|--------------------------|-----------------|--------------------------|-----------------------|----------------------------|------------------------|
| M1145 | Mesh Cage Trolley                                                             | 500                      | 200             | 950                      | 1170x730              | 1300x750x1790              | 55                     |
| M1845 | Flat Free Wheel Kit - Includes 2 Swivel Wheels with Brakes and 2 Fixed Wheels |                          |                 |                          |                       |                            |                        |
| M1841 | Clipboard Holder Attachment to suit M1145                                     |                          |                 |                          |                       |                            |                        |