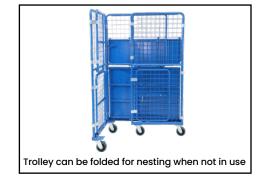

## Heavy Duty Goods Trolley with Shelf

- An extremely versatile goods cage with the space saving benefit of being able to be collapsed easily for storage when not in use.
- Fitted with a fold up upper shelf and 270 degree opening lockable gates, this cage can be used in a single or a two shelf configuration.
- Powder coated finish
- Lower Shelf Height Space: 780mm
- Upper Shelf Height Space: 700mm
- Lower Shelf Height: 205mm
- Upper Shelf Height: 1010mm
- Load Capacity: 500kg
- Castors: 125mm
- Shelf Size: 1030x750mm
- Overall Size (LxWxH): 1100x800x1700mm
- Internal Dimensions(LxWxH):1034x740x1506mm
- Unit Weight: 90kg