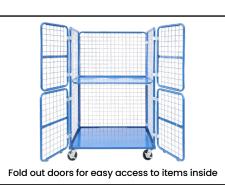

## Heavy Duty Goods Trolley with Shelf

- An extremely versatile goods cage with the space saving benefit of being able to be collapsed easily for storage when not in use.
- Fitted with a fold up upper shelf and 270 degree opening lockable gates, this cage can be used in a single or a two shelf configuration.
- Powder coated finish
- Lower Shelf Height Space: 780mm
- Upper Shelf Height Space: 700mm
- Lower Shelf Height: 205mm
- Upper Shelf Height: 1010mm
- Load Capacity: 500kg
- Castors: 125mm
- Shelf Size: 1030x750mm
- Overall Size (LxWxH): 1100x800x1700mm
- Internal Dimensions(LxWxH):1034x740x1506mm
- Unit Weight: 90kg