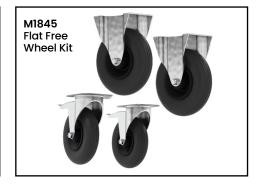

| Code  | Details                                                                     |
|-------|-----------------------------------------------------------------------------|
| M1091 | Heavy Duty Goods Trolley with Shelf                                         |
| M1845 | Flat Free Wheel Kit - Includes 2 Swivel Wheels with Brakes & 2 Fixed Wheels |