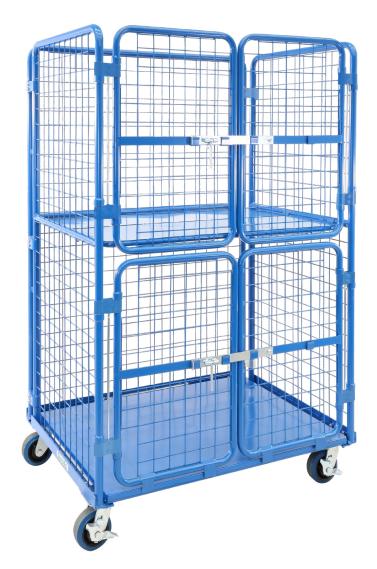

## Heavy Duty Goods Trolley with Shelf

- An extremely versatile goods cage with the space saving benefit of being able to be collapsed easily for storage when not in use.
- Fitted with a fold up upper shelf and 270 degree opening lockable gates, this cage can be used in a single or a two shelf configuration.
- Powder coated finish
- Lower Shelf Height Space: 780mm
- Upper Shelf Height Space: 700mm
- Lower Shelf Height: 205mm
- Upper Shelf Height: 1010mm
- Load Capacity: 500kg
- Castors: 125mm
- Shelf Size: 1030x750mm
- Overall Size (LxWxH): 1100x800x1700mm
- Internal Dimensions(LxWxH):1034x740x1506mm
- Unit Weight: 90kg