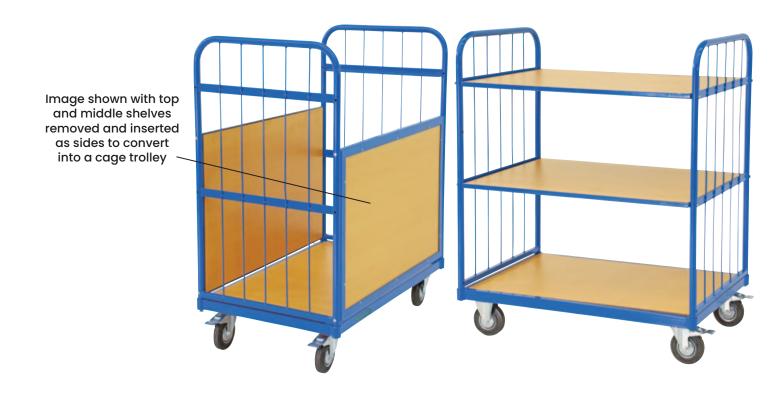

## 3 Tier Convertible Cage Trolley

- General purpose 3 tier trolley which can be converted into a platform trolley with sides as pictured
- White MDF shelves/panels
- Rubber castors 2 x fixed, 2 x swivel with brakes