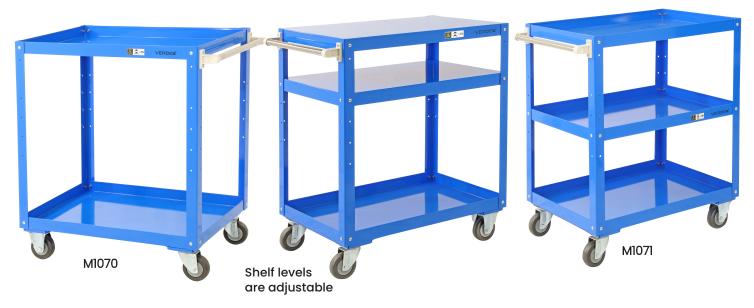

## **Prestige 2 & 3 Tier Trolleys**

Heavy duty steel trolleys which are great for dozens of uses in warehouses, schools, hospitals etc.

- Powder coated steel construction
- Chrome steel handle with plastic end caps
- The shelves can be used as a flat platform or
- turned upside down and used as a tray
- Polyurethane castors 2 x fixed, 2 x swivel

| Code  | Details        | Load<br>Capacity (kg) | Castors<br>(mm) | Handle<br>Height (mm) | Shelf<br>Size (mm) | Overall Size<br>LxWxH (mm) | Unit<br>Weight<br>(kg) |
|-------|----------------|-----------------------|-----------------|-----------------------|--------------------|----------------------------|------------------------|
| M1070 | 2 Tier Trolley | 250                   | 100             | 890                   | 750x500            | 820x500x915                | 18                     |
| M1071 | 3 Tier Trolley | 250                   | 100             | 890                   | 750x500            | 820x500x915                | 22                     |