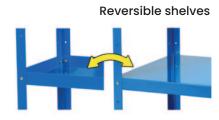

## **Prestige 2 & 3 Tier Trolleys**

Heavy duty steel trolleys which are great for dozens of uses in warehouses, schools, hospitals etc.

- Powder coated steel construction
- Chrome steel handle with plastic end caps
- The shelves can be used as a flat platform or
- turned upside down and used as a tray
- Polyurethane castors 2 x fixed, 2 x swivel