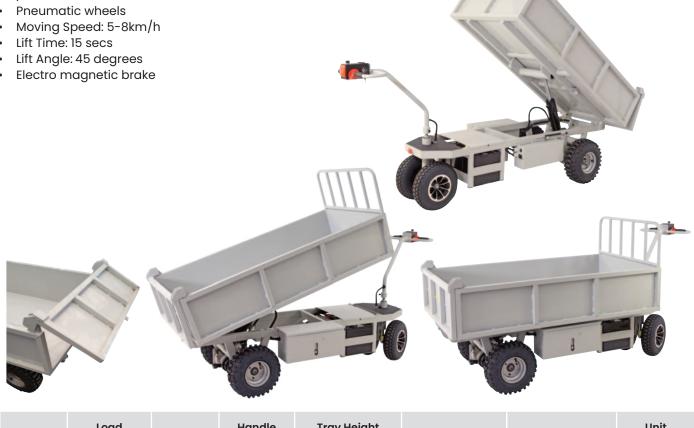

## **Powered Dump Truck**

- Great for dirt, bark and rubbish removal in outdoor areas
- Emergency stop button
- Forward and reverse drive
- Variable speed controller
- Powered by 3 x 12V / 55Ah batteries
- Moving Speed: 5-8km/h

| Code Capacity (mm) Height from Ground LxWxH (mm) LxWxH (mm) LxWxH (mm) | im) Weight (kg) |
|------------------------------------------------------------------------|-----------------|
| M1067 800 325 1000 740 1510x800x310 2250x810x                          | 1070 250        |