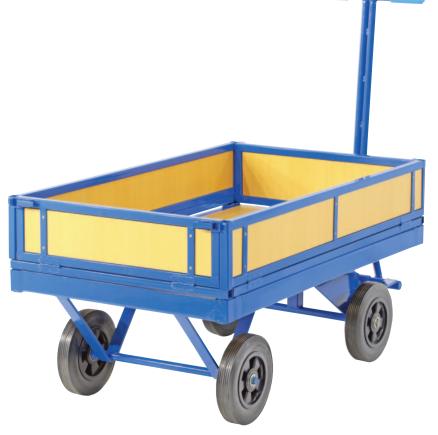

## Wagon Platform Truck (with sides)

- Swivel handled platform truck for moving and turning easily
- Timber floor and side panels
- The platform is reinforced with steel cross bars for extra strength
- Powder coated blue
- Side Panel Height: 610mm
- Rubber castors 2 x fixed, 2 x swivel

| Code  | Load<br>Capacity<br>(kg) | Castors<br>(mm) | Handle<br>Height<br>(mm) | Platform Height<br>(mm) | Platform Size<br>(mm) | Overall Size<br>LxWxH (mm) | Unit<br>Weight<br>(kg) |
|-------|--------------------------|-----------------|--------------------------|-------------------------|-----------------------|----------------------------|------------------------|
| M1061 | 700                      | 250             | 1100                     | 410                     | 1200x700              | 1440x700x1100              | 76                     |