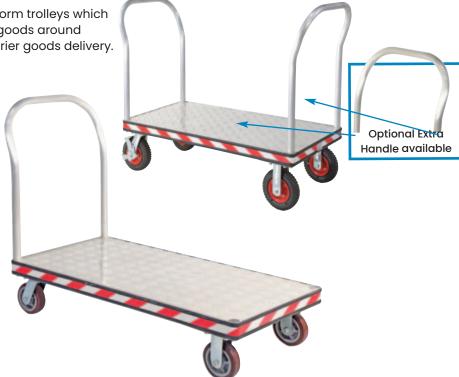

Heavy Duty Aluminium Platform Trolleys

Strong and lightweight aluminium platform trolleys which are great for general transportation of goods around warehouses, shopping centres and courier goods delivery.

- · Lightweight and corrosion resistant
- Highly maneuverable heavy duty construction
- · Checker plate deck
- Removable handles (comes standard with 1 Handle)
- 3 standard sizes available
- Polyurethane castors 2 x fixed,
  2 x swivel with brakes
- Optional pneumatic wheel kit available includes 2 swivel wheels with brakes and 2 fixed wheels

| Code  | Details                                   | Load<br>Capacity(kg) | Castors<br>(mm) | Handle<br>Height (mm) | Platform<br>Size (mm) | Platform<br>Height (mm) | Unit<br>Weight<br>(kg) |
|-------|-------------------------------------------|----------------------|-----------------|-----------------------|-----------------------|-------------------------|------------------------|
| M1050 | Platform Trolley                          | 500                  | 125             | 1010                  | 930x620               | 260                     | 22                     |
| M1051 | Platform Trolley                          | 500                  | 125             | 1010                  | 1230x620              | 260                     | 25                     |
| M1052 | Platform Trolley                          | 500                  | 125             | 1010                  | 1530x770              | 260                     | 30                     |
| M1053 | Optional 2nd Handle to suit M1050 & M1051 |                      |                 |                       |                       |                         |                        |
| M1054 | Optional 2nd Handle to suit M1052         |                      |                 |                       |                       |                         |                        |
| M1055 | Pneumatic Wheel Kit to suit Trolleys      |                      |                 |                       |                       |                         |                        |
|       |                                           |                      |                 |                       |                       |                         |                        |