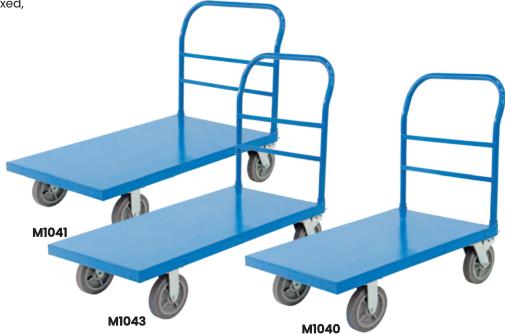

## **Heavy Duty Steel Platform Trolleys**

- Heavy duty steel platform trolleys are ideal for general warehouse use
- Available in 3 sizes
- Welded steel construction
- Durable baked enamel paint finish
- Rubber castors 2 x fixed, 2 x swivel with brakes

| Code  | Load<br>Capacity<br>(kg) | Castors<br>(mm) | Overall<br>Length (mm) | Handle<br>Height (mm) | Platform<br>Size (mm) | Platform<br>Height (mm) | Unit<br>Weight<br>(kg) |
|-------|--------------------------|-----------------|------------------------|-----------------------|-----------------------|-------------------------|------------------------|
| M1040 | 450                      | 200             | 1020                   | 970                   | 920x610               | 290                     | 32                     |
| M1041 | 450                      | 200             | 1320                   | 970                   | 1220x610              | 290                     | 36                     |
| M1043 | 450                      | 200             | 1620                   | 970                   | 1520x760              | 290                     | 49                     |