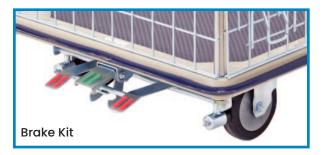

| Code  | Details                 | Load<br>Capacity<br>(kg) | Castors<br>(mm) | Handle<br>Height<br>(mm) | Platform<br>Size<br>(mm) | Platform<br>Height<br>(mm) | Overall Size<br>LxWxH (mm) | Unit<br>Weight<br>(kg) |
|-------|-------------------------|--------------------------|-----------------|--------------------------|--------------------------|----------------------------|----------------------------|------------------------|
| M1035 | 2 Tier Trolley          | 220                      | 100             | 1010                     | 740x480                  | 140 + 660                  | 790x480x1010               | 23                     |
| M1036 | 2 Tier Trolley          | 370                      | 125             | 1000                     | 920x620                  | 180 + 650                  | 960x620x1000               | 33                     |
| M1005 | Brake Kit to suit M1036 |                          |                 |                          |                          |                            |                            |                        |