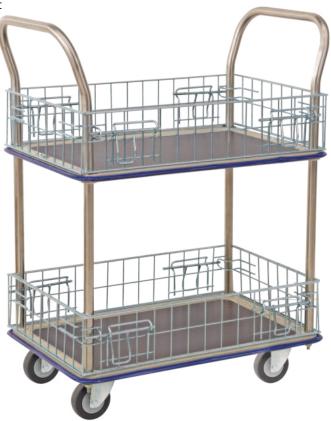

## **Multi-Purpose 2 Tier Cage Trolleys**

- General purpose 2 tier trolleys with wire sides which keep items on platform
- Powder coated steel construction with vinyl decks
- Surround bumper on perimeter of trolley
- Ergonomically designed with handle at optimum height
- Polyurethane castors 2 x fixed, 2 x swivel

| Code  | Details                 | Load<br>Capacity<br>(kg) | Castors<br>(mm) | Handle<br>Height<br>(mm) | Platform<br>Size<br>(mm) | Platform<br>Height<br>(mm) | Overall Size<br>LxWxH (mm) | Unit<br>Weight<br>(kg) |
|-------|-------------------------|--------------------------|-----------------|--------------------------|--------------------------|----------------------------|----------------------------|------------------------|
| M1035 | 2 Tier Trolley          | 220                      | 100             | 1010                     | 740x480                  | 140 + 660                  | 790x480x1010               | 23                     |
| M1036 | 2 Tier Trolley          | 370                      | 125             | 1000                     | 920x620                  | 180 + 650                  | 960x620x1000               | 33                     |
| M1005 | Brake Kit to suit M1036 |                          |                 |                          |                          |                            |                            |                        |