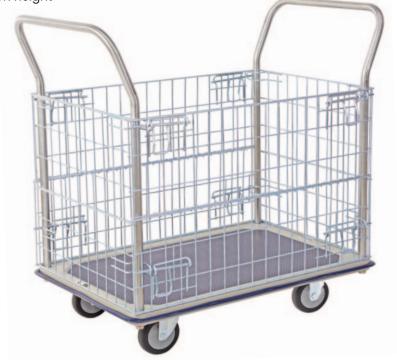

## **Multi-Purpose Cage Trolleys**

- · Industrial quality trolleys with cage stop goods falling off the platform
- · The cage has a fold down front for easy loading and unloading
- · Powder coated steel construction with vinyl platform
- · Surround bumper on perimeter of trolley
- Ergonomically designed with handle at optimum height
- Polyurethane castors 2 x fixed, 2 x swivel

| Code   | Details                                           | Load<br>Capacity<br>(kg) | Castors<br>(mm) | Handle<br>Height<br>(mm) | Platform<br>Size (mm) | Platform<br>Height<br>(mm) | Overall Size<br>LxWxH (mm) | Unit<br>Weight<br>(kg) |
|--------|---------------------------------------------------|--------------------------|-----------------|--------------------------|-----------------------|----------------------------|----------------------------|------------------------|
| M1030  | Cage Trolley                                      | 220                      | 100             | 1000                     | 750x490               | 140                        | 820x490x1000               | 19                     |
| M1031  | Cage Trolley                                      | 370                      | 125             | 1000                     | 880x580               | 190                        | 1000x620x1000              | 27                     |
| M1005  | Brake Kit to suit M1031                           |                          |                 |                          |                       |                            |                            |                        |
| M1841Z | Clipboard Holder Attachment to suit M1030 & M1031 |                          |                 |                          |                       |                            |                            |                        |