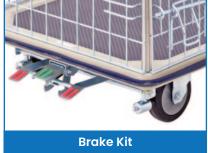

| Code   | Details                                           | Load<br>Capacity<br>(kg) | Castors<br>(mm) | Handle<br>Height<br>(mm) | Platform<br>Size (mm) | Platform<br>Height<br>(mm) | Overall Size<br>LxWxH (mm) | Unit<br>Weight<br>(kg) |
|--------|---------------------------------------------------|--------------------------|-----------------|--------------------------|-----------------------|----------------------------|----------------------------|------------------------|
| M1030  | Cage Trolley                                      | 220                      | 100             | 1000                     | 750x490               | 140                        | 820x490x1000               | 19                     |
| M1031  | Cage Trolley                                      | 370                      | 125             | 1000                     | 880x580               | 190                        | 1000x620x1000              | 27                     |
| M1005  | Brake Kit to suit M1031                           |                          |                 |                          |                       |                            |                            |                        |
| M1841Z | Clipboard Holder Attachment to suit M1030 & M1031 |                          |                 |                          |                       |                            |                            |                        |