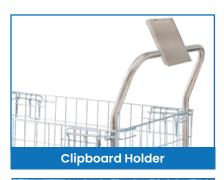

| Code   | Details                                           | Load<br>Capacity<br>(kg) | Castors<br>(mm) | Handle<br>Height<br>(mm) | Platform<br>Size (mm) | Platform<br>Height<br>(mm) | Overall Size<br>LxWxH (mm) | Unit<br>Weight<br>(kg) |
|--------|---------------------------------------------------|--------------------------|-----------------|--------------------------|-----------------------|----------------------------|----------------------------|------------------------|
| M1030  | Cage Trolley                                      | 220                      | 100             | 1000                     | 750x490               | 140                        | 820x490x1000               | 19                     |
| M1031  | Cage Trolley                                      | 370                      | 125             | 1000                     | 880x580               | 190                        | 1000x620x1000              | 27                     |
| M1005  | Brake Kit to suit M1031                           |                          |                 |                          |                       |                            |                            |                        |
| M1841Z | Clipboard Holder Attachment to suit M1030 & M1031 |                          |                 |                          |                       |                            |                            |                        |