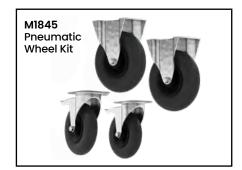

## Extra Large Prestige Platform Trolley

- Heavy duty castors
- Powder coated steel construction with vinyl decks
- Polyurethane castors: 2 x fixed & 2 x swivel
- M1845: Optional Pneumatic Wheel Kit available: supplied with 2 x 200mm fixed wheels & 2 x 200mm swivel wheels with brake
- · Surround bumper on perimeter of trolley
- Back wheels are fixed castors & front wheels are swivel castors
- Load Capacity: 650kg
- Castor Size: 200mm
- Handle Height: 1035mm
- Overall Size (LxWxH): 1180x765x1035mm
- Platform Size: 1125x720mm
- Platform Height: 310mm
- Unit Weight: 40kg

| Code  | Details               | Castors<br>(mm) | Load<br>Capacity<br>(kg) | Handle<br>Height<br>(mm) | Platform<br>Height<br>(mm) | Platform Size<br>LxW<br>(mm) | Overall Size<br>LxWxH<br>(mm) | Unit<br>Weight<br>(kg) |
|-------|-----------------------|-----------------|--------------------------|--------------------------|----------------------------|------------------------------|-------------------------------|------------------------|
| M1015 | XL Platform Trolley   | 200             | 650                      | 1035                     | 310                        | 1125x720                     | 1180x765x1035                 | 40                     |
| M1016 | Optional Extra Handle | -               | -                        | -                        | -                          | -                            | -                             | -                      |
| M1845 | Pneumatic Wheel Kit   | 200             | -                        | -                        | -                          | -                            | -                             | -                      |