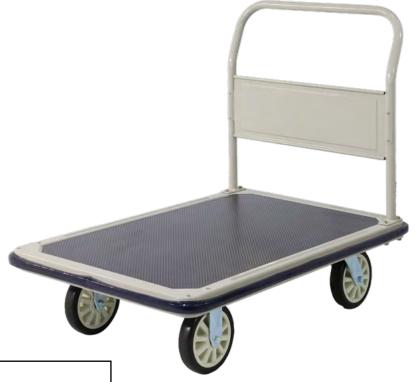

## Extra Large Prestige Platform Trolley

- Heavy duty castors
- Powder coated steel construction with vinyl decks
- Polyurethane castors: 2 x fixed & 2 x swivel
- M1845: Optional Pneumatic Wheel Kit available: supplied with 2 x 200mm fixed wheels & 2 x 200mm swivel wheels with brake
- · Surround bumper on perimeter of trolley
- Back wheels are fixed castors & front wheels are swivel castors
- Load Capacity: 650kg
- Castor Size: 200mm
- Handle Height: 1035mm
- Overall Size (LxWxH): 1180x765x1035mm
- Platform Size: 1125x720mm
- Platform Height: 310mm
- Unit Weight: 40kg