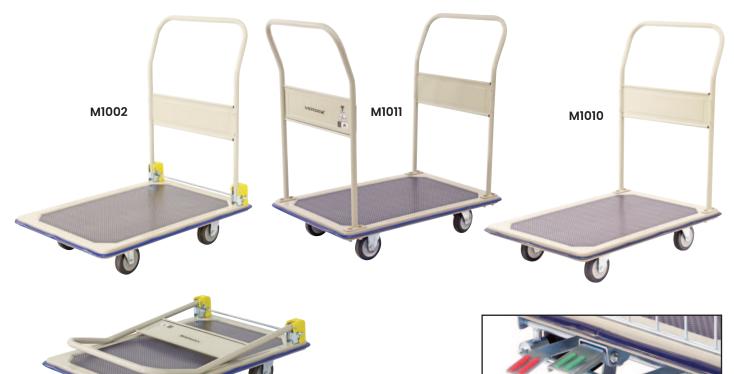

## **Prestige Platform Trolleys**

- Powder coated steel construction with vinyl decks
- Surround bumper on perimeter of trolley
- Polyurethane castors 2 x fixed, 2 x swivel

M1005

| Code  | Details                                  | Load<br>Capacity<br>(kg) | Castors<br>(mm) | Platform<br>Size (mm) | Overall Size LxWxH<br>(mm) | Unit<br>Weight<br>(kg) |
|-------|------------------------------------------|--------------------------|-----------------|-----------------------|----------------------------|------------------------|
| M1002 | 1 Folding Handle                         | 370                      | 125             | 880x580               | 915x615x865                | 17                     |
| M1010 | 1 Fixed Handle                           | 370                      | 125             | 880x580               | 945x615x870                | 16                     |
| M1011 | 2 Fixed Handle                           | 370                      | 125             | 880x580               | 965x615x870                | 20                     |
| M1005 | Brake Kit to suit M1002, M1010 and M1011 |                          |                 |                       |                            |                        |