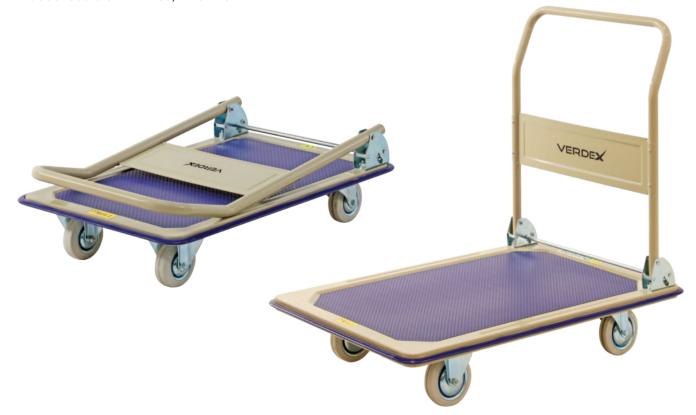

## **Multi-Purpose Platform Trolley**

## (Folding Handle)

- · Powder coated steel construction with vinyl decks
- · Surround bumper on perimeter of trolley
- Rubber castors 2 x fixed, 2 x swivel

| Code Capacity (kg) Cas |       | Platform<br>Size (mm) | Platform<br>Height (mm) | Weight<br>(kg) |
|------------------------|-------|-----------------------|-------------------------|----------------|
| M1000 150 10           | 860   | 740x480               | 150                     | 12             |
| M1001 250 12           | 5 860 | 920x610               | 180                     | 18             |