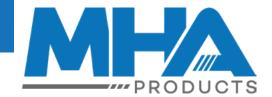

## **Liftex Auto Levelling Trolley**

- Auto Levelling trolley with a self leveling top shelf which dramatically reduces back injuries & strain as the load automatically increases in height as items are lifted off & lowers as items are loaded.
- The top shelf is self levelling at 0-250kg
- The total overall trolley load capacity is 350kg
- At 200kg the top shelf will be at the lowest position which is 290mm above the bottom shelf allowing for empty crates to be stored underneath
- Internal Platform Size: (LxW) 1200x585mm
- Overall Height: 1052mm
- Handle Height: 995mm
- Overall Width: 675mm
- Overall Length: 1525mm
- · Bottom Platform Height: 200mm
- Top Platform Height: 890mm (highest position)
- Top Platform Height: 485mm (lowest position)
- 4 x 125mm TPU swivel castors & 2 x 125mm fixed centre wheels which allow for turning within its own length.
- · Spring operated press foot floor brake
- Ergonomic handle at both ends
- Aluminium panels & platforms which avoids rust & corrosion
- · Unit Weight: 62kg

| Code   | Details                | Castors<br>(mm) | Load<br>Capacity<br>(kg) | Platform Size<br>LxW<br>(mm) | Overall Size<br>LxWxH<br>(mm) | Unit<br>Weight<br>(kg) |
|--------|------------------------|-----------------|--------------------------|------------------------------|-------------------------------|------------------------|
| LT2047 | Auto Levelling Trolley | 125             | 300                      | 1200x585                     | 1525x675x1052                 | 62                     |