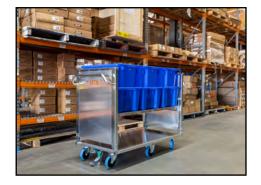

## **Liftex Auto Levelling Trolley**

- Auto Levelling trolley with a self leveling top shelf which dramatically reduces back injuries & strain as the load automatically increases in height as items are lifted off & lowers as items are loaded.
- The top shelf is self levelling at 0-250kg
- The total overall trolley load capacity is 350kg
- At 200kg the top shelf will be at the lowest position which is 290mm above the bottom shelf allowing for empty crates to be stored underneath
- Internal Platform Size: (LxW) 1200x585mm
- Overall Height: 1052mm
- Handle Height: 995mm
- Overall Width: 675mm
- Overall Length: 1525mm
- · Bottom Platform Height: 200mm
- Top Platform Height: 890mm (highest position)
- Top Platform Height: 485mm (lowest position)
- 4 x 125mm TPU swivel castors & 2 x 125mm fixed centre wheels which allow for turning within its own length.
- · Spring operated press foot floor brake
- Ergonomic handle at both ends
- Aluminium panels & platforms which avoids rust & corrosion
- · Unit Weight: 62kg