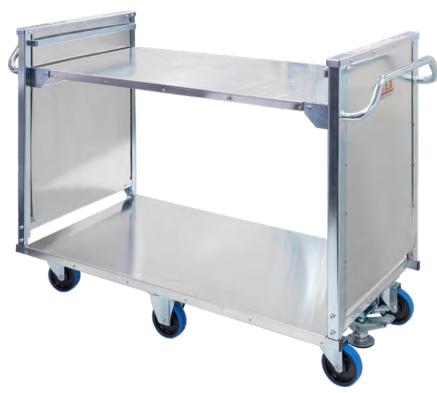

## **Liftex Auto Levelling Trolley**

- Auto Levelling trolley with a self leveling top shelf which dramatically reduces back injuries & strain as the load automatically increases in height as items are lifted off & lowers as items are loaded.
- The top shelf is self levelling at 0-250kg
- The total overall trolley load capacity is 350kg
- At 200kg the top shelf will be at the lowest position which is 290mm above the bottom shelf allowing for empty crates to be stored underneath
- Internal Platform Size: (LxW) 1200x585mm
- Overall Height: 1052mm
- Handle Height: 995mm
- Overall Width: 675mm
- Overall Length: 1525mm
- · Bottom Platform Height: 200mm
- Top Platform Height: 890mm (highest position)
- Top Platform Height: 485mm (lowest position)
- 4 x 125mm TPU swivel castors & 2 x 125mm fixed centre wheels which allow for turning within its own length.
- · Spring operated press foot floor brake
- Ergonomic handle at both ends
- Aluminium panels & platforms which avoids rust & corrosion
- · Unit Weight: 62kg