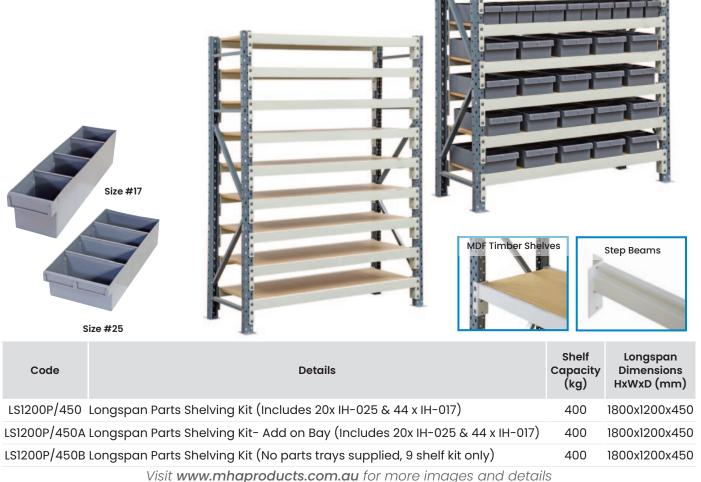

## **Heavy Duty Longspan Parts Shelving**

- This heavy duty longspan shelving system is a strong and versatile shelving system, which is similar to pallet racking just in a smaller profile, which is great for storing small parts and archives.
- This system is supplied standard with 9 adjustable shelves with 16mm MDF shelves
- End frames are supplied assembled for quick and easy setup
- Step beams so that the shelves sit flush inside the beamSupplied complete with;
- 20 parts trays IH-025 (400x200x100mm LxWxH) 44 parts trays IH-017 (400x100x100mm LxWxH)