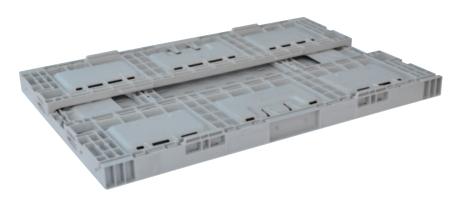

## **Collapsible Returnable Folding Crates**

- These crates have been created for ultimate shipping and storage and allows you to drop the old cardboard boxes and become sophisticated in your supply chain solutions
- Rigid when loaded and stacked, these crates quickly fold inwards when empty
- · Available in 4 different heights
- Colour: Grey (other colours available on request)
- Material: Food grade polypropylene