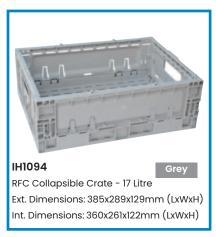

## **Collapsible Returnable Folding Crates**

- These crates have been created for ultimate shipping and storage and allows you to drop the old cardboard boxes and become sophisticated in your supply chain solutions
- Rigid when loaded and stacked, these crates quickly fold inwards when empty
- · Available in 4 different heights
- Colour: Grey (other colours available on request)
- Material: Food grade polypropylene