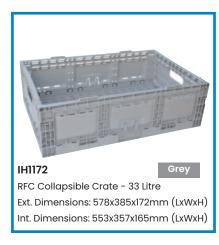

## **Collapsible Returnable Folding Crates**

- These crates have been created for ultimate shipping and storage and allows you to drop the old cardboard boxes and become sophisticated in your supply chain solutions
- Rigid when loaded and stacked, these crates quickly fold inwards when empty
- · Available in 4 different heights
- Colour: Grey (other colours available on request)
- Material: Food grade polypropylene