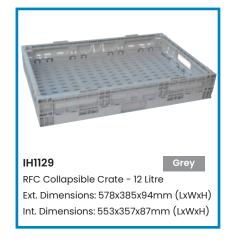

## **Collapsible Returnable Folding Crates**

- These crates have been created for ultimate shipping and storage and allows you to drop the old cardboard boxes and become sophisticated in your supply chain solutions
- Rigid when loaded and stacked, these crates quickly fold inwards when empty
- · Available in 4 different heights
- Colour: Grey (other colours available on request)
- Material: Food grade polypropylene