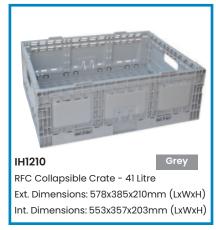

## **Collapsible Returnable Folding Crates**

- These crates have been created for ultimate shipping and storage and allows you to drop the old cardboard boxes and become sophisticated in your supply chain solutions
- Rigid when loaded and stacked, these crates quickly fold inwards when empty
- · Available in 4 different heights
- Colour: Grey (other colours available on request)
- Material: Food grade polypropylene