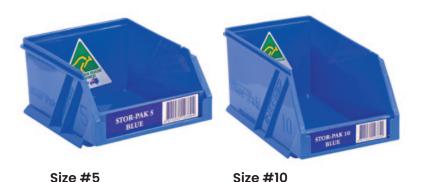

See this product on page 274 of the MHA catalogue

Size #25 Size #60

See more information on next page

Size #80 Size #120 Size #240

| Code     | Details                                     | Size WxDxH<br>(mm) | Volume<br>(L) | Outer Ctn Qty |
|----------|---------------------------------------------|--------------------|---------------|---------------|
| IH-060   | Stor-Pak Bin #5                             | 100x115x60         | 0.5           | 12            |
| IH-061   | Stor-Pak Bin #10                            | 100x170x 85        | 1.0           | 6             |
| IH-062   | Stor-Pak Bin #25                            | 133x220x125        | 2.5           | 6             |
| IH-063   | Stor-Pak Bin #60                            | 200x275x165        | 6.0           | 6             |
| IH-200   | Stor-Pak Bin #80                            | 200x440x165        | 8.0           | 6             |
| IH-064   | Stor-Pak Bin #120                           | 410x275x165        | 12            | 5             |
| IH-065   | Stor-Pak Bin #240                           | 410x440x210        | 24            | 1             |
| Dividers |                                             |                    |               |               |
| IH-058   | Stor-Pak Dividers (suits bins #60 and #120) |                    |               | 40            |
| IH-058   | Stor-Pak Dividers (suits bins #60 and #120) |                    |               | 45            |