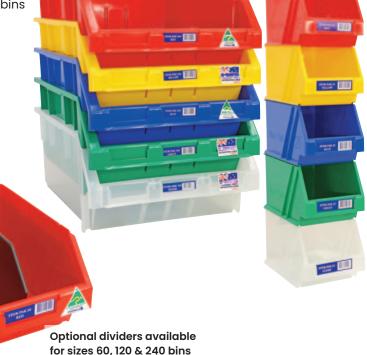

## Stor-Pak Parts Bins

- Strong polypropylene bins which are ideal for parts and products storage
- Sit on shelves, benches, stack them or clip them to louvre panels
- · All Stor-Pak bins are stackable
- · Available in green, blue, red, yellow and clear
- Optional dividers available for #60, #120 and #240 bins
- Hospital grade material bacterial free and chemical free
- Bin colours available:

See this product on page 274 of the MHA catalogue

Size #25 Size #60

See more information on next page

Size #80 Size #120 Size #240

| Code     | Details                                     | Size WxDxH<br>(mm) | Volume<br>(L) | Outer Ctn Qty |
|----------|---------------------------------------------|--------------------|---------------|---------------|
| IH-060   | Stor-Pak Bin #5                             | 100x115x60         | 0.5           | 12            |
| IH-061   | Stor-Pak Bin #10                            | 100x170x 85        | 1.0           | 6             |
| IH-062   | Stor-Pak Bin #25                            | 133x220x125        | 2.5           | 6             |
| IH-063   | Stor-Pak Bin #60                            | 200x275x165        | 6.0           | 6             |
| IH-200   | Stor-Pak Bin #80                            | 200x440x165        | 8.0           | 6             |
| IH-064   | Stor-Pak Bin #120                           | 410x275x165        | 12            | 5             |
| IH-065   | Stor-Pak Bin #240                           | 410x440x210        | 24            | 1             |
| Dividers |                                             |                    |               |               |
| IH-058   | Stor-Pak Dividers (suits bins #60 and #120) |                    |               | 40            |
| IH-058   | Stor-Pak Dividers (suits bins #60 and #120) |                    |               | 45            |