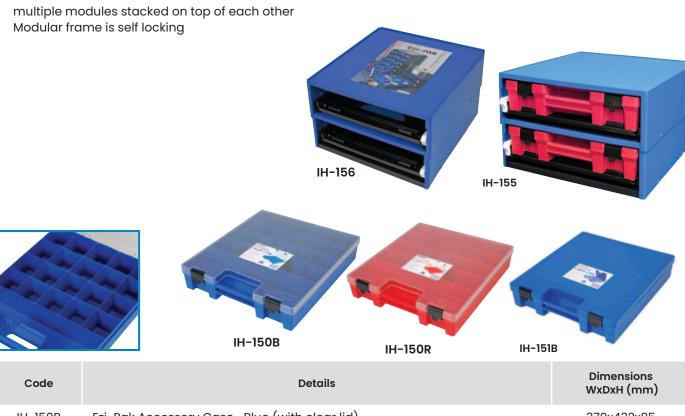

## **Ezi-Pak Carry Case**

- · Tough carry cases for tools and accessories
- · Made from ABS plastic with polycarbonate lids
- Comes with removable dividers (21 compartments)
- · Removable dividers
- · Available in Red and Blue
- Modular frame which is great for use in vehicles or can be mounted to a workbench and can have multiple modules stacked on top of each other

| Code    | Details                                                           | Dimensions<br>WxDxH (mm) |
|---------|-------------------------------------------------------------------|--------------------------|
| IH-150B | Ezi-Pak Accessory Case- Blue (with clear lid)                     | 370x432x85               |
| IH-150R | Ezi-Pak Accessory Case- Red (with clear lid)                      | 370x432x85               |
| IH-151B | Ezi-Pak Accessory Case- Blue (with blue lid)                      | 370x432x85               |
| IH-156  | Ezi-Pak Accessory Case Modular Frame (fits 2 cases, not included) | 415x435x270              |
| IH-155  | *Ezi-Pak Accessory Case Modular Frame (complete with 2 cases)     | 415x435x270              |