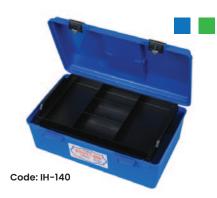

See more information on next page

| Code   | Details                       | Size<br>(WxDxH) mm | Colour      | Outer Ctn Qty |
|--------|-------------------------------|--------------------|-------------|---------------|
| IH-120 | Mini Toolbox (no tray)        | 290x150x115        | Black/Red   | 6             |
| IH-121 | Small Toolbox (no tray)       | 338x190x160        | Black/Grey  | 6             |
| IH-124 | Toolbox (Small)               | 328x190x160        | Black/Red   | 6             |
| IH-126 | Toolbox (Large)               | 465x300x254        | Black/Red   | 2             |
| IH-107 | Toolbox (2 tray cantilever)   | 338x190x160        | Black/Red   | 6             |
| IH-106 | Toolbox (3 tray cantilever)   | 400x230x203        | Black/Red   | 6             |
| IH-135 | Utility box (Medium)- no tray | 400x230x145        | Blue        | 6             |
| IH-137 | Utility Box (Medium)          | 400x230x145        | Green       | 6             |
| IH-137 | Utility Box (Medium)          | 400x230x145        | Blue        | 4             |
| IH-140 | Utility box (Large)           | 465x300x180        | Green       | 6             |
| IH-140 | Utility box (Large)           | 465x300x180        | Blue        | 4             |
| IH-144 | First Aid Box (1 Tray)        | 328x190x160        | Green/White | 6             |
| IH-145 | First Aid box (2 Tray)        | 328x190x160        | Green/White | 6             |