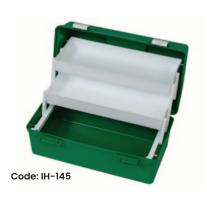

See more information on next page

| Code   | Details                       | Size<br>(WxDxH) mm | Colour      | Outer Ctn Qty |
|--------|-------------------------------|--------------------|-------------|---------------|
| IH-120 | Mini Toolbox (no tray)        | 290x150x115        | Black/Red   | 6             |
| IH-121 | Small Toolbox (no tray)       | 338x190x160        | Black/Grey  | 6             |
| IH-124 | Toolbox (Small)               | 328x190x160        | Black/Red   | 6             |
| IH-126 | Toolbox (Large)               | 465x300x254        | Black/Red   | 2             |
| IH-107 | Toolbox (2 tray cantilever)   | 338x190x160        | Black/Red   | 6             |
| IH-106 | Toolbox (3 tray cantilever)   | 400x230x203        | Black/Red   | 6             |
| IH-135 | Utility box (Medium)- no tray | 400x230x145        | Blue        | 6             |
| IH-137 | Utility Box (Medium)          | 400x230x145        | Green       | 6             |
| IH-137 | Utility Box (Medium)          | 400x230x145        | Blue        | 4             |
| IH-140 | Utility box (Large)           | 465x300x180        | Green       | 6             |
| IH-140 | Utility box (Large)           | 465x300x180        | Blue        | 4             |
| IH-144 | First Aid Box (1 Tray)        | 328x190x160        | Green/White | 6             |
| IH-145 | First Aid box (2 Tray)        | 328x190x160        | Green/White | 6             |