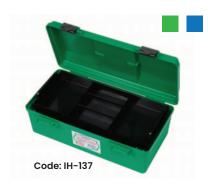

See more information on next page

| Code   | Details                       | Size<br>(WxDxH) mm | Colour      | Outer Ctn Qty |
|--------|-------------------------------|--------------------|-------------|---------------|
| IH-120 | Mini Toolbox (no tray)        | 290x150x115        | Black/Red   | 6             |
| IH-121 | Small Toolbox (no tray)       | 338x190x160        | Black/Grey  | 6             |
| IH-124 | Toolbox (Small)               | 328x190x160        | Black/Red   | 6             |
| IH-126 | Toolbox (Large)               | 465x300x254        | Black/Red   | 2             |
| IH-107 | Toolbox (2 tray cantilever)   | 338x190x160        | Black/Red   | 6             |
| IH-106 | Toolbox (3 tray cantilever)   | 400x230x203        | Black/Red   | 6             |
| IH-135 | Utility box (Medium)- no tray | 400x230x145        | Blue        | 6             |
| IH-137 | Utility Box (Medium)          | 400x230x145        | Green       | 6             |
| IH-137 | Utility Box (Medium)          | 400x230x145        | Blue        | 4             |
| IH-140 | Utility box (Large)           | 465x300x180        | Green       | 6             |
| IH-140 | Utility box (Large)           | 465x300x180        | Blue        | 4             |
| IH-144 | First Aid Box (1 Tray)        | 328x190x160        | Green/White | 6             |
| IH-145 | First Aid box (2 Tray)        | 328x190x160        | Green/White | 6             |