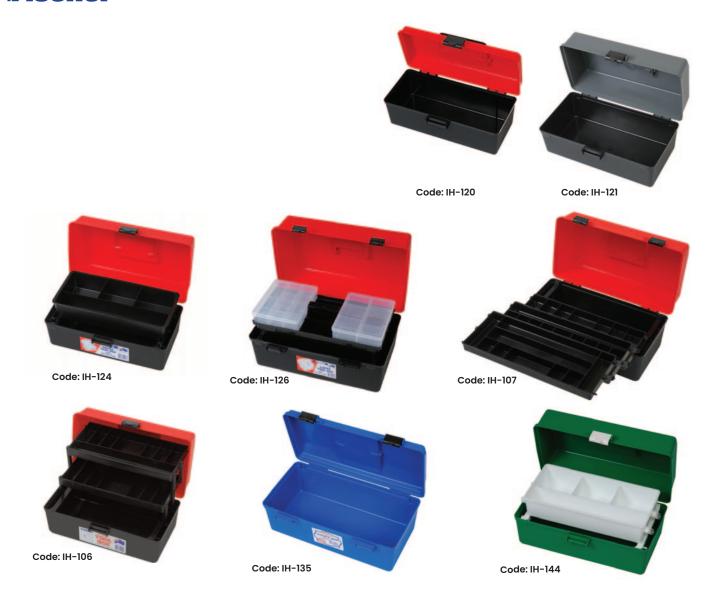

See more information on next page

| Code   | Details                       | Size<br>(WxDxH) mm | Colour      | Outer Ctn Qty |
|--------|-------------------------------|--------------------|-------------|---------------|
| IH-120 | Mini Toolbox (no tray)        | 290x150x115        | Black/Red   | 6             |
| IH-121 | Small Toolbox (no tray)       | 338x190x160        | Black/Grey  | 6             |
| IH-124 | Toolbox (Small)               | 328x190x160        | Black/Red   | 6             |
| IH-126 | Toolbox (Large)               | 465x300x254        | Black/Red   | 2             |
| IH-107 | Toolbox (2 tray cantilever)   | 338x190x160        | Black/Red   | 6             |
| IH-106 | Toolbox (3 tray cantilever)   | 400x230x203        | Black/Red   | 6             |
| IH-135 | Utility box (Medium)- no tray | 400x230x145        | Blue        | 6             |
| IH-137 | Utility Box (Medium)          | 400x230x145        | Green       | 6             |
| IH-137 | Utility Box (Medium)          | 400x230x145        | Blue        | 4             |
| IH-140 | Utility box (Large)           | 465x300x180        | Green       | 6             |
| IH-140 | Utility box (Large)           | 465x300x180        | Blue        | 4             |
| IH-144 | First Aid Box (1 Tray)        | 328x190x160        | Green/White | 6             |
| IH-145 | First Aid box (2 Tray)        | 328x190x160        | Green/White | 6             |