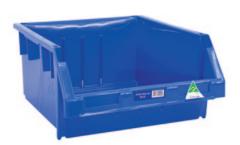

## Stor-Pak Parts Bins

- Strong polypropylene bins which are ideal for parts and products storage
- Sit on shelves, benches, stack them or clip them to louvre panels
- All Stor-Pak bins are stackable
- Available in green, blue, red, yellow and clear
- Optional dividers available for #60, #120 and #240 bins
- Hospital grade material bacterial free

Size #25 Size #60

See more information on next page

STOR PAK OF

Optional dividers available for sizes 60, 120 & 240 bins

Size #80 Size #120 Size #240

| Code     | Details                                     | Capacity<br>(kg) | Size WxDxH<br>(mm) | Volume<br>(L) | Unit Weight<br>(kg) |
|----------|---------------------------------------------|------------------|--------------------|---------------|---------------------|
| IH-060   | Stor-Pak Bin #5                             | 2                | 100x115x60         | 0.5           | 0.05                |
| IH-061   | Stor-Pak Bin #10                            | 5                | 100x170x 85        | 1.0           | 0.09                |
| IH-062   | Stor-Pak Bin #25                            | 9                | 133x220x125        | 2.5           | 0.2                 |
| IH-063   | Stor-Pak Bin #60                            | 14               | 200x275x165        | 6.0           | 0.5                 |
| IH-200   | Stor-Pak Bin #80                            | 18               | 200x440x165        | 12            | 0.6                 |
| IH-064   | Stor-Pak Bin #120                           | 18               | 410x275x165        | 12            | 0.84                |
| IH-065   | Stor-Pak Bin #240                           | 27               | 410x440x210        | 24            | 1.3                 |
| Dividers |                                             |                  |                    |               |                     |
| IH-058   | Stor-Pak Dividers (suits bins #60 and #120) |                  |                    |               |                     |
| IH-058   | Stor-Pak Dividers (suits bins #60 and #120) |                  |                    |               |                     |