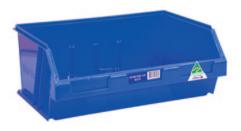

## Stor-Pak Parts Bins

- Strong polypropylene bins which are ideal for parts and products storage
- Sit on shelves, benches, stack them or clip them to louvre panels
- All Stor-Pak bins are stackable
- Available in green, blue, red, yellow and clear
- Optional dividers available for #60, #120 and #240 bins
- Hospital grade material bacterial free

Size #25 Size #60

See more information on next page

STOR PAK OF

Optional dividers available for sizes 60, 120 & 240 bins

Size #80 Size #120 Size #240

| Code     | Details                                     | Capacity<br>(kg) | Size WxDxH<br>(mm) | Volume<br>(L) | Unit Weight<br>(kg) |
|----------|---------------------------------------------|------------------|--------------------|---------------|---------------------|
| IH-060   | Stor-Pak Bin #5                             | 2                | 100x115x60         | 0.5           | 0.05                |
| IH-061   | Stor-Pak Bin #10                            | 5                | 100x170x 85        | 1.0           | 0.09                |
| IH-062   | Stor-Pak Bin #25                            | 9                | 133x220x125        | 2.5           | 0.2                 |
| IH-063   | Stor-Pak Bin #60                            | 14               | 200x275x165        | 6.0           | 0.5                 |
| IH-200   | Stor-Pak Bin #80                            | 18               | 200x440x165        | 12            | 0.6                 |
| IH-064   | Stor-Pak Bin #120                           | 18               | 410x275x165        | 12            | 0.84                |
| IH-065   | Stor-Pak Bin #240                           | 27               | 410x440x210        | 24            | 1.3                 |
| Dividers |                                             |                  |                    |               |                     |
| IH-058   | Stor-Pak Dividers (suits bins #60 and #120) |                  |                    |               |                     |
| IH-058   | Stor-Pak Dividers (suits bins #60 and #120) |                  |                    |               |                     |