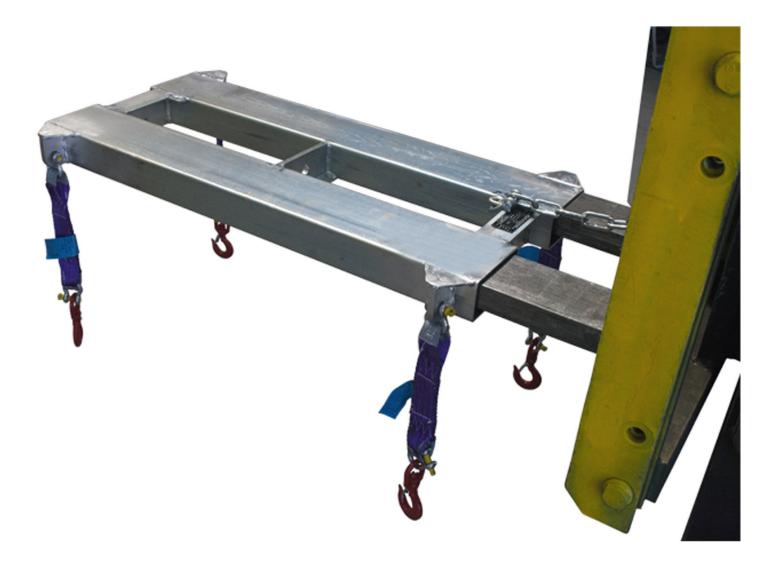

## **Battery Lift Jib**

- The FSB200 Battery Lift Jib is designed to assist in the safe removal and replacement of battery packs.
- Versatile design allows use by forklift and overhead crane
- Multiple lifting points to suit either 2 or 4 lift point batteries
- Outer hook points at 900 x 500mm centres plus two centre hook points
- Supplied with 4 safety swivel hooks and electrically insulated slings (sling length is 300mm)
- Slip-on base frame and safety chain for quick attachment and removal
- Zinc finish
- Load Centre: 500mm
- Fork Pocket Centres: 300mm
- Unit Weight: 40kg

| Code                                                     | Fork Pocket Size (mm) | Load Capacity<br>(kg) |
|----------------------------------------------------------|-----------------------|-----------------------|
| FSB200                                                   | 140x65                | 2000                  |
| Visit www.mhaproducts.com.au for more images and details |                       |                       |