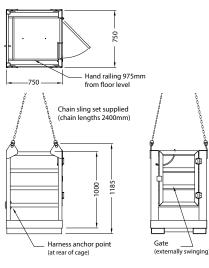

## **1 Person Crane Platform Cage**

The FC29611 person Crane Cage Work Platform has been designed strictly in accordance with Australian Standard AS 1418.17 and is suitable for a maximum of one person.

Work performed in this Cage shall be limited to special tasks of short duration in

situations where necessary to elevate personnel where it is not practicable to erect

scaffolds or use a specially designed device. Fork Arm slippers are provided for transport purposes only. The standard finish on the Cage is painted enamel in 'Safety Yellow'.

All Cages are supplied with a Load Test Certificate, Instructions for usage, Risk

Control Measures and Workcover registration.

| Code   | Safe Working<br>Load SWL (kg) | Fork Pocket Size<br>(mm) | Fork Pocket<br>Centeres (mm) | Unit<br>Weight<br>(kg) |
|--------|-------------------------------|--------------------------|------------------------------|------------------------|
| FC2961 | 250                           | 165x65                   | 555                          | 120                    |