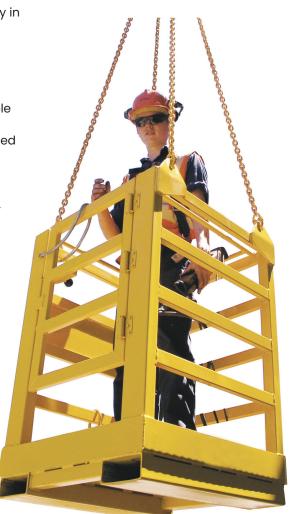

## **1 Person Crane Platform Cage**

The FC29611 person Crane Cage Work Platform has been designed strictly in accordance with Australian Standard AS 1418.17 and is suitable for a maximum of one person.

Work performed in this Cage shall be limited to special tasks of short duration in

situations where necessary to elevate personnel where it is not practicable to erect

scaffolds or use a specially designed device. Fork Arm slippers are provided for transport purposes only. The standard finish on the Cage is painted enamel in 'Safety Yellow'.