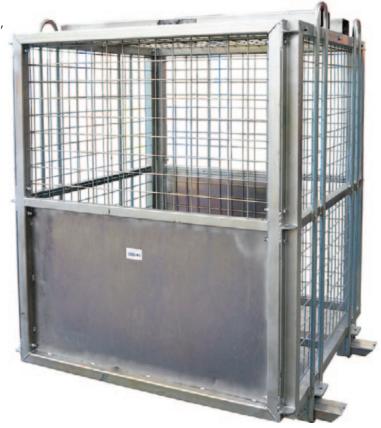

## **Crane Lift Brick Cage**

The brick cage is designed to convey pallets of bricks or similar loose products safely to a work location via overhead crane.

Suitable for 1200mm square pallets (1240mm clear inside). Unit is supplied standard flatpacked (1750 x 1370 x 475mm), or may be fully assembled upon request.

- 4 Point Lift
- Zinc Plated Finish
- Tine storage when not hoisting
- · Lifting chains not included

| Code   | Description                      | Lift<br>Capacity(kg) | Unit<br>Weight (kg) |
|--------|----------------------------------|----------------------|---------------------|
| FC2925 | Crane Lift Brick Cage-2000kg cap | 2000                 | 255                 |