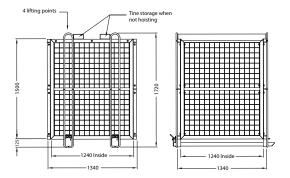

## **Crane Lift Brick Cage**

The brick cage is designed to convey pallets of bricks or similar loose products safely to a work location via overhead crane.

Suitable for 1200mm square pallets (1240mm clear inside). Unit is supplied standard flatpacked (1750 x 1370 x 475mm), or may be fully assembled upon request.

- 4 Point Lift
- Zinc Plated Finish
- Tine storage when not hoisting
- · Lifting chains not included

| Code   | Description                      | Lift<br>Capacity(kg) | Unit<br>Weight (kg) |
|--------|----------------------------------|----------------------|---------------------|
| FC2925 | Crane Lift Brick Cage-2000kg cap | 2000                 | 255                 |