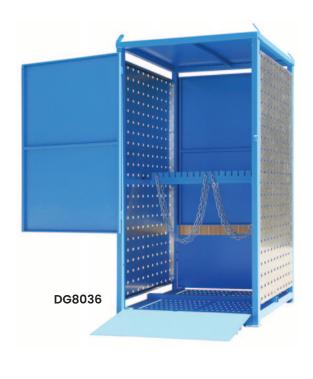

## Heavy Duty Gas Cylinder Cages (Double Sided Access)

- Heavy duty steel construction storage cages specifically designed for storage of gas cylinders
- Dual sided feature prevents cylinders becoming inaccessible
- Each cylinder is individually restrained by adjustable bars to suit every cylinder size
- Crane lifting lugs
- · Fold down ramp and fork slot channels for easy moving
- Lockable door
- 2-pak polyurethane coated
- Chain restraints supplied
- Made in Australia to AS 4332

## **Cylinder Storage Capacity**

| Code   | D Size | E Size | F Size | G Size<br>(tall & skinny) | G, R, T & S<br>Sizes |
|--------|--------|--------|--------|---------------------------|----------------------|
| DG8035 | 8      | 6      | 6      | 6                         | 4                    |
| DG8036 | 8      | 6      | 6      | 6                         | 4                    |
| DG8037 | 12     | 10     | 10     | 8                         | 6                    |
| DG8038 | 12     | 10     | 10     | 8                         | 6                    |

| Code   | Details                          | Internal<br>Dimensions<br>HxWxD (mm) | External<br>Dimensions<br>HxWxD (mm) | Unit<br>Weight<br>(kg) |
|--------|----------------------------------|--------------------------------------|--------------------------------------|------------------------|
| DG8035 | Dual Sided Cage (open sides)     | 1925x760x870                         | 2000x860x970                         | 100                    |
| DG8036 | Dual Sided Cage (security sides) | 1925x760x870                         | 2000x860x970                         | 150                    |
| DG8037 | Dual Sided Cage (open sides)     | 1925x1130x870                        | 2000x1230x970                        | 130                    |
| DG8038 | Dual Sided Cage (security sides) | 1925x1130x870                        | 2000x1230x970                        | 190                    |