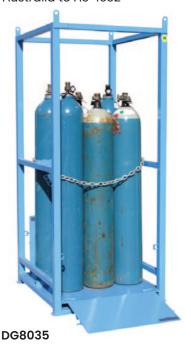

## Heavy Duty Gas Cylinder Cages (Double Sided Access)

- Heavy duty steel construction storage cages specifically designed for storage of gas cylinders
- Dual sided feature prevents cylinders becoming inaccessible
- Each cylinder is individually restrained by adjustable bars to suit every cylinder size
- Crane lifting lugs
- · Fold down ramp and fork slot channels for easy moving
- Lockable door
- 2-pak polyurethane coated
- Chain restraints supplied
- Made in Australia to AS 4332

## **Cylinder Storage Capacity**

| Code   | D Size | E Size | F Size | G Size<br>(tall & skinny) | G, R, T & S<br>Sizes |
|--------|--------|--------|--------|---------------------------|----------------------|
| DG8035 | 8      | 6      | 6      | 6                         | 4                    |
| DG8036 | 8      | 6      | 6      | 6                         | 4                    |
| DG8037 | 12     | 10     | 10     | 8                         | 6                    |
| DG8038 | 12     | 10     | 10     | 8                         | 6                    |

| Code   | Details                          | Internal<br>Dimensions<br>HxWxD (mm) | External<br>Dimensions<br>HxWxD (mm) | Unit<br>Weight<br>(kg) |
|--------|----------------------------------|--------------------------------------|--------------------------------------|------------------------|
| DG8035 | Dual Sided Cage (open sides)     | 1925x760x870                         | 2000x860x970                         | 100                    |
| DG8036 | Dual Sided Cage (security sides) | 1925x760x870                         | 2000x860x970                         | 150                    |
| DG8037 | Dual Sided Cage (open sides)     | 1925x1130x870                        | 2000x1230x970                        | 130                    |
| DG8038 | Dual Sided Cage (security sides) | 1925x1130x870                        | 2000x1230x970                        | 190                    |