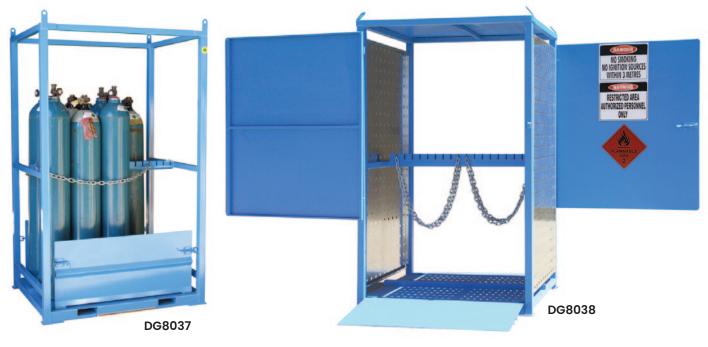

## Heavy Duty Gas Cylinder Cages (Double Sided Access)

- Heavy duty steel construction storage cages specifically designed for storage of gas cylinders
- Dual sided feature prevents cylinders becoming inaccessible
- Each cylinder is individually restrained by adjustable bars to suit every cylinder size
- Crane lifting lugs
- · Fold down ramp and fork slot channels for easy moving
- Lockable door
- 2-pak polyurethane coated
- Chain restraints supplied
- Made in Australia to AS 4332

## **Cylinder Storage Capacity**

| Code   | D Size | E Size | F Size | G Size<br>(tall & skinny) | G, R, T & S<br>Sizes |
|--------|--------|--------|--------|---------------------------|----------------------|
| DG8035 | 8      | 6      | 6      | 6                         | 4                    |
| DG8036 | 8      | 6      | 6      | 6                         | 4                    |
| DG8037 | 12     | 10     | 10     | 8                         | 6                    |
| DG8038 | 12     | 10     | 10     | 8                         | 6                    |

| Code   | Details                          | Internal<br>Dimensions<br>HxWxD (mm) | External<br>Dimensions<br>HxWxD (mm) | Unit<br>Weight<br>(kg) |
|--------|----------------------------------|--------------------------------------|--------------------------------------|------------------------|
| DG8035 | Dual Sided Cage (open sides)     | 1925x760x870                         | 2000x860x970                         | 100                    |
| DG8036 | Dual Sided Cage (security sides) | 1925x760x870                         | 2000x860x970                         | 150                    |
| DG8037 | Dual Sided Cage (open sides)     | 1925x1130x870                        | 2000x1230x970                        | 130                    |
| DG8038 | Dual Sided Cage (security sides) | 1925x1130x870                        | 2000x1230x970                        | 190                    |