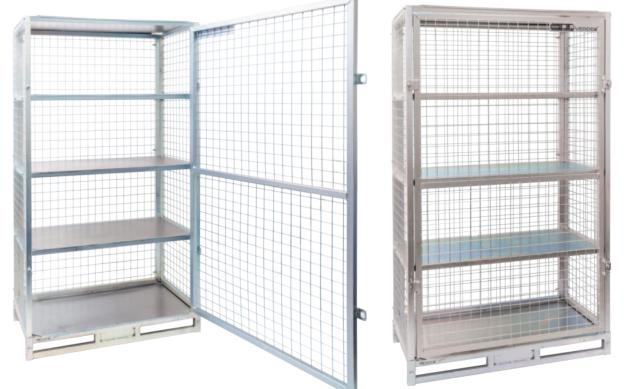

## Mesh Storage Cage

This storage cage is a versatile multi-use cage with over Im2 of useable space designed to suit your warehousing and storage requirements. Its unique design incorporates a left or right opening gate which is totally removable if required. Comes complete with three removable shelves and a forklift accessible base for easy transportation.

- Spacing between shelves: 420mm
- Reversible opening gate
- Longlife durable Zinc finish
- Optional castor kit 100mm castors (2 fixed & 2 swivel)
- Load Capacity: 1000kg

| Code   | Details                  | Working Load Limit (kg) | Overall Dimensions<br>WxHxD (mm) | Unit Weight<br>(kg) |
|--------|--------------------------|-------------------------|----------------------------------|---------------------|
| M7605  | Mesh Storage Cage        | 500                     | 1160x1985x580                    | 145                 |
| M7605C | Castor Kit to suit M7605 |                         |                                  |                     |