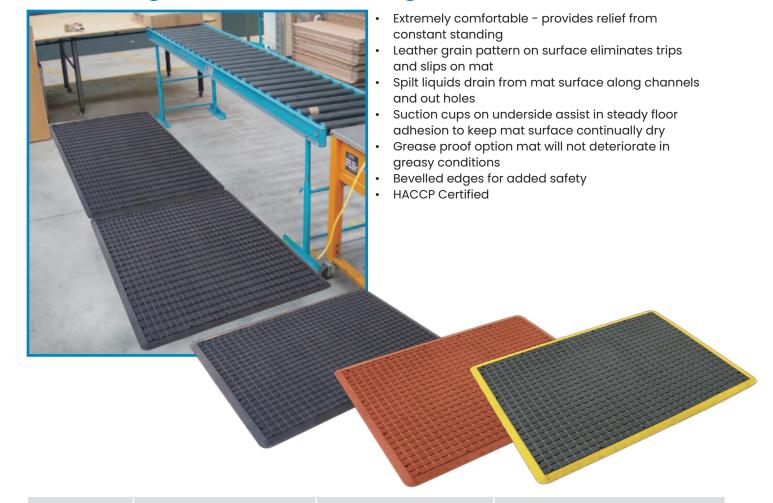

## **Anti-fatigue Air Grid Matting**

| Code   | Details                     | Colour                    | Overall Size WxL (mm) |
|--------|-----------------------------|---------------------------|-----------------------|
| СТ600В | Anti-fatigue Comfi Tred Mat | Black                     | 600x900               |
| CT600Y | Anti-fatigue Comfi Tred Mat | Black with Yellow Border  | 600x900               |
| СТ900В | Anti-fatigue Comfi Tred Mat | Black                     | 900x1200              |
| СТ900Т | Anti-fatigue Comfi Tred Mat | Terracotta (grease proof) | 900x1200              |
| CT900Y | Anti-fatigue Comfi Tred Mat | Black with Yellow Border  | 900x1200              |
|        |                             |                           |                       |