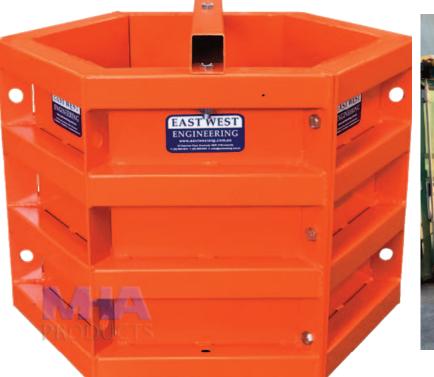

## **Concrete Mould - Hexagonal**

The CMHX90 Concrete Mould - Hexagonal is designed to precast hexagonal concrete blocks for use in various retaining wall applications. Its simple construction and portable design makes it the perfect solution for recycling leftover concrete onsite, reducing the expense and waste of materials when disposing leftover concrete at the end of day's pour. **SPECIFICATIONS:** 

- Simple construction is fast to assemble
- Concrete blocks can be used in various retaining walls applications
- Provision for cast in ferrule for fast and easy positioning onsite
- M20 eye bolt, ferrule and reinforcing bar supplied
- Assorted stacking key plates available for straight (CMHX90-SK) or curved stacking applications
- · Lightweight and stackable design is easy to transfer between sites
- Finished block weight approx. 900kg
- Ferrule Kit (CMHX90-FK) and Box Ferrule Kit (CMFR) available for reorder
- Enamel paint finish
- Capacity: 0.4cu.m
- Overall Dimensions: 1085 x 943 x 825mm
- Finished Block Dimensions: 900 x 780 x 750mm
- Unit Weight: 163kg

## ACCESSORIES:

- CMHX90-FK Ferrule Kit allows lifting of block with the use of a removable eyebolt
- CMFR Box Ferrule Kit eliminates need of eyebolt for lifting, flush surface for stacking
- CMHX90-SK Stacking Kit allows blocks to be stacked into an inclining wall with 120mm set-back