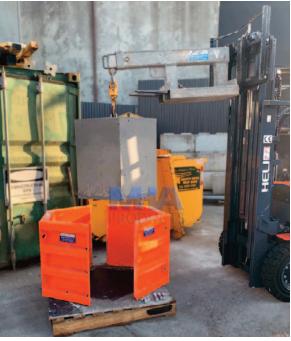

## **Concrete Mould - Hexagonal**

The CMHX90 Concrete Mould - Hexagonal is designed to precast hexagonal concrete blocks for use in various retaining wall applications. Its simple construction and portable design makes it the perfect solution for recycling leftover concrete onsite, reducing the expense and waste of materials when disposing leftover concrete at the end of day's pour. **SPECIFICATIONS:** 

- Simple construction is fast to assemble
- Concrete blocks can be used in various retaining walls applications
- Provision for cast in ferrule for fast and easy positioning onsite
- M20 eye bolt, ferrule and reinforcing bar supplied
- Assorted stacking key plates available for straight (CMHX90-SK) or curved stacking applications
- · Lightweight and stackable design is easy to transfer between sites
- Finished block weight approx. 900kg
- Ferrule Kit (CMHX90-FK) and Box Ferrule Kit (CMFR) available for reorder
- Enamel paint finish
- Capacity: 0.4cu.m
- Overall Dimensions: 1085 x 943 x 825mm
- Finished Block Dimensions: 900 x 780 x 750mm
- Unit Weight: 163kg