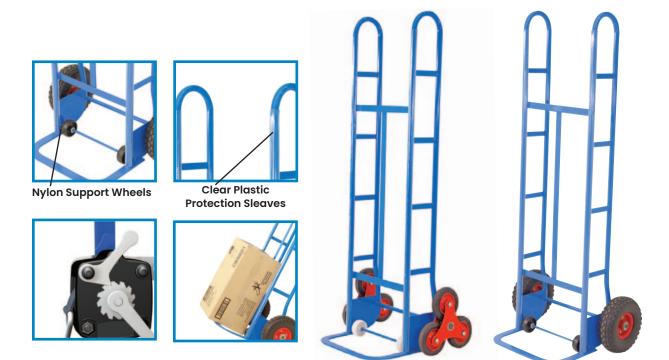

## **Industrial Hand Trucks and Trolleys**

- · Industrial quality hand trolleys to suit a variety of applications
- · Available in pneumatic or solid stair climber wheels tyres
- · Wheels-150mm

| Code  | Details                                      | Load<br>Capacity<br>(kg) | Foot Size<br>WxD (mm) | Overall Size<br>WxDxH (mm) | Unit<br>Weight<br>(kg) |
|-------|----------------------------------------------|--------------------------|-----------------------|----------------------------|------------------------|
| M1250 | Heavy Duty Appliance Trolley - Stair Climber | 220                      | 450x200               | 450x560x1545               | 22                     |
| M1254 | Heavy Duty Appliance Trolley - Pneumatic     | 220                      | 470x175               | 720x500x1260               | 18                     |
| M1255 | Heavy Duty Appliance Trolley - Flat Free     | 220                      | 455x185               | 570x640x1550               | 19                     |
| M1256 | Appliance Strap Unit                         |                          |                       |                            |                        |