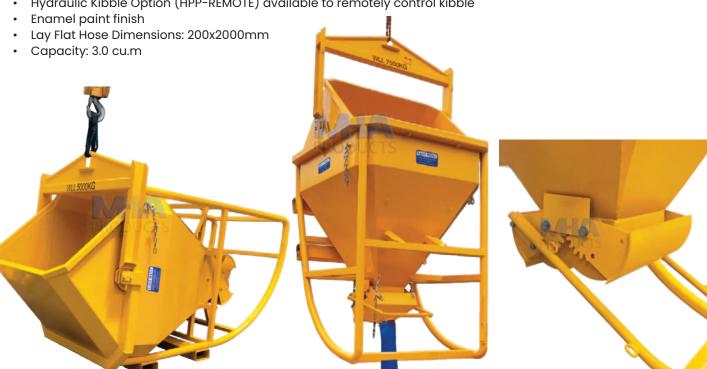

## **Concrete Kibble Laydown**

- The CKRO Concrete Kibble is a heavy duty, roll-over style for easy transfer of concrete on site by overhead crane.
- Suits large applications with models available for up to 3cu.m capacity
- Roll-over (laydown) style allows filling from concrete dispensing chute
- Fitted with a lever operated 400mm x 400mm clamshell gate with auto close
- Removable concrete funnel with 2m lay-flat hose allows controlled flow when filling wall cavities, columns or narrow formwork
- Fork pockets fitted for transport around the work site

Hydraulic Kibble Option (HPP-REMOTE) available to remotely control kibble

| Code   | Working Load<br>Limit (kg) | Fork Pocket<br>Size (mm) | Fork Pocket<br>Centres (mm) | Laydown<br>Dimesions<br>(mm) | Unit<br>Weight (kg) |
|--------|----------------------------|--------------------------|-----------------------------|------------------------------|---------------------|
| CKR030 | 7500                       | 185x85                   | 700                         | 3615x2100x2415               | 1310                |