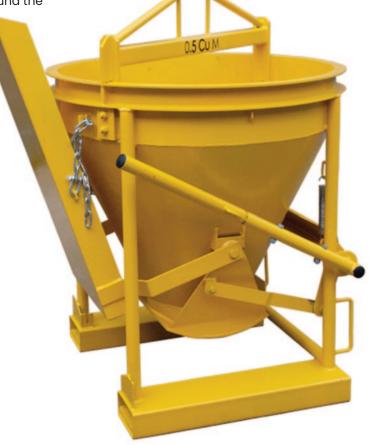

## **Concrete Kibble 0.5 Cubic Meter**

- The CKM05 Concrete Kibble has been designed for easy transfer of concrete on site by overhead crane.
- The type CKM05 has a volume capacity of 0.5 cubic metres.
- This lightweight yet heavy duty kibble can be used for both bottom or side discharge with the use of the adjustable chute.

This unit is lever operated from either side, allowing flexible operation.
Complete with forklift pockets for transportation around the

worksite.

| Code  | Working Load | Fork Pocket | Fork Pocket  | Unit        |
|-------|--------------|-------------|--------------|-------------|
|       | Limit (WLL)  | Size (mm)   | Centres (mm) | Weight (kg) |
| CKM05 | 1500         | 185 x 60    | 800          | 260         |