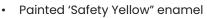

## **Concrete Kibble 0.5 Cubic Meter**

- The CKM05 Concrete Kibble has been designed for easy transfer of concrete on site by overhead crane.
- The type CKM05 has a volume capacity of 0.5 cubic metres.
- This lightweight yet heavy duty kibble can be used for both bottom or side discharge with the use of the adjustable chute.

This unit is lever operated from either side, allowing flexible operation.
Complete with forklift pockets for transportation around the

worksite.

| Code  | Working Load | Fork Pocket | Fork Pocket  | Unit        |
|-------|--------------|-------------|--------------|-------------|
|       | Limit (WLL)  | Size (mm)   | Centres (mm) | Weight (kg) |
| CKM05 | 1500         | 185 x 60    | 800          | 260         |