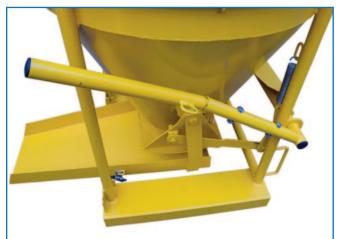

## **Concrete Kibble 0.5 Cubic Meter**

- The CKM05 Concrete Kibble has been designed for easy transfer of concrete on site by overhead crane.
- The type CKM05 has a volume capacity of 0.5 cubic metres.
- This lightweight yet heavy duty kibble can be used for both bottom or side discharge with the use of the adjustable chute.

This unit is lever operated from either side, allowing flexible operation.
Complete with forklift pockets for transportation around the

worksite.

| Code  | Working Load | Fork Pocket | Fork Pocket  | Unit        |
|-------|--------------|-------------|--------------|-------------|
|       | Limit (WLL)  | Size (mm)   | Centres (mm) | Weight (kg) |
| CKM05 | 1500         | 185 x 60    | 800          | 260         |