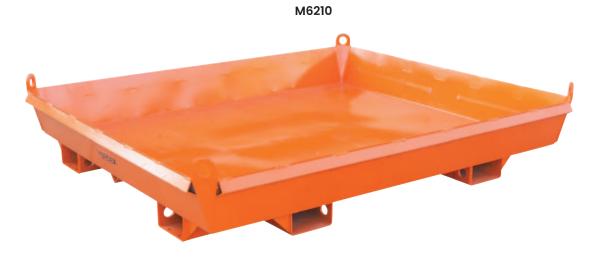

## **Concrete Collection Tray**

The Concrete Collection Trays are designed to limit environmental damage wherever a concrete pump is being used on site. This low profile tray fits under the concrete pump to collect spillage washout water and concrete waste.

| Code  | Details                                     | SWL<br>(kg) | Overall<br>Dimensions<br>(mm) | Fork Pocket<br>(mm) | Fork Pocket<br>Centres<br>(mm) | Unit<br>Weight<br>(kg) |
|-------|---------------------------------------------|-------------|-------------------------------|---------------------|--------------------------------|------------------------|
| M6210 | Concrete Collection Tray (0.5 cubic metres) | 1000        | 1860x1560x360                 | 170x85              | 880                            | 150                    |
| M6212 | Disposable Plastic Liner to suit            |             |                               |                     |                                |                        |