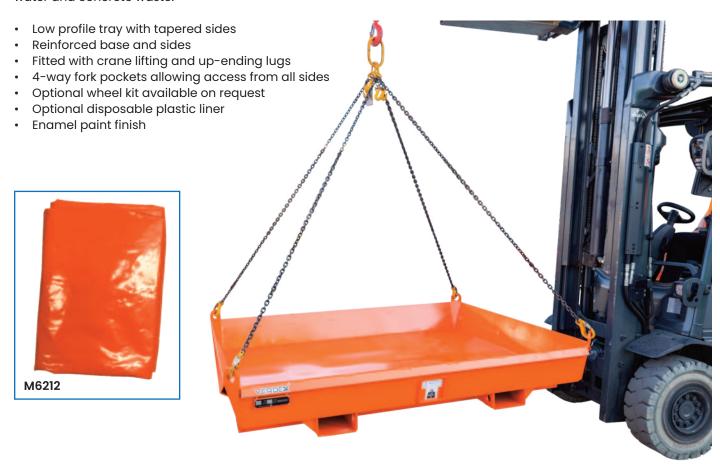

## **Concrete Collection Tray**

The Concrete Collection Trays are designed to limit environmental damage wherever a concrete pump is being used on site. This low profile tray fits under the concrete pump to collect spillage washout water and concrete waste.

| Code  | Details                                     | SWL<br>(kg) | Overall<br>Dimensions<br>(mm) | Fork Pocket<br>(mm) | Fork Pocket<br>Centres<br>(mm) | Unit<br>Weight<br>(kg) |
|-------|---------------------------------------------|-------------|-------------------------------|---------------------|--------------------------------|------------------------|
| M6210 | Concrete Collection Tray (0.5 cubic metres) | 1000        | 1860x1560x360                 | 170x85              | 880                            | 150                    |
| M6212 | Disposable Plastic Liner to suit            |             |                               |                     |                                |                        |