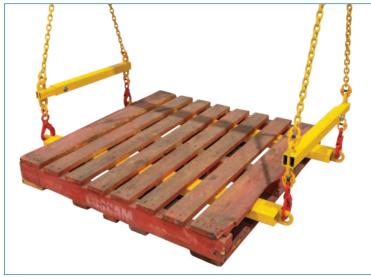

## **IBC & Pallet Lifter**

The CBC200 IBC / Pallet Lifter has been designed to safely lift a complete IBC container or a pallet by overhead crane. Supplied with four lifting chain assembly, two lower adjustable spreader beams, four 2T latch hook locks and two lifting forks. The lower spreader beams are adjustable to 3 positions to suit varying pallet sizes by moving the extendable arm in position. The extendable arm is locked in position via a high tensile bolt.