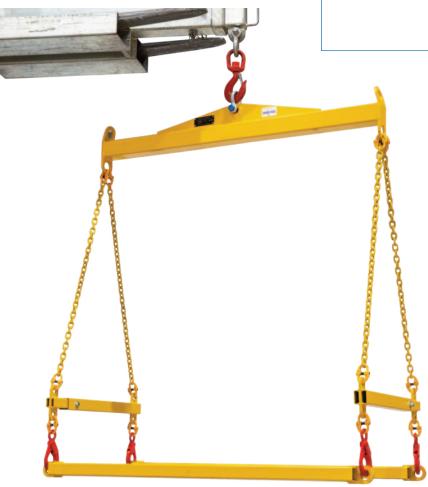

## **IBC & Pallet Lifter**

The CBC200 IBC / Pallet Lifter has been designed to safely lift a complete IBC container or a pallet by overhead crane. Supplied with four lifting chain assembly, two lower adjustable spreader beams, four 2T latch hook locks and two lifting forks. The lower spreader beams are adjustable to 3 positions to suit varying pallet sizes by moving the extendable arm in position. The extendable arm is locked in position via a high tensile bolt.

- All chains included
- Safety Yellow, enamel painted finish
- Certified to all relevant Australian Standards
- 4 Point lift

| Code   | Working Load<br>Limit (kg) | Load Centre<br>(mm) | Inside Height<br>Clearance (mm) | Overall Size<br>LxWxH (mm) | Unit<br>Weight<br>(kg) |
|--------|----------------------------|---------------------|---------------------------------|----------------------------|------------------------|
| CBC200 | 2000                       | 675                 | 1310                            | 1350x700x1561              | 55                     |